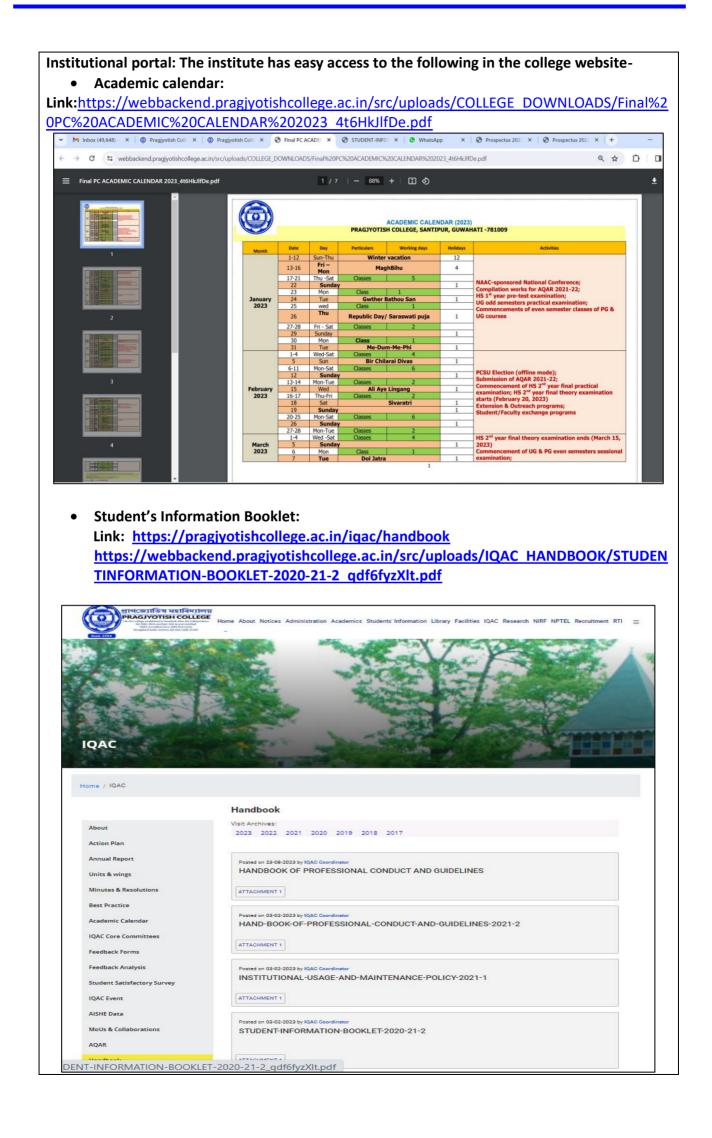

#### 2022-2023

CRITERIA 1.1.2

The Institution adheres to the academic calendar including

for the conduct of Continuous Internal Evaluation (CIE)