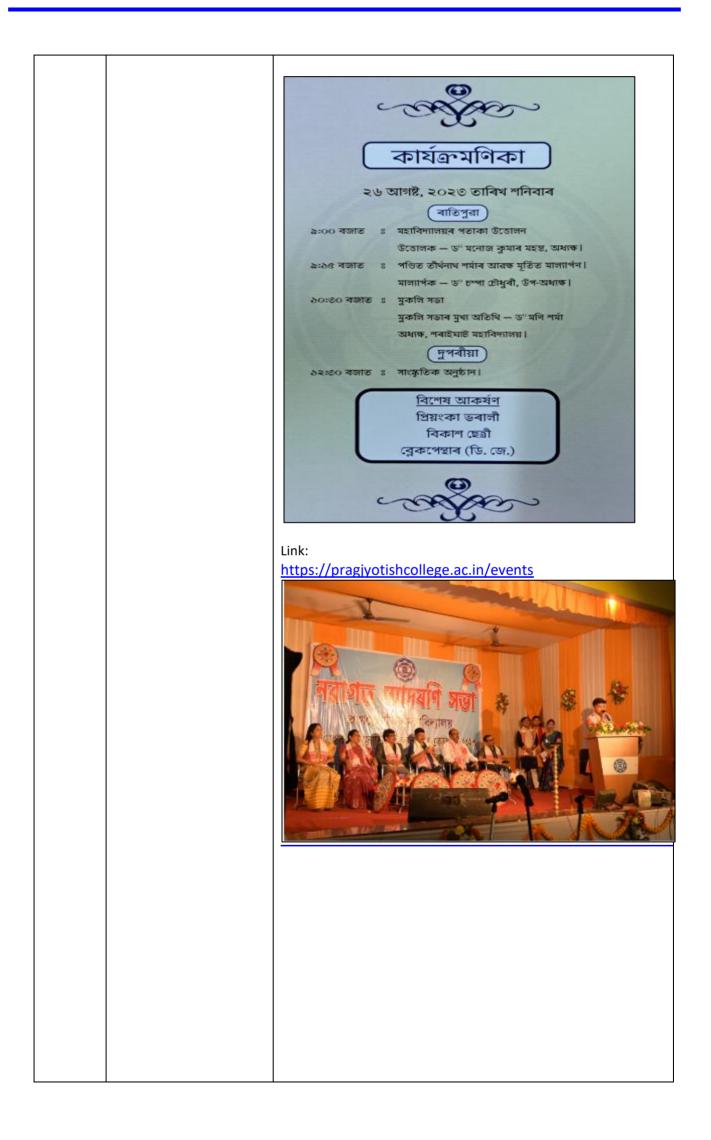

<br>আন্তৰিকতাৰে কামনা কৰিলোঁ।<br>ইতি — |
| ড° মনোজ কুমাৰ মহন্ত সৌৰভ কুমাৰ দাস<br>অধ্যক্ষ সাধাৰণ সম্পাদক<br>প্ৰাগজোতিৰ মহাবিদ্যালয়                                                                                                                                                                                                                         |
| ভবাহাটী-৯ ছাব্র একতা সভা                                                                                                                                                                                                                                                                                        |



(Affiliated to Gauhati University and recognized under Sections 2(f) and 12(B) of the U.G.C. Act, 1956) Santipur, Guwahati – 781009, Assam





(Affiliated to Gauhati University and recognized under Sections 2(f) and 12(B) of the U.G.C. Act, 1956) Santipur, Guwahati – 781009, Assam E-mail: principal@pragjyotishcollege.ac.in Website: www.pragjyotishcollege.ac.in





(Affiliated to Gauhati University and recognized under Sections 2(f) and 12(B) of the U.G.C. Act, 1956) Santipur, Guwahati – 781009, Assam

Student/Faculty exchange program Faculty exchange between the Department of Zoology Pragjyotish College and Assam Don Boscio University. Visit by Prof. Saibal Sengupta as a part of MoU activity ■ **●** 35.27 × ■ 12:33 0.4 1 . ----------index. ÷ 1 Zoology HoD I Aug to me, Director, Saibal + Dear Dr. Deka, Greetings from Assam Don Bosce University/ with reference to the MoU signed between the Department of Zoology, Assam Don Bosc