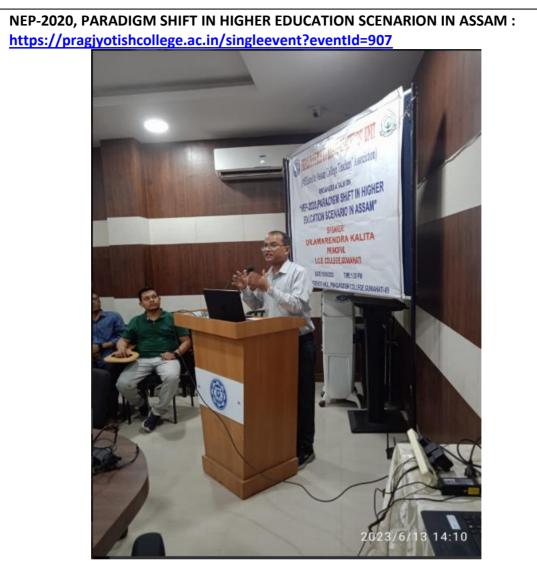

auhati University and recognized under Sections 2(f) and 12(B) of the U.G.C. Act, 1956) Santipur, Guwahati – 781009, Assam E-mail: principal@pragjyotishcollege.ac.in Website: www.pragjyotishcollege.ac.in



• Workshop on Mail merge organized by IQAC Link: <u>https://pragjyotishcollege.ac.in/singleevent?eventId=1063</u>



(Affiliated to Gauhati University and recognized under Sections 2(f) and 12(B) of the U.G.C. Act, 1956) Santipur, Guwahati – 781009, Assam

E-mail: principal@pragjyotishcollege.ac.in Website: www.pragjyotishcollege.ac.in





•

**PRAGJYOTISH COLLEGE** 

(Affiliated to Gauhati University and recognized under Sections 2(f) and 12(B) of the U.G.C. Act, 1956) Santipur, Guwahati – 781009, Assam E-mail: principal@pragjyotishcollege.ac.in Website: www.pragjyotishcollege.ac.in



 Talk about Institutional Preparedness for NAAC Reassessment by Prof. UtpalSarma, HoD, Department of USIC, GU : <u>https://pragjyotishcollege.ac.in/singleevent?eventId=15</u>





(Affiliated to Gauhati University and recognized under Sections 2(f) and 12(B) of the U.G.C. Act, 1956) Santipur, Guwahati – 781009, Assam

E-mail: principal@pragjyotishcollege.ac.in Website: www.pragjyotishcollege.ac.in

 NAAC-sponsored national conference on quality improvement in postaccreditation scenario in higher educational institutions-role of stakeholders (blended mode) held on 28th January, 2023 Link: <u>https://pragjyotishcollege.ac.in/singleevent?eventId=4</u>



 Role of Teaching - Non Teaching Staff for Preparation of NAAC Assessment (06/04/2023) Link: <u>https://pragiyotishcollege.ac.in/singleeve