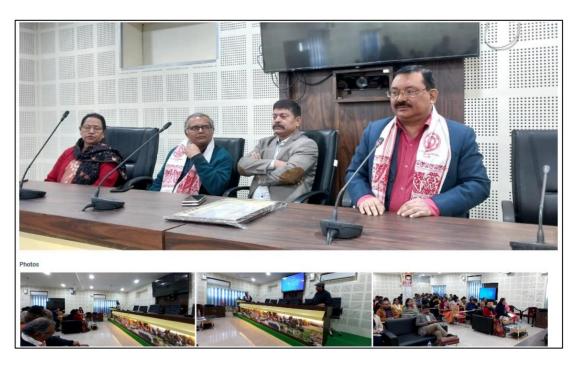

.pragjyotishcollege.ac.in



• Workshop on Mail merge organized by IQAC Link: <u>https://pragjyotishcollege.ac.in/singleevent?eventId=1063</u>



(Affiliated to Gauhati University and recognized under Sections 2(f) and 12(B) of the U.G.C. Act, 1956) Santipur, Guwahati – 781009, Assam

E-mail: principal@pragjyotishcollege.ac.in Website: www.pragjyotishcollege.ac.in





•

**PRAGJYOTISH COLLEGE** 

(Affiliated to Gauhati University and recognized under Sections 2(f) and 12(B) of the U.G.C. Act, 1956) Santipur, Guwahati – 781009, Assam E-mail: principal@pragjyotishcollege.ac.in Website: www.pragjyotishcollege.ac.in



 Talk about Institutional Preparedness for NAAC Reassessment by Prof. UtpalSarma, HoD, Department of USIC, GU : <u>https://pragjyotishcollege.ac.in/singleevent?eventId=15</u>





(Affiliated to Gauhati University and recognized under Sections 2(f) and 12(B) of the U.G.C. Act, 1956) Santipur, Guwahati – 781009, Assam

E-mail: principal@pragjyotishcollege.ac.in Website: www.pragjyotishcollege.ac.in

 NAAC-sponsored national conference on quality improvement in postaccreditation scenario in higher educational institutions-role of stakeholders (blended mode) held on 28th January, 2023 Link: <u>https://pragjyotishcollege.ac.in/singleevent?eventId=4</u>



 Role of Teaching - Non Teaching Staff for Preparation of NAAC Assessment (06/04/2023) Link: <u>https://pragiyotishcollege.ac.in/singleevent?eventId=690</u>





(Affiliated to Gauhati University and recognized under Sections 2(f) and 12(B) of the U.G.C. Act, 1956) Santipur, Guwahati – 781009, Assam

E-mail: princi