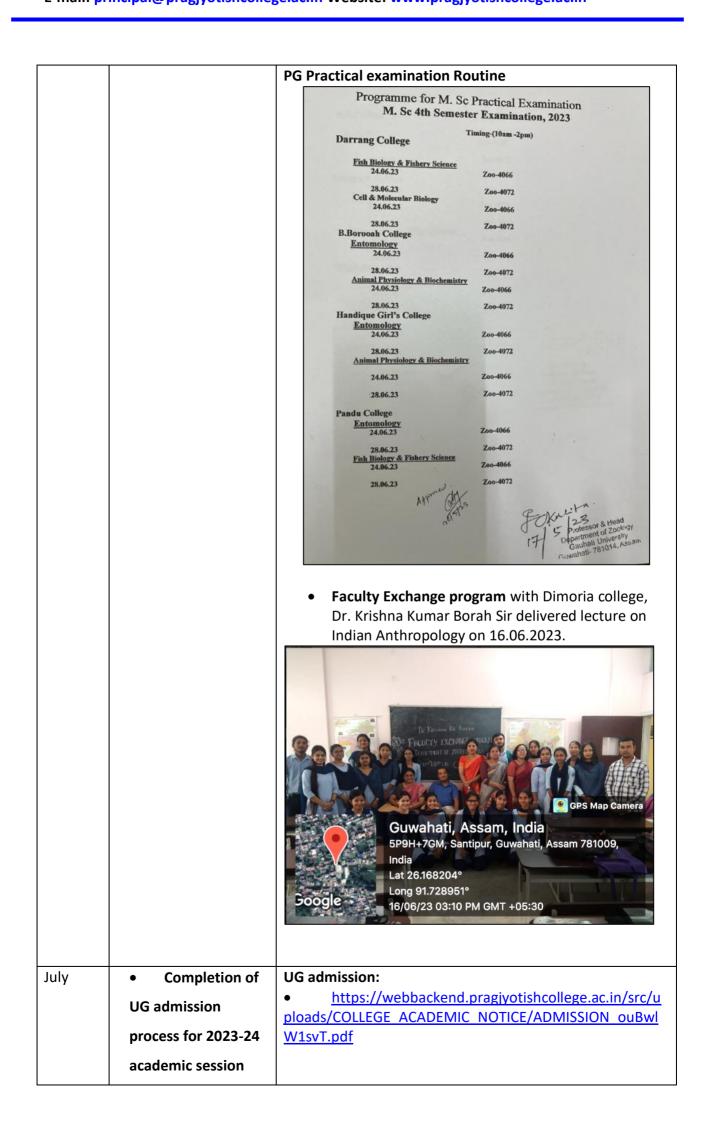

| The P.G. examination scheduled for M.Sc. (Zoology) 4 <sup>th</sup> Semester on 06/06/2023 is hereby reschedule on 08/06/2023. The confidential packet dt. 06/06/2023 to be open only on 08/06/2023. |
|      |                   | (D. J. Choudhury)<br>Controller of Examinations,<br>Gauhati University                                                                                                                              |
|      |                   |                                                                                                                                                                                                     |



(Affiliated to Gauhati University and recognized under Sections 2(f) and 12(B) of the U.G.C. Act, 1956) Santipur, Guwahati – 781009, Assam





(Affiliated to Gauhati University and recognized under Sections 2(f) and 12(B) of the U.G.C. Act, 1956) Santipur, Guwahati – 781009, Assam

| PRAGJYOTISH COLLEC                                                                                                                                                                                                                                                                                    |                                                        |
|-------------------------------------------------------------------------------------------------------------------------------------------------------------------------------------------------------------------------------------------------------------------------------------------------------|----