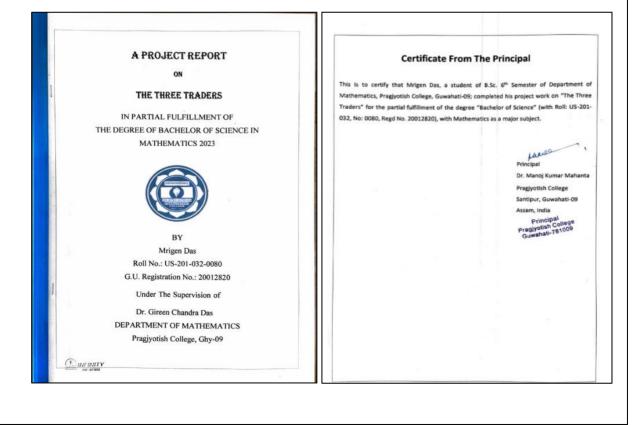

Sections 2(f) and 12(B) of the U.G.C. Act, 1956) Santipur, Guwahati – 781009, Assam





(Affiliated to Gauhati University and recognized under Sections 2(f) and 12(B) of the U.G.C. Act, 1956) Santipur, Guwahati – 781009, Assam E-mail: principal@pragjyotishcollege.ac.in Website: www.pragjyotishcollege.ac.in

**Projects/ Fieldtrip:** Link: Field visit of EDUCATION department to North Eastern Hill University (NEHU) on 28/04/2023 FIELD SURVEY TO -Eastern Hill University (NEHU) GHALAY HILLONG. ----DATED ( 28) BY M.A 4th SEMESTER PRAGJYOTISH COLLEGE, GHY- 09 GP Shillong, ML, India Main Campus Road, North Eastern Hill University, Shillong, 793022, ML, India Lat 25.609700, Long 91.901252 04/28/2023 04:08 PM GMT+05:30 Note : Captured by GPS Map Camera

#### Field reports as a part of Assessment





(Affiliated to Gauhati University and recognized under Sections 2(f) and 12(B) of the U.G.C. Act, 1956) Santipur, Guwahati – 781009, Assam E-mail: principal@pragjyotishcollege.ac.in Website: www.pragjyotishcollege.ac.in





(Affiliated to Gauhati University and recognized under Sections 2(f) and 12(B) of the U.G.C. Act, 1956) Santipur, Guwahati – 781009, Assam

| DEPARTMENT OF GEOLOGY<br>PRAGJYOTISH COLLEGE<br>[Affiliated to Gauhati University and<br>recognized under Sections 2(f) and 12(B) of the U.G.C. Act, 1956]<br>SANTIPUR, GUWAHATI – 781 009, ASSAM<br>E-mail: geology@pragjyotishcollege.ac.in<br>Website: www.pragjyotishcollege.ac.in |                      |                                   |                        |
|---------------------------------------------------------------