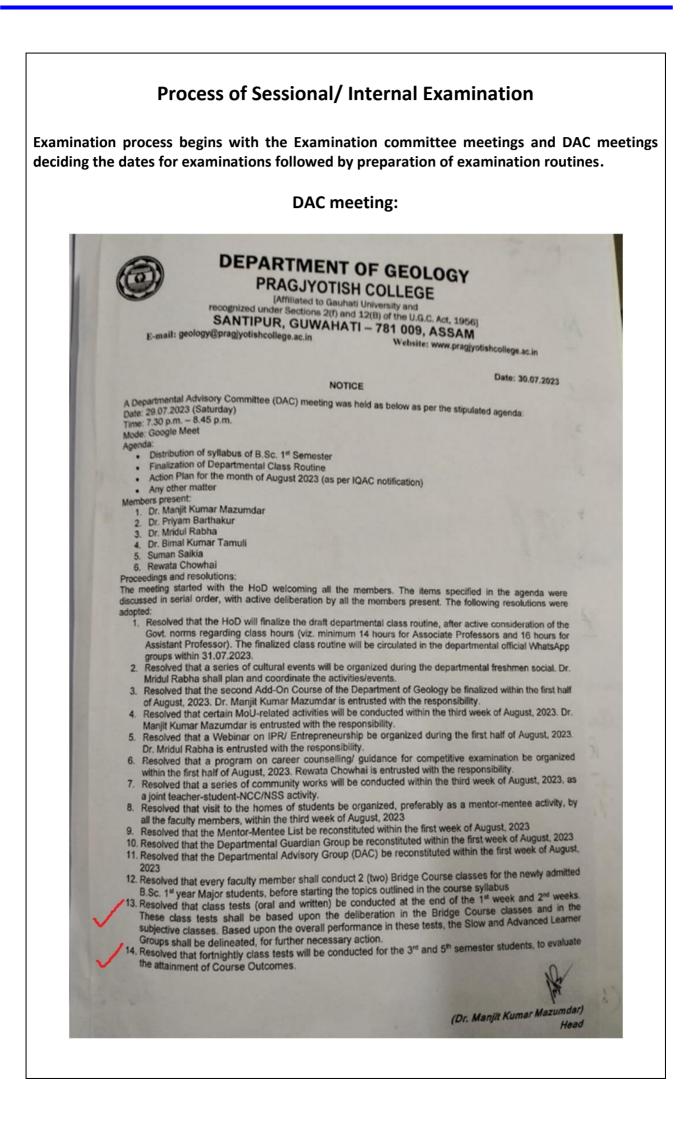

sam E-mail: principal@pragjyotishcollege.ac.in Website: www.pragjyotishcollege.ac.in

**Projects/ Fieldtrip:** Link: Field visit of EDUCATION department to North Eastern Hill University (NEHU) on 28/04/2023 FIELD SURVEY TO -Eastern Hill University (NEHU) GHALAY HILLONG. ----DATED ( 28) BY M.A 4th SEMESTER PRAGJYOTISH COLLEGE, GHY- 09 GP Shillong, ML, India Main Campus Road, North Eastern Hill University, Shillong, 793022, ML, India Lat 25.609700, Long 91.901252 04/28/2023 04:08 PM GMT+05:30 Note : Captured by GPS Map Camera

#### Field reports as a part of Assessment





(Affiliated to Gauhati University and recognized under Sections 2(f) and 12(B) of the U.G.C. Act, 1956) Santipur, Guwahati – 781009, Assam E-mail: principal@pragjyotishcollege.ac.in Website: www.pragjyotishcollege.ac.in





(Affiliated to Gauhati University and recognized under Sections 2(f) and 12(B) of the U.G.C. Act, 1956) Santipur, Guwahati – 781009, Assam

| DEPARTMENT OF GEOLOGY<br>PRAGJYOTISH COLLEGE<br>[Affiliated to Gauhati University and<br>recognized under Sections 2(f) and 12(B) of the U.G.C. Act, 1956]<br>SANTIPUR, GUWAHATI – 781 009, ASSAM<br>E-mail: geology@pragjyotishcollege.ac.in<br>Website: www.pragjyotishcollege.ac.in |                      |                                   |                        |
|----------------------------------------------------------------------------------------------------------------------------------------------------------------------------------------------------------------------------------------------------------------------------------------|-------