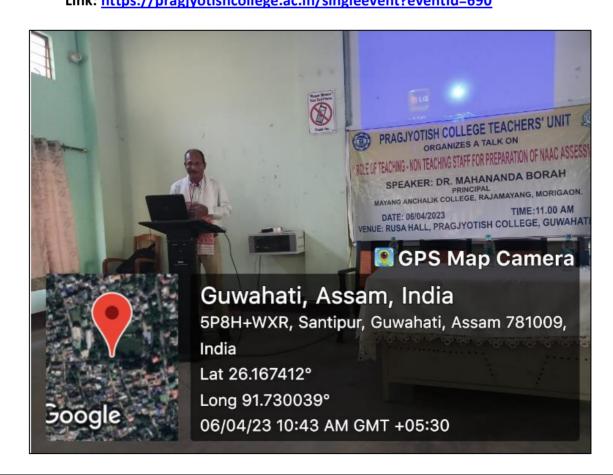

utional Preparedness for NAAC Reassessment by Prof. UtpalSarma, HoD, Department of USIC, GU : <u>https://pragjyotishcollege.ac.in/singleevent?eventId=15</u>





(Affiliated to Gauhati University and recognized under Sections 2(f) and 12(B) of the U.G.C. Act, 1956) Santipur, Guwahati – 781009, Assam

E-mail: principal@pragjyotishcollege.ac.in Website: www.pragjyotishcollege.ac.in

 NAAC-sponsored national conference on quality improvement in postaccreditation scenario in higher educational institutions-role of stakeholders (blended mode) held on 28th January, 2023 Link: <u>https://pragjyotishcollege.ac.in/singleevent?eventId=4</u>



 Role of Teaching - Non Teaching Staff for Preparation of NAAC Assessment (06/04/2023) Link: <u>https://pragiyotishcollege.ac.in/singleevent?eventId=690</u>





(Affiliated to Gauhati University and recognized under Sections 2(f) and 12(B) of the U.G.C. Act, 1956) Santipur, Guwahati – 781009, Assam

E-mail: principal@pragjyotishcollege.ac.in Website: www.pragjyotishcollege.ac.in





(Affiliated to Gauhati University and recognized under Sections 2(f) and 12(B) of the U.G.C. Act, 1956) Santipur, Guwahati – 781009, Assam E-mail: principal@pragjyotishcollege.ac.in Website: www.pragjyotishcollege.ac.in



### FEW OTHER ACTIVITIES/EVENT MENTIONED IN THE ACADEMIC CALENDAR

### 1. Library Orientation Program :

https://pragjyotishcollege.ac.in/singleevent?eventId=1043





(Affiliated to Gauhati University and recognized under Sections 2(f) and 12(B) of the U.G.C. Act, 1956)

Santipur, Guwahati – 781009, Assam

E-mail: principal@pragjyotishcollege.a