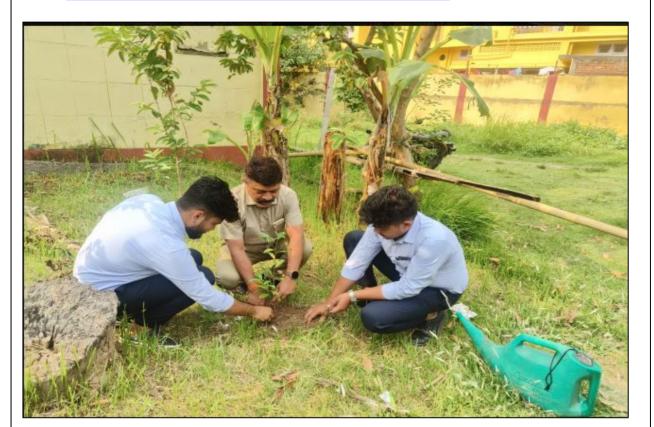

otishcollege.ac.in





(Affiliated to Gauhati University and recognized under Sections 2(f) and 12(B) of the U.G.C. Act, 1956) Santipur, Guwahati – 781009, Assam

E-mail: principal@pragjyotishcollege.ac.in Website: www.pragjyotishcollege.ac.in



 INTERNATIONAL DAY OF YOGA OBSERVED IN PRAGJYOTISH COLLEGE ON 21.06.2023 : https://pragjyotishcollege.ac.in/singleevent?eventId=933





(Affiliated to Gauhati University and recognized under Sections 2(f) and 12(B) of the U.G.C. Act, 1956) Santipur, Guwahati – 781009, Assam E-mail: principal@pragjyotishcollege.ac.in Website: www.pragjyotishcollege.ac.in

 Environment Day celebrated on 5th June by different department by Plantation drive, rally and installation of Bird Nesting Box: <u>https://pragjyotishcollege.ac.in/singleevent?eventId=898</u>







(Affiliated to Gauhati University and recognized under Sections 2(f) and 12(B) of the U.G.C. Act, 1956) Santipur, Guwahati – 781009, Assam E-mail: principal@pragjyotishcollege.ac.in Website: www.pragjyotishcollege.ac.in





(Affiliated to Gauhati University and recognized under Sections 2(f) and 12(B) of the U.G.C. Act, 1956) Santipur, Guwahati – 781009, Assam E-mail: principal@pragjyotishcollege.ac.in Website: www.pragjyotishcollege.ac.in

 Popular Talk on the eve of National Endangered Species Day, Biodiversity Day and World Turtle Day ORGANISED BY Department of Zoology, 23<sup>rd</sup> May, 2023: <u>https://pragjyotishcollege.ac.in/department/ZOO/gallery</u>



### Attendance sheet of the event

| on the eve of National Endangened Specie<br>Biodivensily Day (22 Hd May), Would The