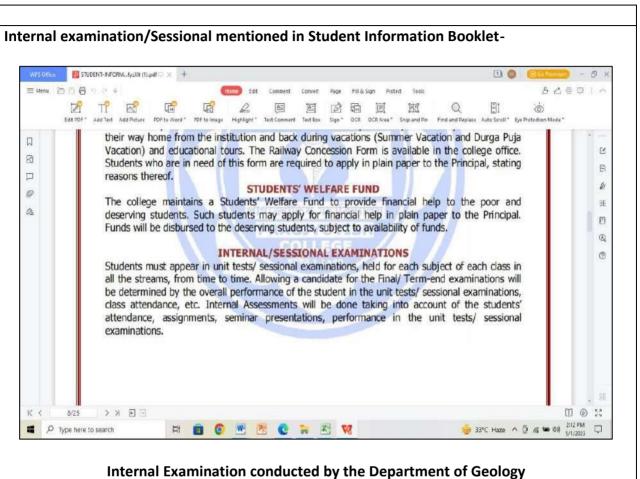

#### 2022-2023

CRITERIA 1.1.2

The Institution adheres to the academic calendar including

for the conduct of Continuous Internal Evaluation (CIE)