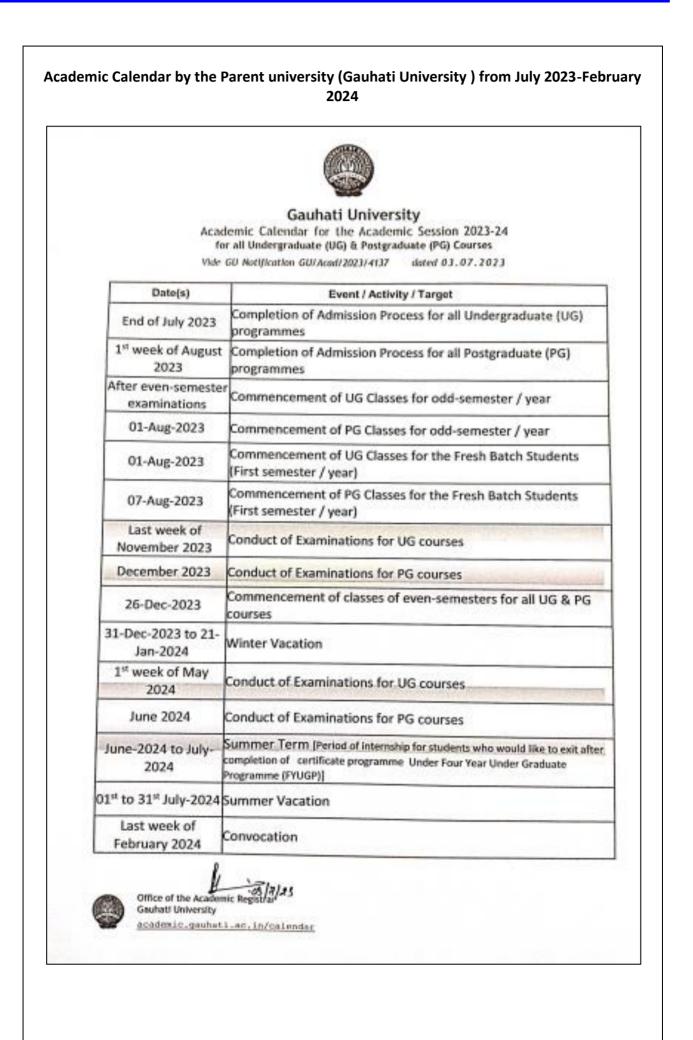

#### **Annual Quality Assurance Report (AQAR)**

#### 2022-2023

CRITERIA 1.1.2

The Institution adheres to the academic calendar including

for the conduct of Continuous Internal Evaluation (CIE)

#### Submitted to



THE NATIONAL ASSESSMENT AND ACCREDITATION COUNCIL



#### (Affiliated to Gauhati University and recognized under Sections 2(f) and 12(B) of the U.G.C. Act, 1956) Santipur, Guwahati – 781009, Assam





(Affiliated to Gauhati University and recognized under Sections 2(f) and 12(B) of the U.G.C. Act, 1956) Santipur, Guwahati – 781009, Assam





(Affiliated to Gauhati University and recognized under Sections 2(f) and 12(B) of the U.G.C. Act, 1956) Santipur, Guwahati – 781009, Assam

|              | GAUHATE UNIVERSITY