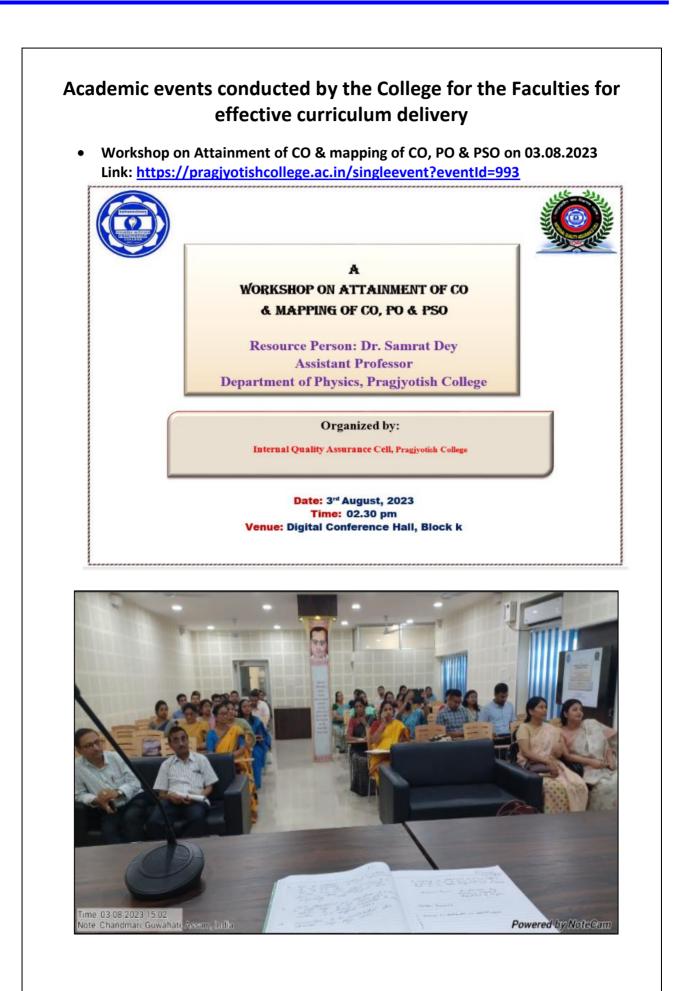

| Principal<br>Pregjyotish College<br>Guwahati-781009     |
|                                                                                                                         |                                                            |                                                         |
|                                                                                                                         |                                                            |                                                         |



(Affiliated to Gauhati University and recognized under Sections 2(f) and 12(B) of the U.G.C. Act, 1956) Santipur, Guwahati – 781009, Assam E-mail: principal@pragjyotishcollege.ac.in Website: www.pragjyotishcollege.ac.in



• Workshop on Mail merge organized by IQAC Link: <u>https://pragjyotishcollege.ac.in/singleevent?eventId=1063</u>



(Affiliated to Gauhati University and recognized under Sections 2(f) and 12(B) of the U.G.C. Act, 1956) Santipur, Guwahati – 781009, Assam

E-mail: principal@pragjyotishcollege.ac.in Website: www.pragjyotishcollege.ac.in





•

**PRAGJYOTISH COLLEGE** 

(Affiliated to Gauhati University and recognized under Sections 2(f) and 12(B) of the U.G.C. Act, 1956) Santipur, Guwahati – 781009, Assam E-mail: principal@pragjyotishcollege.ac.in Website: www.pragjyotishcollege.ac.in



 Talk about Institutional Preparedness for NAAC Reassessment by Prof. UtpalSarma, HoD, Department of USIC, GU : <u>https://pragjyotishcollege.ac.in/singleevent?eventId=15</u>





(Affiliated to Gauhati