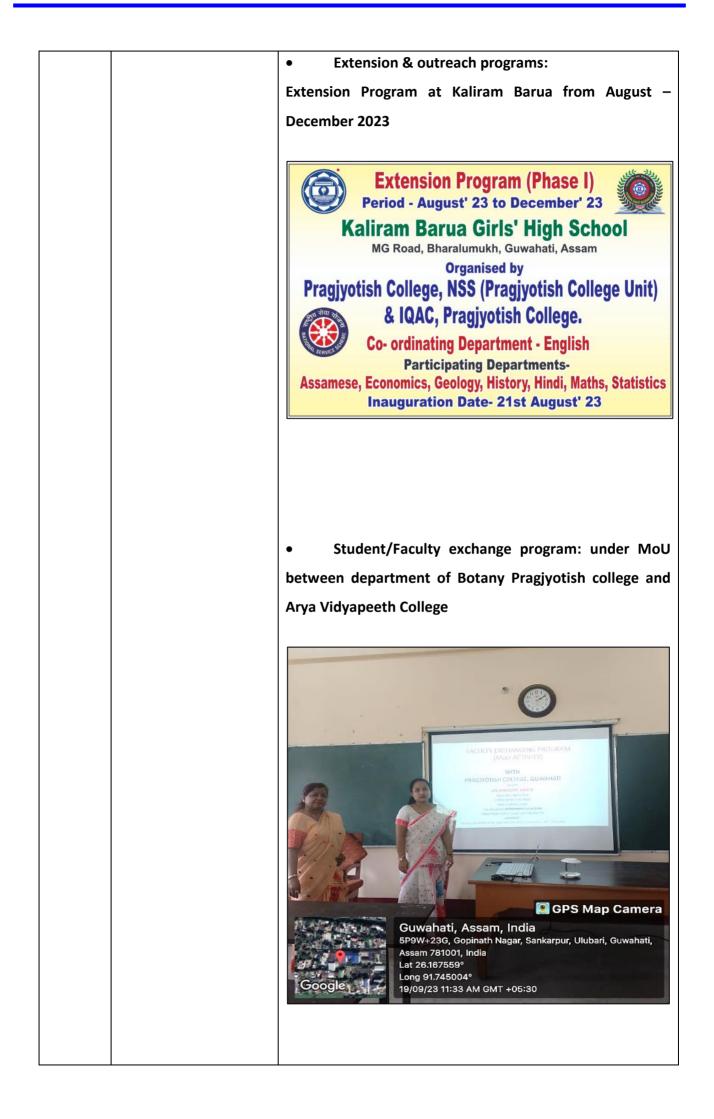

|



(Affiliated to Gauhati University and recognized under Sections 2(f) and 12(B) of the U.G.C. Act, 1956) Santipur, Guwahati – 781009, Assam





(Affiliated to Gauhati University and recognized under Sections 2(f) and 12(B) of the U.G.C. Act, 1956) Santipur, Guwahati – 781009, Assam

| October | Submission of        | • Meeting for extension of Submission of AQAR 2022-23:                                                                                                                                                                                                                                                                                                                                                                                                                                                                                                                                                                             |
|-------