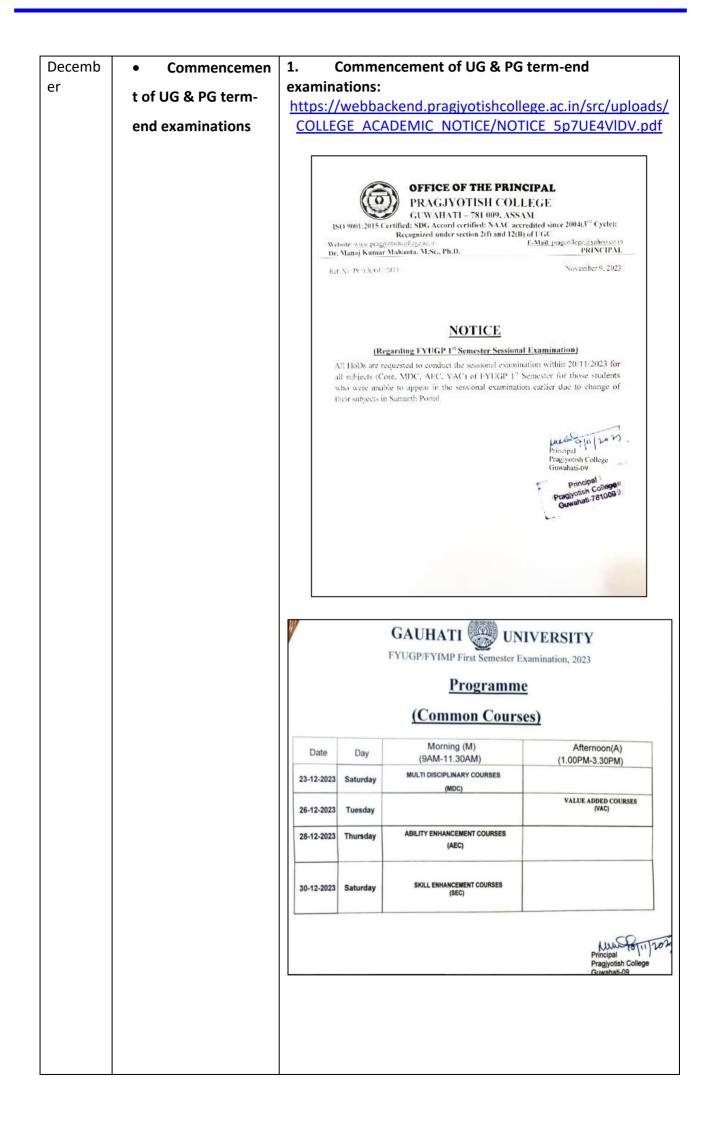

#### 2022-2023

CRITERIA 1.1.2

The Institution adheres to the academic calendar including

for the conduct of Continuous Internal Evaluation (CIE)