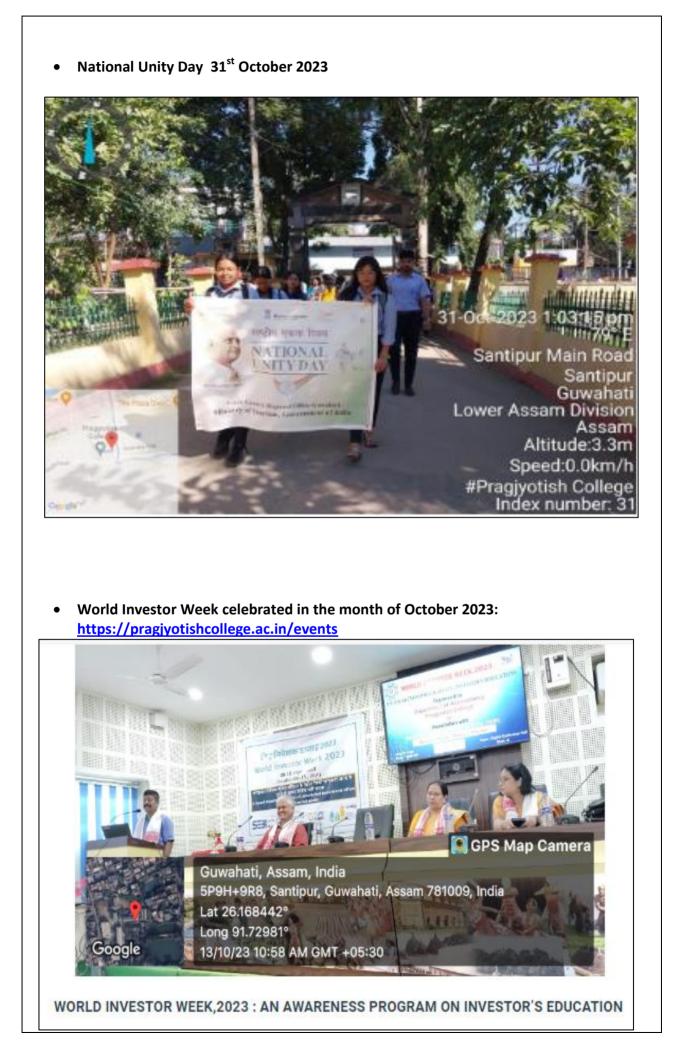

|
|          | Minglesly Chalerawarty                                                                      |
| Dr. Ba   | Jonita Bhyaush.) Migakshy Chabravarty                                                       |
|          |                                                                                             |
|          |                                                                                             |
|          |                                                                                             |



(Affiliated to Gauhati University and recognized under Sections 2(f) and 12(B) of the U.G.C. Act, 1956) Santipur, Guwahati – 781009, Assam E-mail: principal@pragjyotishcollege.ac.in Website: www.pragjyotishcollege.ac.in





(Affiliated to Gauhati University and recognized under Sections 2(f) and 12(B) of the U.G.C. Act, 1956) Santipur, Guwahati – 781009, Assam E-mail: principal@pragjyotishcollege.ac.in Website: www.pragjyotishcollege.ac.in

• World Heritage Day: Organised by the Department of Anthropology https://pragjyotishcollege.ac.in/singleevent?eventId=711



• 70<sup>th</sup> Foundation Day of the College : https://pragjyotishcollege.ac.in/singleevent?eventId=1094





•

**PRAGJYOTISH COLLEGE** 

(Affiliated to Gauhati University and recognized under Sections 2(f) and 12(B) of the U.G.C. Act, 1956) Santipur, Guwahati – 781009, Assam E-mail: principal@pragjyotishcollege.ac.in Website: www.pragjyotishcollege.ac.in

Plantation drive: MeriMatiMeraDesh celebrated from 9<sup>th</sup>- 30<sup>th</sup> Aug