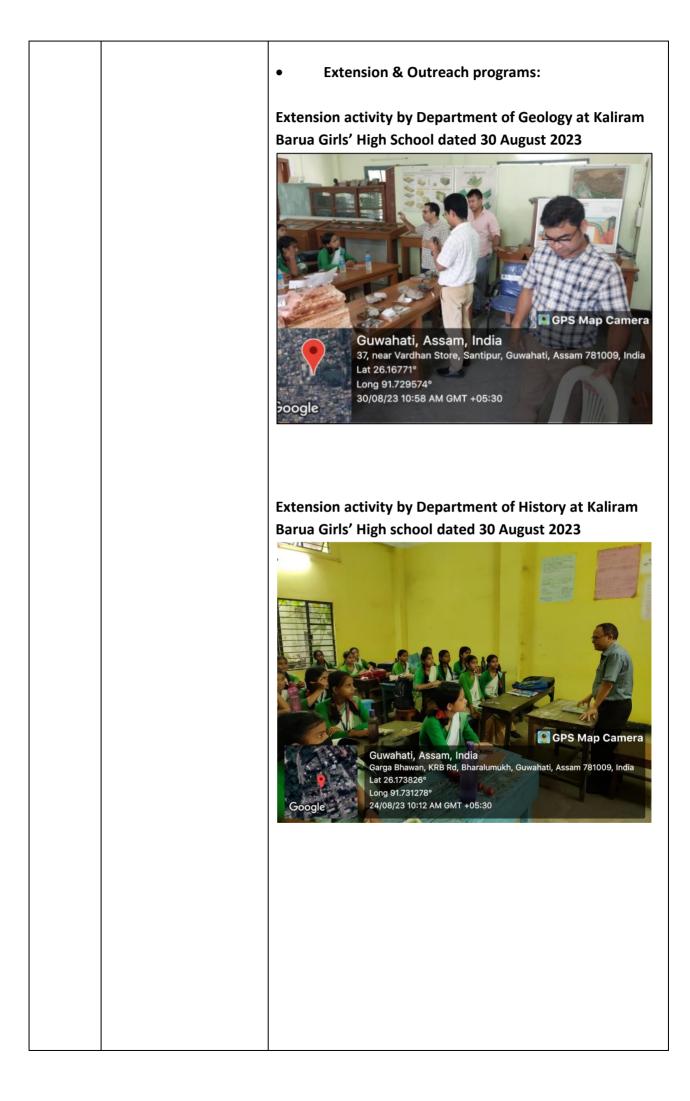

|
| ভবাহাটী-৯ ছাব্র একতা সভা                                                                                                                                                                                                                                                                                        |



(Affiliated to Gauhati University and recognized under Sections 2(f) and 12(B) of the U.G.C. Act, 1956) Santipur, Guwahati – 781009, Assam





(Affiliated to Gauhati University and recognized under Sections 2(f) and 12(B) of the U.G.C. Act, 1956) Santipur, Guwahati – 781009, Assam E-mail: principal@pragjyotishcollege.ac.in Website: www.pragjyotishcollege.ac.in





(Affiliated to Gauhati University and recognized under Sections 2(f) and 12(B) of the U.G.C. Act, 1956) Santipur, Guwahati – 781009, Assam

Student/Faculty exchange program Faculty exchange between the Department of Zoology Pragjyotish College and Assam Don Boscio University. Visit by Prof. Saibal Sengupta as a part of MoU activity ■ **●** 35.27 × ■ 12:33 0.4 1 . ----------index. ÷ 1 Zoology HoD I Aug to me, Director, Saibal + Dear Dr. Deka, Greetings from Assam Don Bosce University/ with reference to the MoU signed between the Department of Zoology, Assam Don Bosco University and Praglyotish College, Guwahati, I would like to put forward some activities between the two institutions in the form of invited lectures. We can send a faculty from the Department for a one day lecture in your