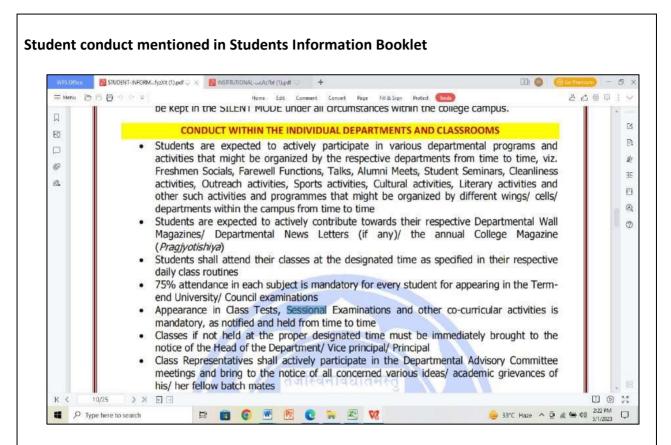

#### 2022-2023

CRITERIA 1.1.2

The Institution adheres to the academic calendar including

for the conduct of Continuous Internal Evaluation (CIE)