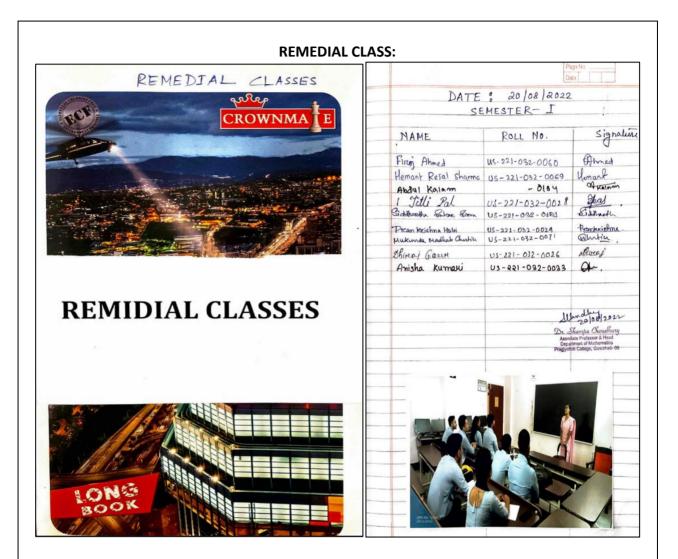

#### 2022-2023

CRITERIA 1.1.2

The Institution adheres to the academic calendar including

for the conduct of Continuous Internal Evaluation (CIE)