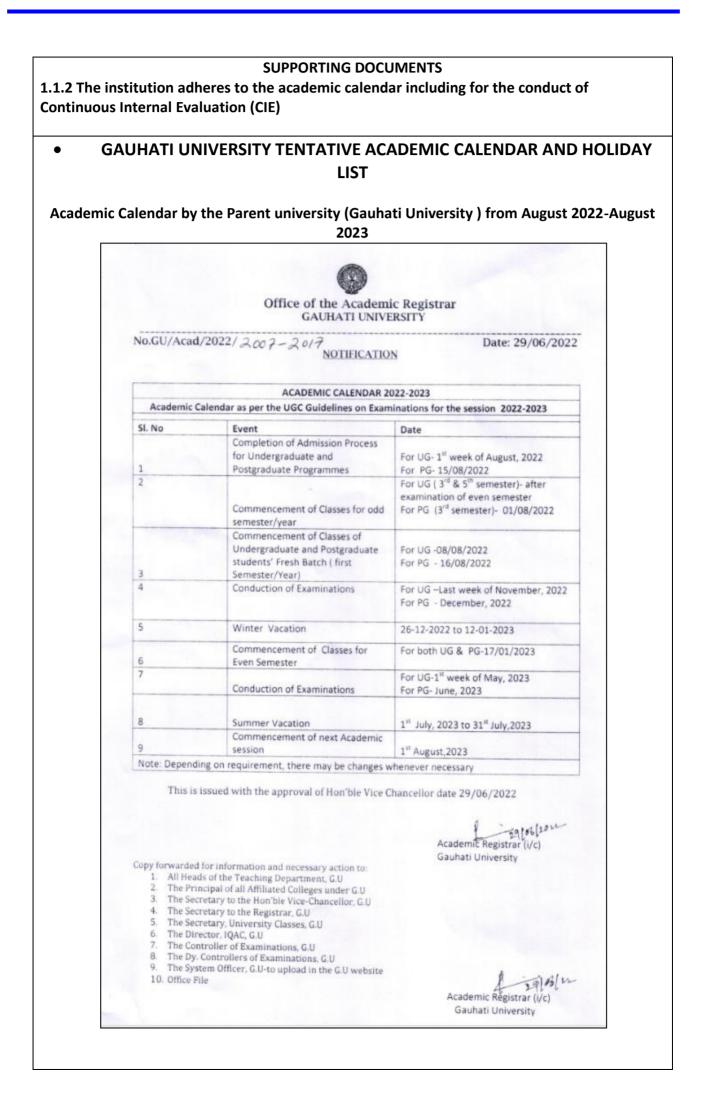

#### **Annual Quality Assurance Report (AQAR)**

#### 2022-2023

CRITERIA 1.1.2

The Institution adheres to the academic calendar including

for the conduct of Continuous Internal Evaluation (CIE)

#### Submitted to



THE NATIONAL ASSESSMENT AND ACCREDITATION COUNCIL



#### (Affiliated to Gauhati University and recognized under Sections 2(f) and 12(B) of the U.G.C. Act, 1956) Santipur, Guwahati – 781009, Assam





(Affiliated to Gauhati University and recognized under Sections 2(f) and 12(B) of the U.G.C. Act, 1956) Santipur, Guwahati – 781009, Assam





(Affiliated to Gauhati University and recognized under Sections 2(f) and 12(B) of the U.G.C. Act, 1956) Santipur, Guwahati – 781009, Assam

|              | GAUHATE UNIVERSITY