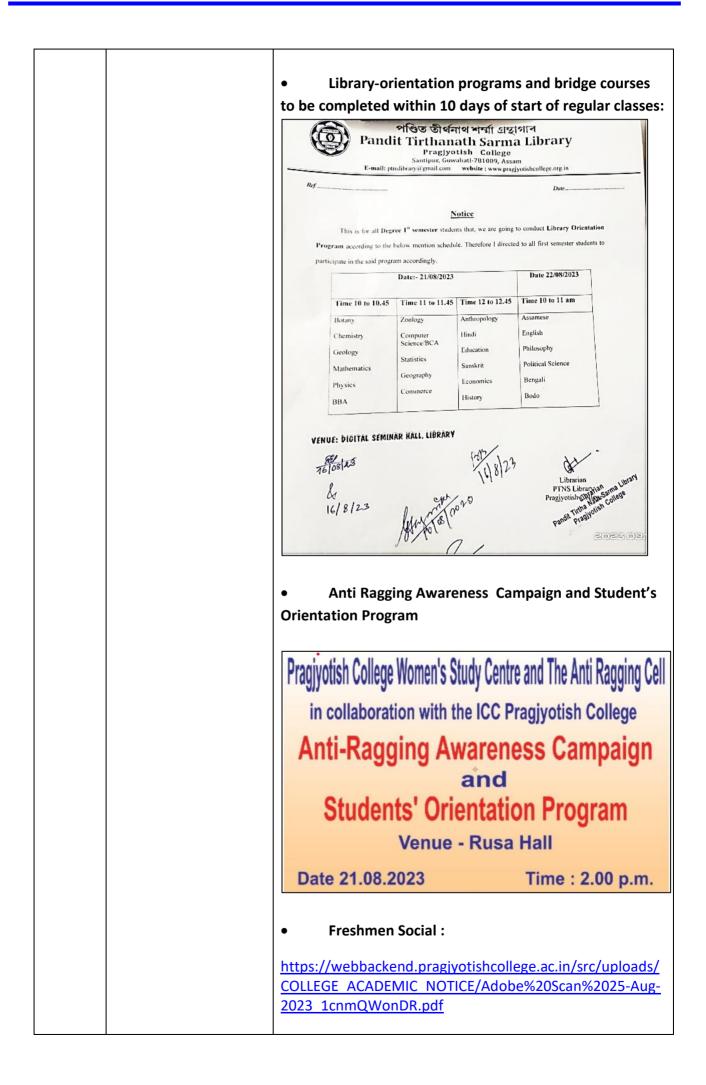

|



(Affiliated to Gauhati University and recognized under Sections 2(f) and 12(B) of the U.G.C. Act, 1956) Santipur, Guwahati – 781009, Assam





(Affiliated to Gauhati University and recognized under Sections 2(f) and 12(B) of the U.G.C. Act, 1956) Santipur, Guwahati – 781009, Assam





(Affiliated to Gauhati University and recognized under Sections 2(f) and 12(B) of the U.G.C. Act, 1956) Santipur, Guwahati – 781009, Assam

| <b>OFFICE OF THE PRINCIPAL</b><br>PRAGJYOTISH COLLEGE<br>GUWAHATI – 781 009, ASSAM                                                                                                                                                                                                                              |
|-----------------------------------------------------------------------------------------------------------------------------------------------------------------------------------------------------------------------------------------------------------------------------------------------------------------|
| ISO 9001:2015 Certified; SDG Accord ce