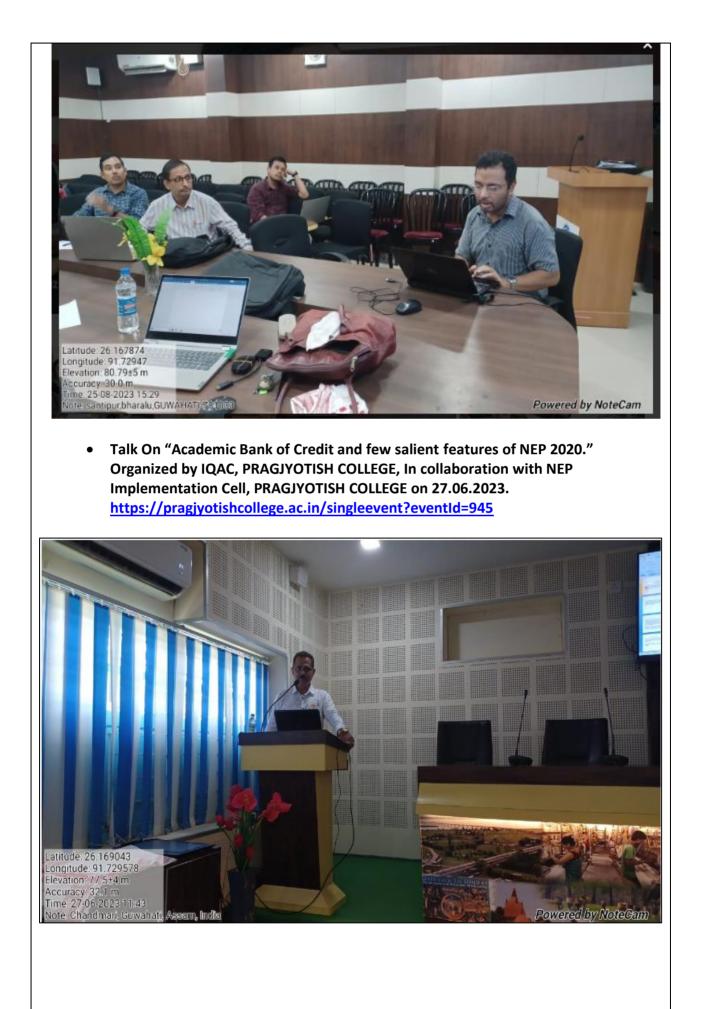

|                                                            |                                                         |



(Affiliated to Gauhati University and recognized under Sections 2(f) and 12(B) of the U.G.C. Act, 1956) Santipur, Guwahati – 781009, Assam E-mail: principal@pragjyotishcollege.ac.in Website: www.pragjyotishcollege.ac.in



• Workshop on Mail merge organized by IQAC Link: <u>https://pragjyotishcollege.ac.in/singleevent?eventId=1063</u>



(Affiliated to Gauhati University and recognized under Sections 2(f) and 12(B) of the U.G.C. Act, 1956) Santipur, Guwahati – 781009, Assam

E-mail: principal@pragjyotishcollege.ac.in Website: www.pragjyotishcollege.ac.in





•

**PRAGJYOTISH COLLEGE** 

(Affiliated to Gauhati University and recognized under Sections 2(f) and 12(B) of the U.G.C. Act, 1956) Santipur, Guwahati – 781009, Assam E-mail: principal@pragjyotishcollege.ac.in Website: www.pragjyotishcollege.ac.in



 Talk about Institutional Preparedness for NAAC Reassessment by Prof. UtpalSarma, HoD, Department of USIC, GU : <u>https://pragjyotishcollege.ac.in/singleevent?eventId=15</u>





(Affiliated to Gauhati University and recognized under Sections 2(f) and 12(B) of the U.G.C. Act, 1956) Santipur, Guwahati – 781009, Assam

E-mail: principal@pragjyotishcollege.ac.in Website: www.pragjyotishcollege.ac.in

 NAAC-sponsored national conference on quality improvement in postaccreditation scenario in higher educational institutions-role of stakeholde