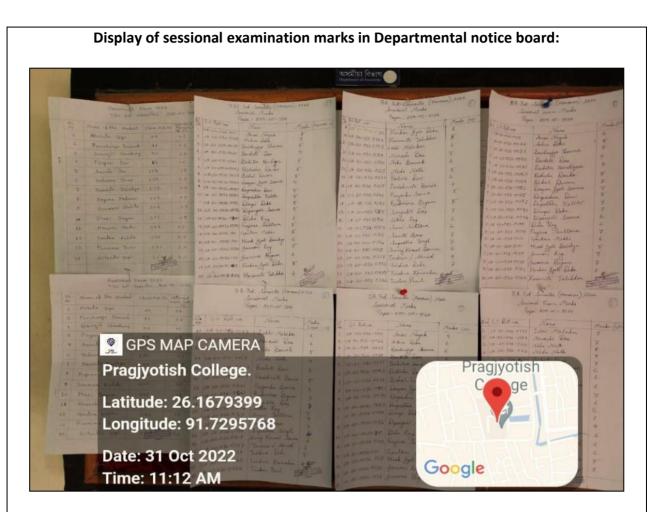

#### 2022-2023

CRITERIA 1.1.2

The Institution adheres to the academic calendar including

for the conduct of Continuous Internal Evaluation (CIE)