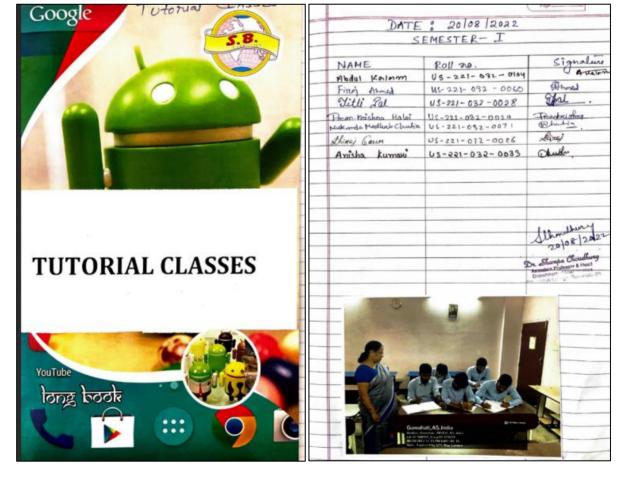

#### **Annual Quality Assurance Report (AQAR)**

#### 2022-2023

CRITERIA 1.1.2

The Institution adheres to the academic calendar including

for the conduct of Continuous Internal Evaluation (CIE)