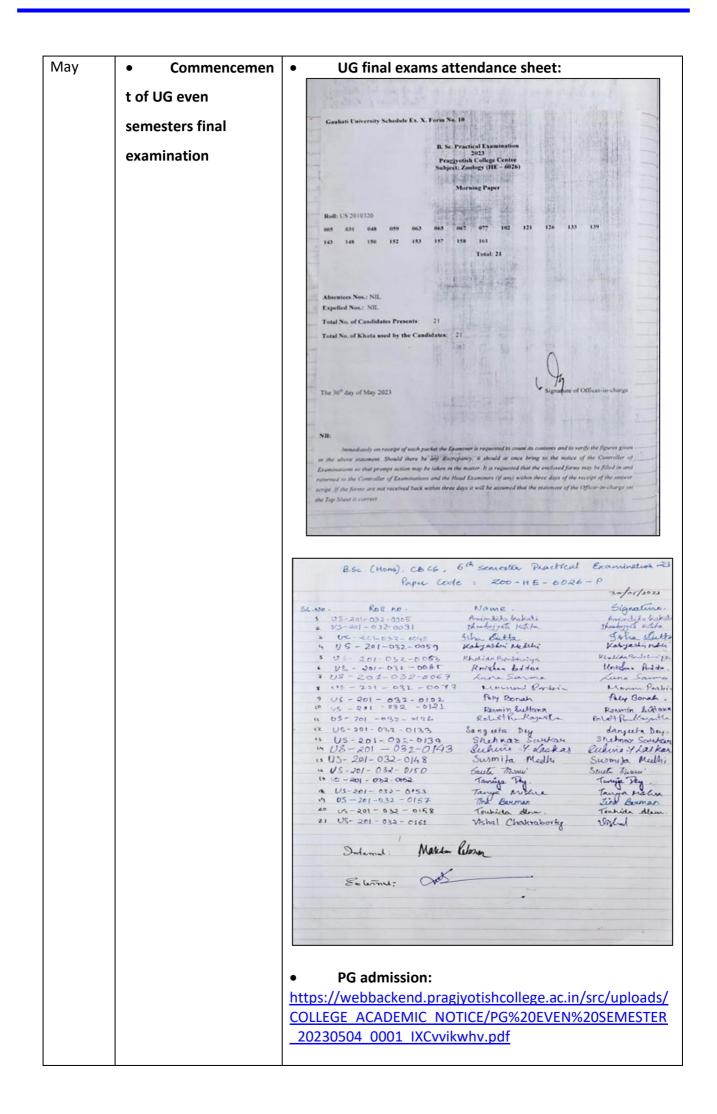

|
|   | <b>NOTICE</b><br>The regular classes of <b>H.S. 2<sup>nd</sup> Year</b> will start from <b>27/04/2023</b> . So, all<br>the students' who have passed the <b>H.S. 1<sup>st</sup> Year Examination</b> , <b>2023</b> are<br>asked to attend the classes regularly. The admission notice will be<br>deduced shortly. |
|   | declared shortly.<br>Manager/JJ200,<br>Principal<br>Pragyotish College<br>Gueshati-09<br>Pragiotish College<br>Guwahati-781009                                                                                                                                                                                    |



(Affiliated to Gauhati University and recognized under Sections 2(f) and 12(B) of the U.G.C. Act, 1956) Santipur, Guwahati – 781009, Assam





(Affiliated to Gauhati University and recognized under Sections 2(f) and 12(B) of the U.G.C. Act, 1956) Santipur, Guwahati – 781009, Assam

|      |                   | OFFICE OF THE PRINCIPAL                                                                                                                                                                             |
|------|-------------------|-----------------------------------------------------------------------------------------------------------------------------------------------------------------------------------------------------|
|      |                   | PRAGJYOTISH COLLEGE