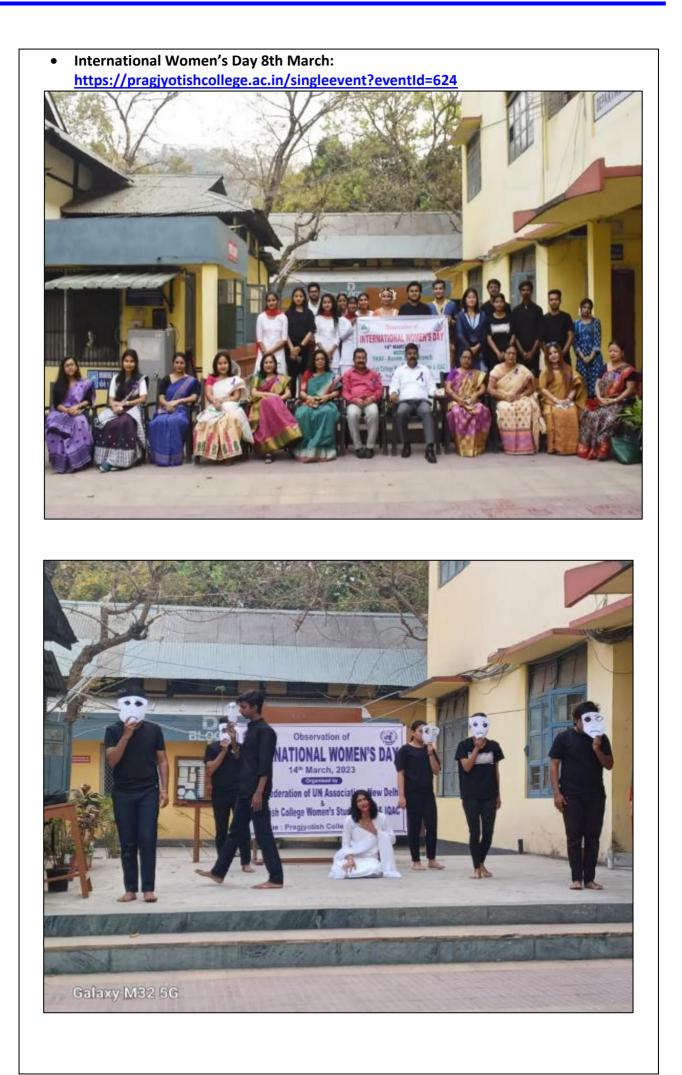

lege.ac.in/singleevent?eventId=711



• 70<sup>th</sup> Foundation Day of the College : https://pragjyotishcollege.ac.in/singleevent?eventId=1094





•

**PRAGJYOTISH COLLEGE** 

(Affiliated to Gauhati University and recognized under Sections 2(f) and 12(B) of the U.G.C. Act, 1956) Santipur, Guwahati – 781009, Assam E-mail: principal@pragjyotishcollege.ac.in Website: www.pragjyotishcollege.ac.in

Plantation drive: MeriMatiMeraDesh celebrated from 9<sup>th</sup>- 30<sup>th</sup> August, 2023:

https://pragjyotishcollege.ac.in/singleevent?eventId=1032 RI MATI, MERA DESI



(Affiliated to Gauhati University and recognized under Sections 2(f) and 12(B) of the U.G.C. Act, 1956) Santipur, Guwahati – 781009, Assam E-mail: principal@pragjyotishcollege.ac.in Website: www.pragjyotishcollege.ac.in





(Affiliated to Gauhati University and recognized under Sections 2(f) and 12(B) of the U.G.C. Act, 1956) Santipur, Guwahati – 781009, Assam

E-mail: principal@pragjyotishcollege.ac.in Website: www.pragjyotishcollege.ac.in



 INTERNATIONAL DAY OF YOGA OBSERVED IN PRAGJYOTISH COLLEGE ON 21.06.2023 : https://pragjyotishcollege.ac.in/singleevent?eventId=933





(Affiliated to Gauhati University and recognized under Sections 2(f) and 12(B) of the U.G.C. Act, 1956) Santipur, Guwahati – 781009, Assam E-mail: principal@pragjyotishcollege.ac.in Website: www.pragjyotishcollege.ac.in

 Environment Day celebrated on 5th June by different department by Plantation drive, rally and installation of Bird Nesting Box: <u>https://pragjyotishcollege.ac.in/singleevent?eventId=898</u>







(Affiliated to