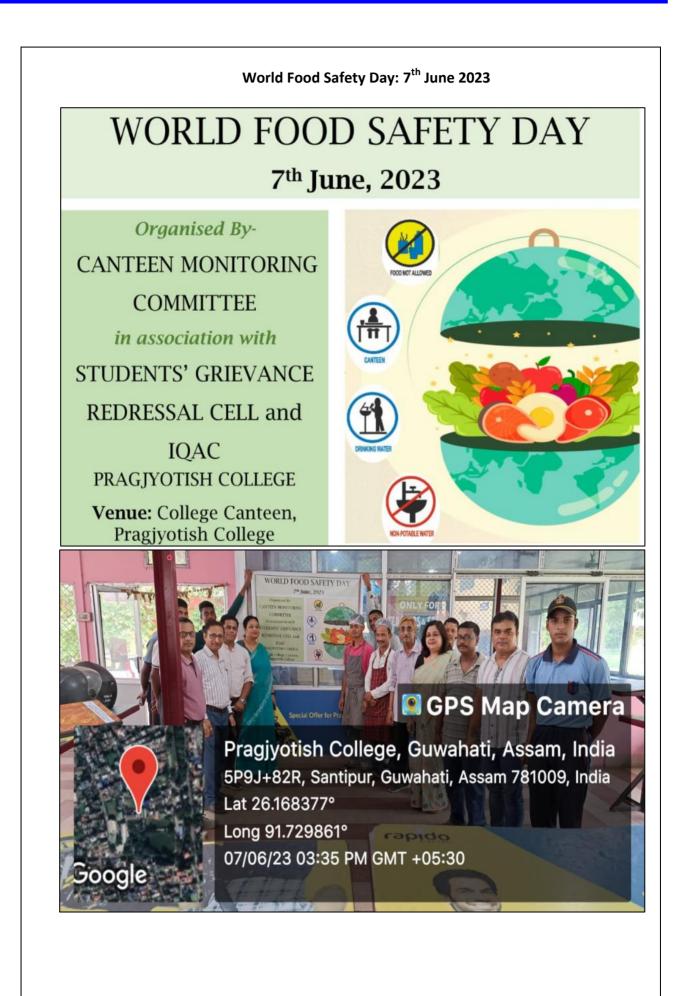

tishcollege.ac.in



 INTERNATIONAL DAY OF YOGA OBSERVED IN PRAGJYOTISH COLLEGE ON 21.06.2023 : https://pragjyotishcollege.ac.in/singleevent?eventId=933





(Affiliated to Gauhati University and recognized under Sections 2(f) and 12(B) of the U.G.C. Act, 1956) Santipur, Guwahati – 781009, Assam E-mail: principal@pragjyotishcollege.ac.in Website: www.pragjyotishcollege.ac.in

 Environment Day celebrated on 5th June by different department by Plantation drive, rally and installation of Bird Nesting Box: <u>https://pragjyotishcollege.ac.in/singleevent?eventId=898</u>







(Affiliated to Gauhati University and recognized under Sections 2(f) and 12(B) of the U.G.C. Act, 1956) Santipur, Guwahati – 781009, Assam E-mail: principal@pragjyotishcollege.ac.in Website: www.pragjyotishcollege.ac.in





(Affiliated to Gauhati University and recognized under Sections 2(f) and 12(B) of the U.G.C. Act, 1956) Santipur, Guwahati – 781009, Assam E-mail: principal@pragjyotishcollege.ac.in Website: www.pragjyotishcollege.ac.in

 Popular Talk on the eve of National Endangered Species Day, Biodiversity Day and World Turtle Day ORGANISED BY Department of Zoology, 23<sup>rd</sup> May, 2023: <u>https://pragjyotishcollege.ac.in/department/ZOO/gallery</u>



### Attendance sheet of the event

| on the eve of National Endangened Specie<br>Biodivensily Day (22 Hd May), Would The<br>2023 ), Would The<br>Aime - 11:00 AM, Venue - PTHS Digital I | " day (39th Hay 23)<br>wille Day (23rd Hay |
|------------------------------------------------------------------------------------------------------------------