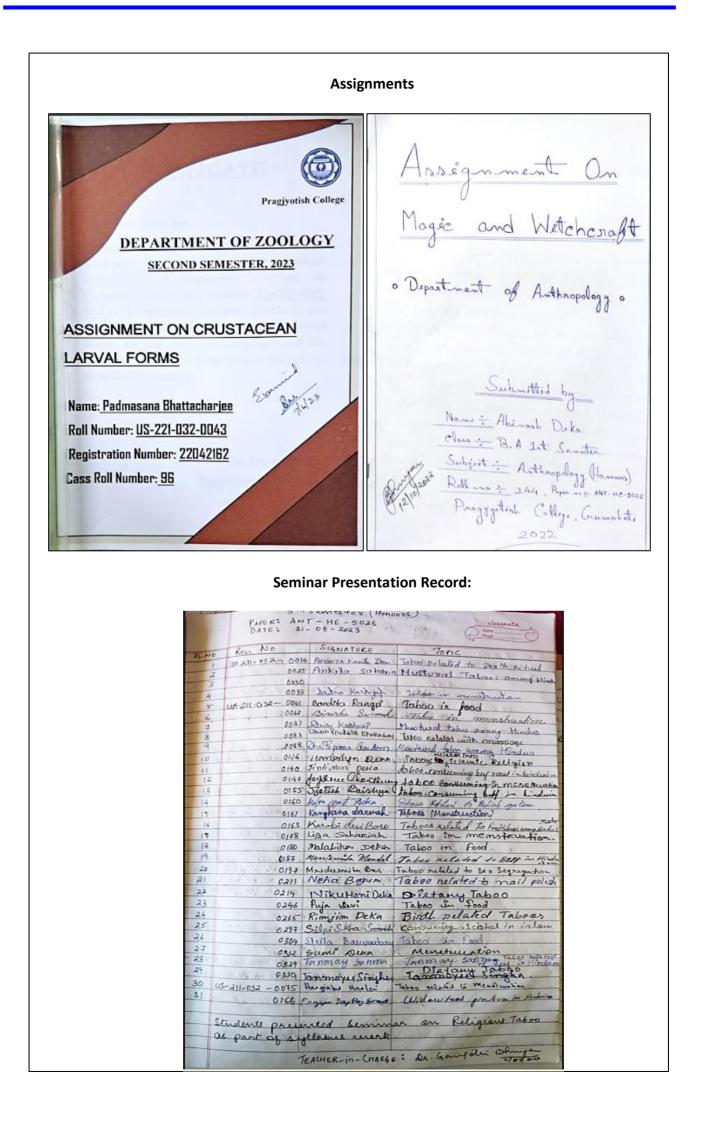

the parent |
|---|-------------------------------------------------------|
|   | University as mentioned in the Regulations of the     |
|   | Undergraduate CBCS, Gauhati University , 2019         |

#### Regulation present in website -Link: https://webbackend.pragjyotishcollege.ac.in/src/uploads/COLLEGE\_DOWNLOADS/UG -CBCS-Regulation-of-GU-2019\_m5RP0J4qMV.pdf





(Affiliated to Gauhati University and recognized under Sections 2(f) and 12(B) of the U.G.C. Act, 1956) Santipur, Guwahati – 781009, Assam







(Affiliated to Gauhati University and recognized under Sections 2(f) and 12(B) of the U.G.C. Act, 1956) Santipur, Guwahati – 781009, Assam





(Affiliated to Gauhati University and recognized under Sections 2(f) and 12(B) of the U.G.C. Act, 1956) Santipur, Guwahati – 781009, Assam





(Affiliated to Gauhati University and recognized under Sections 2(f) and 12(B) of the U.G.C. Act, 1956) Santipur, Guwahati – 781009, Assam E-mail: principal@pragjyotishcollege.ac.in Website: www.pragjyotishcollege.ac.in

**Projects/ Fieldtrip:** Link: Field visit of EDUCATION department to North Eastern Hill University (NEHU) on 28/04/2023 FIELD SURVEY TO -Eastern Hill University (NEHU) GHALAY HILLONG. ----DATED ( 28) BY M.A 4th SEMESTER PRAGJYOTISH COLLEGE, GHY- 09 GP Shillong, ML, India Main Campus Road, North Eastern Hill University, Shillong, 793022, ML, India Lat 25.609700, Long 91.901252 04/28/2023 04:08 PM GMT+05:30 Note : Captured by GPS Map Camera

#### Field reports as a part of Assessment





(Affiliated to Gauhati University and recognized under Sections 2(f) and 12(B) of