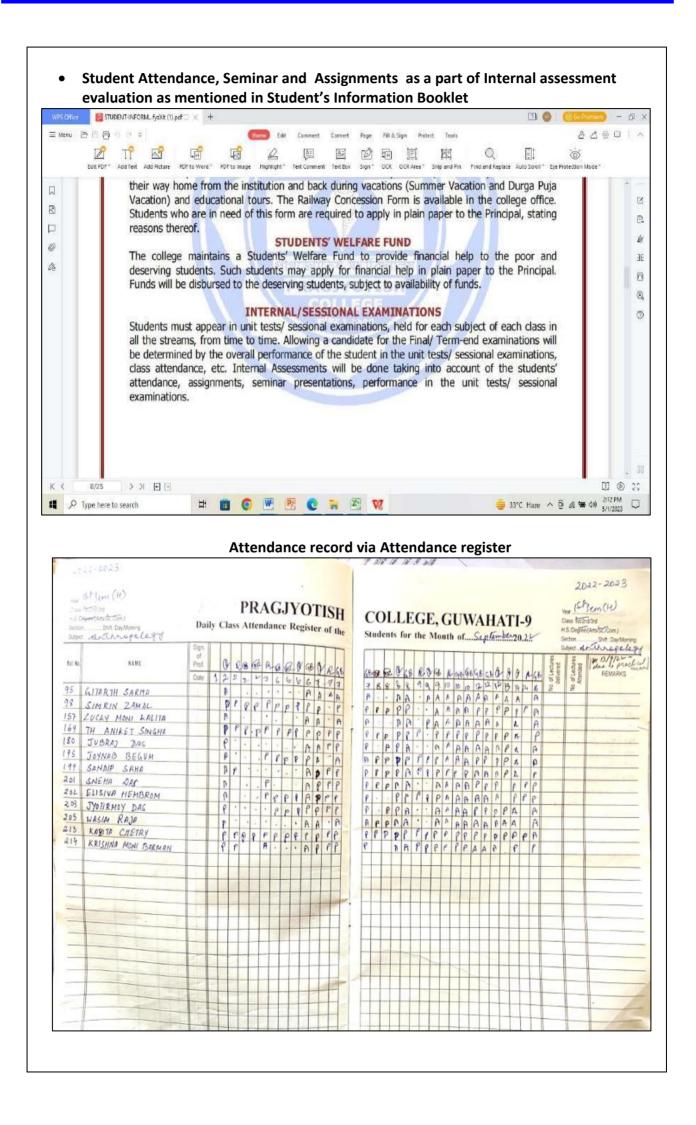

|



| • | Method of Internal Evaluation laid down by the parent |
|---|-------------------------------------------------------|
|   | University as mentioned in the Regulations of the     |
|   | Undergraduate CBCS, Gauhati University , 2019         |

#### Regulation present in website -Link: https://webbackend.pragjyotishcollege.ac.in/src/uploads/COLLEGE\_DOWNLOADS/UG -CBCS-Regulation-of-GU-2019\_m5RP0J4qMV.pdf





(Affiliated to Gauhati University and recognized under Sections 2(f) and 12(B) of the U.G.C. Act, 1956) Santipur, Guwahati – 781009, Assam







(Affiliated to Gauhati University and recognized under Sections 2(f) and 12(B) of the U.G.C. Act, 1956) Santipur, Guwahati – 781009, Assam





(Affiliated to Gauhati University and recognized under Sections 2(f) and 12(B) of the U.G.C. Act, 1956) Santipur, Guwahati – 781009, Assam





(Affiliated to Gauhati University and recognized under Sections 2(f) and 12(B) of the U.G.C. Act, 1956) Santipur, Guwahati – 781009, Assam E-mail: principal@pragjyotishcollege.ac.in Website: www.pragjyotishcollege.ac.in

**Projects/ Fieldtrip:** Link: Field visit of EDUCATION department to North Eastern Hill University (NEHU) on 28/04/2023 FIELD SURVEY TO -Eastern Hill University (NEHU) GHALAY HILLONG. ----DATED ( 28) BY M.A 4th SEMESTER PRAGJYOTISH COLLEGE, GHY- 09 GP Shillong, ML, India Main Campus Road, North Eastern Hill University, Shillong, 793022, ML, India Lat 25.609700, Long 91.901252 04/28/2023 04:08 PM GMT+05:30 Note : Captured by GP