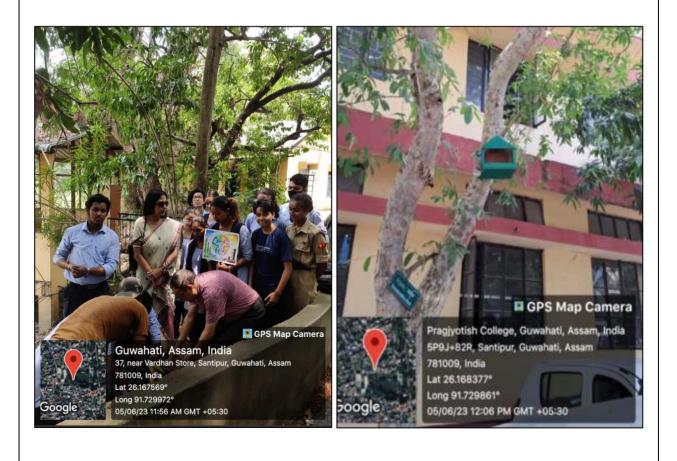

ishcollege.ac.in





(Affiliated to Gauhati University and recognized under Sections 2(f) and 12(B) of the U.G.C. Act, 1956) Santipur, Guwahati – 781009, Assam

E-mail: principal@pragjyotishcollege.ac.in Website: www.pragjyotishcollege.ac.in



 INTERNATIONAL DAY OF YOGA OBSERVED IN PRAGJYOTISH COLLEGE ON 21.06.2023 : https://pragjyotishcollege.ac.in/singleevent?eventId=933





(Affiliated to Gauhati University and recognized under Sections 2(f) and 12(B) of the U.G.C. Act, 1956) Santipur, Guwahati – 781009, Assam E-mail: principal@pragjyotishcollege.ac.in Website: www.pragjyotishcollege.ac.in

 Environment Day celebrated on 5th June by different department by Plantation drive, rally and installation of Bird Nesting Box: <u>https://pragjyotishcollege.ac.in/singleevent?eventId=898</u>







(Affiliated to Gauhati University and recognized under Sections 2(f) and 12(B) of the U.G.C. Act, 1956) Santipur, Guwahati – 781009, Assam E-mail: principal@pragjyotishcollege.ac.in Website: www.pragjyotishcollege.ac.in





(Affiliated to Gauhati University and recognized under Sections 2(f) and 12(B) of the U.G.C. Act, 1956) Santipur, Guwahati – 781009, Assam E-mail: principal@pragjyotishcollege.ac.in Website: www.pragjyotishcollege.ac.in

 Popular Talk on the eve of National Endangered Species Day, Biodiversity Day and World Turtle Day ORGANISED BY Department of Zoology, 23<sup>rd</sup> May, 2023: <u>https://pragjyotishcollege.ac.in/department/ZOO/gallery</u>



### Attendance sheet of the event

| on the eve of National Endangened Specie<br>Biodivensily Day (22 Hd May), Would The<b