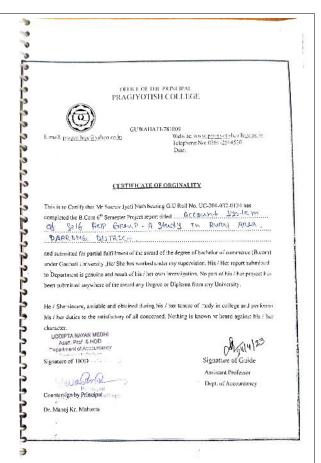

#### Programme: Bachelor of Business Administration, BBA

List of Students enrolled in the course BBA-HE-5024 (Summer Project) and participated in the fieldwork/project work related to the course in the academic year 2022-2023.