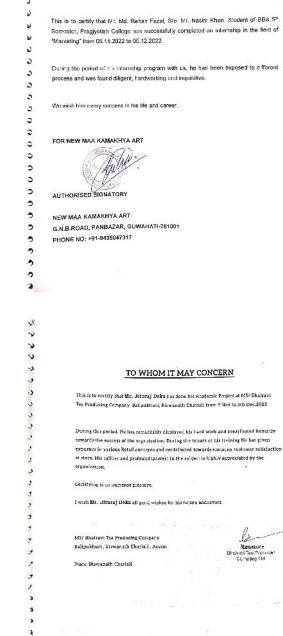

#### TO WHOM IT MAY CONCERN

This is to certify that Mr. Jituraj Deka has done his Academic Project at MS/ Bhairavi Tex Producing Company, Ballpukhuri, Biswanath Charlab from 5 Nov to 5th Dec. 2022

During this period, the loss remarkably displayed lds hard work and contributed homestly towards the success of the organization. During the tenure of his training file has given exposure in various Retail concepts and entitlated towards ensuring enaboner satisfaction of store. His caliber and profound interest in the subject is highly appreciated by the organization.

Certifying is an immense pleasure.

I wish Mr. Jituraj Deka ali good wishes for his future andcavors.

MS/ Bhairavi Tea Preducing Company Ballyukhuri , Biswanath Chariali , Assam

Place: Blawanath Chartall

Stanasure
Distriction Tea Producer
Company Util