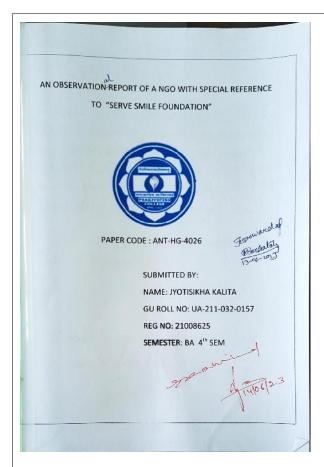

1212 2013 2013

Santipur, Guwahati - 781009, Assam

E-mail: principal@pragjyotishcollege.ac.in Website: www.pragjyotishcollege.ac.in

List of Students enrolled in the course ANT-HG-4016 (Anthropology in Practice) and participated in the fieldwork/project work related to the course in the academic year 2022-2023.

#### 4th SEMESTER (B.A.) (Generic), 2023 DEPARTMENT OF ANTHROPOLOGY PRAGIVOTISH COLLEGE

PAPER - ANT-HC-4026 (Anthropology in Practice)

The students prepared reports on (a) functioning of NGO, (b) Constitutional provisions (c) Religious traction

| SL No | GU Roll Number  | Name of the Student |
|-------|-----------------|---------------------|
| 1     | UA 211-032-0157 | Jyotisikha Kalita   |
| 2     | UA 211-032-0257 | Rajibul Hoque       |
| 3     | UA 211-032-0261 | Reshmina Begum      |
| 4     | UA 211-032-0262 | Richanki Kalita     |
| 5     | UA 211-032-0269 | Rituraj Des         |
| 6     | UA 211-032-0313 | Sumi Sultana        |