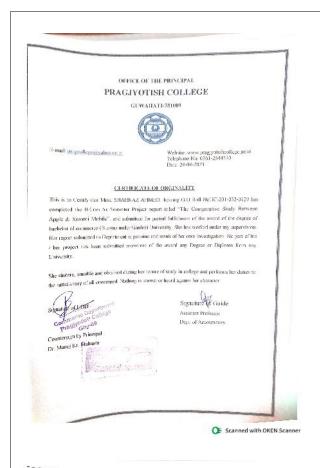

--

10

.

1

Date:- .01/13/2012 ...

To whom it may concern,

This is to certify that the summer Internship project entitled "introduction to a brick industry and Financial performance analysis of Maa. Bricke Industries is bonafide work of Anurag Kangkan Bora, a BBA 5th Semester student of Pragjyotish College, Guwahati under Gauhati University, bearing G.U. Roll No- UM-201-032-0002 and registration No-20012907,hus successfully completed the project at MAA Brick Industries in Barpeta from 01/11/2022 to 30/11/2022 for the partial fulfillment of his acudemic course and to best of my knowledge it is an original piece of work  $\rho$ his conduct during the period was good.