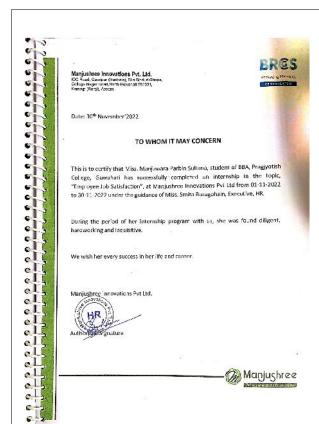

#### TO WHOM IT MAY CONCERN

This is to certify that Ms Kakali Barush, a student of BBA 5<sup>th</sup> semester of Pragjyotish College centre of Management Studies under Gashati University has successfully completed her Summer Internship Program at Jana Small Pinance Bank, Guwahuti from 1<sup>th</sup> November 2002 to 1 \*December 2022,

Her project topic was" EMPLOYEE WELFARE MEASURES "

During the tenure, she got involved in the various IIR activities and found sincere, diligent and hard working.

We wish her all the very best for the future cadeavours.