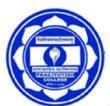

Date: 07-11-2022 The Principal Pargiyotish College Santipur, Guwahati - 09 Subject: Permission for Conducting Field Visit as per the CBCS syllabus Respected Sir I would like to request you to grant permission to conduct fieldwork for the 3<sup>rd</sup> Semester (Honours) students (CBCS course) of B.A / B.Sc on 12-11-2022 (Friday). As per the CBCS syllabus, the students are required to visit the field and collect data on museum methods, demography and various types of tourism using various methods and techniques. Name of the papers are given below: Paper: ANT - HC - 3016 Tribes and Peasants in India Paper: ANT-HC-3036 Biological Diversity in Human Populations Paper: ANT-SE-3014 Tourism Anthropology Hence, the department has decided to conduct the said field visit in Mayong Museum, Burha Mayong village and Pobitora Sanctuary. Therefore, I would request your kind authority to grant permission for the same. Thanking you and hereby obliged. Yours sincerely (Dr. Mayuri Borkataky) Head, Department of Anthropology Pragiyotish College Santipur, Ghy - 09

List of Students enrolled in the course ANT-HE-6016 (Dissertation) and participated in the fieldwork/project work related to the course in the academic year 2022-2023.

Date: 06-06-2022 The Principal Pargjyotish College Santipur, Guwahati - 09 Subject: Permission for Conducting Field Visit as per the CBCS syllabus Respected Sir I would like to request you to grant permission to conduct fieldwork for the 6th Semester (Honours) students (CBCS course) of B.A / B.Sc from 11-06-2022 to 16-06-2022. As per the CBCS syllabus, the students are required to visit the field and collect data related to social or physical anthropology and prepare a dissertation for fulfillment of the TDC 6th Semester course. Name of the paper is given below: Paper: ANT - HE - 6016 (Dissertation) Hence, the department has decided to conduct the said fieldwork in Paatgaon, Rani. The names of students and teachers travelling are enclosed with the application. Therefore, I would request your kind authority to grant permission for the same. Thanking you and hereby obliged. For (Dr. Mayuri Borkataky) Head, Department of Anthropology Pragjyotish College Allowed: Novo 46/2022. Santipur, Ghy - 09

Date: 17-03-2023 The Principal Pragjyotish College Santipur, Guwahati - 781009 Subject: Permission for conducting Field Visit as per the CBCS syllabus Respected Sir I would like to request you to grant permission to conduct field visit for the 2<sup>nd</sup> Semester (Generic) students (CBCS course) of B.A / B.Sc on 18-03-2023 (Saturday). As per the CBCS syllabus, the students are required to visit the field, collect ethnographic data using various data collection methods and submit a report. Name of the paper is given below: Paper: ANT - HG - 2016 (Introduction to Socio-Cultural Anthropology) Hence, the department has decided to conduct the said field visit in Hajo. The names of students and teachers travelling are enclosed with the application. Therefore, I would request your kind authority to grant permission for the same. Thanking you and hereby obliged. Yours sincerely Woodestoly. (Dr. Mayuri Borkataky) Head, Department of Anthropology Pragjyotish College Santipur, Ghy - 09