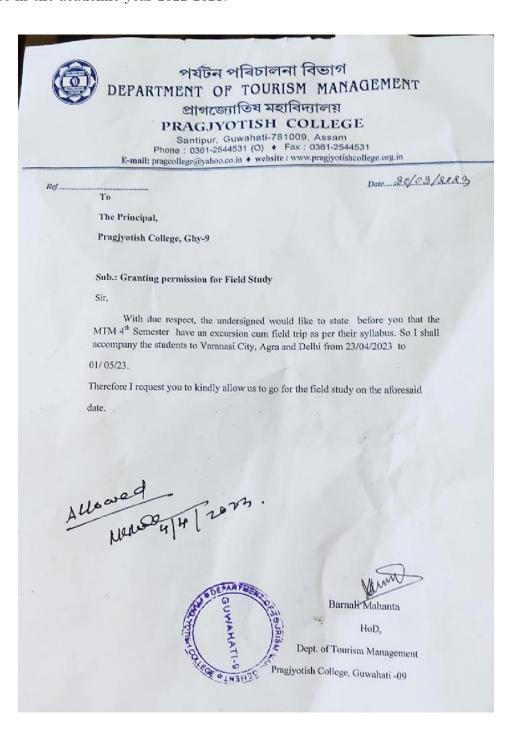

Date: 07-11-2022 The Principal Pargiyotish College Santipur, Guwahati - 09 Subject: Permission for Conducting Field Visit as per the CBCS syllabus Respected Sir I would like to request you to grant permission to conduct fieldwork for the 3<sup>rd</sup> Semester (Honours) students (CBCS course) of B.A / B.Sc on 12-11-2022 (Friday). As per the CBCS syllabus, the students are required to visit the field and collect data on museum methods, demography and various types of tourism using various methods and techniques. Name of the papers are given below: Paper: ANT - HC - 3016 Tribes and Peasants in India Paper: ANT-HC-3036 Biological Diversity in Human Populations Paper: ANT-SE-3014 Tourism Anthropology Hence, the department has decided to conduct the said field visit in Mayong Museum, Burha Mayong village and Pobitora Sanctuary. Therefore, I would request your kind authority to grant permission for the same. Thanking you and hereby obliged. Yours sincerely (Dr. Mayuri Borkataky) Head, Department of Anthropology Pragiyotish College Santipur, Ghy - 09