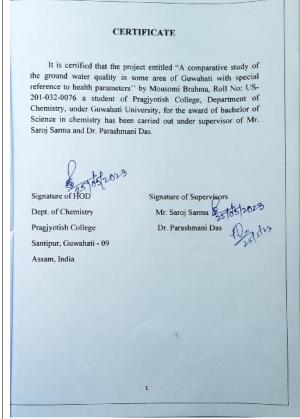

ntitled "Synthesis of Citrato-oxoranadate (V) and Citrato-oxoperoxovanadate (V) complexes and Studies of Reactivity for oxidation of Bromide to Tribromide" being submitted as a part of the discipline selective paper (CHE-HE-6056) from the Department of Chemistry, Pragjyotish College, Guwahati, Assam. This work has been carried out under the supervision of Dr. Saitanya Kumar Bharadwaj, Assistant Professor. It is also certify that this work has not been submitted elsewhere for the same course.

We wish him success

Pragjyotish College

Dr. Manoj Kr Mahanta Principal, Pragiyotish College Saroj Sarofa

Or. Saitanya Kr Bharadwaj Assistant Professor



(Affiliated to Gauhati University and recognized under Sections 2(f) and 12(B) of the U.G.C. Act, 1956)

Santipur, Guwahati - 781009, Assam











(Affiliated to Gauhati University and recognized under Sections 2(f) and 12(B) of the U.G.C. Act, 1956)

Santipur, Guwahati - 781009, Assam









(Affiliated to Gauhati University and recognized under Sections 2(f) and 12(B) of the U.G.C. Act, 1956)

Santipur, Guwahati - 781009, Assam

E-mail: principal@pragjyotishcollege.ac.in Website: www.pragjyotishcollege.ac.in

## Programme: Bachelor of Commerce, COM

List of Students enrolled in the course COM-DSE-HC-6036 (F) (Business Research Methods and Project Work) and participated in the fieldwork/project work related to the course in the academic year 2022-2023.

|                                                                                    | GAUHATI UNIVERSITY, ASSAM<br>ATTENDANCE SHEET<br>(Semester-6) | 77.50% |
|-------------