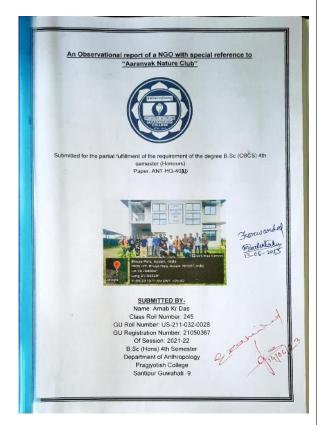

#### 4n SEMESTER (B.Sc.) (Generic), 2023

#### PRAGIYOTISH COLLEGE

PICACY VOTISH COLLEGE

PAPER - ANT-HG-4026 (Anthropology in Practice)

The students prepared reports on (a) functioning of NGO, (b) Constitutional provisions (c) Religious tourism

| SL No | GU Roll Number   | Name of the Student      |
|-------|------------------|--------------------------|
| 1     | US 211-032-0028  | Arnab Kumar Das          |
| 2     | US 211-032-0034  | Baharul Islam            |
| 3     | US 211-032-0037  | Barkha Rani Baishya      |
| 4     | US 211-032-0044  | Bhaskar Jyoti Doley      |
| 5     | US 211-032-0066  | Dinu Nath Ray            |
| 6.    | US 211-032-0096  | Iftikar Hassan Chowdhury |
| 7     | US 211-032-0100  | Ianti Kalita             |
| 8     | US 211-032-0122  | Lucky Sultana            |
| 9     | US 211-032-0129  | Manoj Kr. Senar          |
| 10    | US 211-032-0133  | Mayor Das                |
| III.  | US 211-032-0152  | Nilkantha Ray            |
| 12    | US 211-032-0167. | Prakash Chandra Das      |
| 13    | US 211-032-0174  | Rafiya Sultana           |
| 14    | US 211-032-0227  | Tonmey Bordoloi          |
| 15    | US 211-032-0234  | Yugraj Newar             |