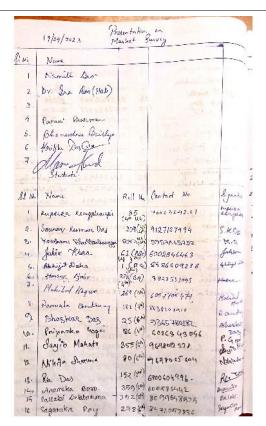

1 vd 169/2022

Santipur, Guwahati - 781009, Assam

E-mail: principal@pragjyotishcollege.ac.in Website: www.pragjyotishcollege.ac.in

Ó

G.N.B. Road, Panbazar, Guwahati - 781 001(Assam) e-mail: sankar.mka@gmail.com