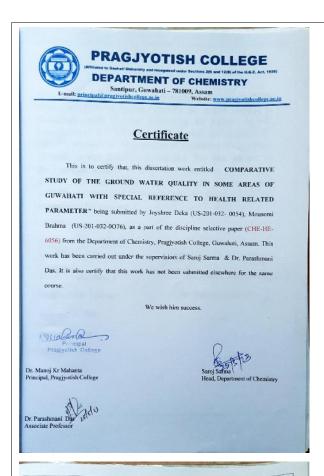

rk entitled "Synthesis of Citrato-oxoranadate (V) and Citrato-oxoperoxovanadate (V) complexes and Studies of Reactivity for oxidation of Bromide to Tribromide" being submitted as a part of the discipline selective paper (CHE-HE-6056) from the Department of Chemistry, Pragjyotish College, Guwahati, Assam. This work has been carried out under the supervision of Dr. Saitanya Kumar Bharadwaj, Assistant Professor. It is also certify that this work has not been submitted elsewhere for the same course.

We wish him success

Pragjyotish College

Dr. Manoj Kr Mahanta Principal, Pragiyotish College Saroj Sarofa

Or. Saitanya Kr Bharadwaj Assistant Professor



(Affiliated to Gauhati University and recognized under Sections 2(f) and 12(B) of the U.G.C. Act, 1956)

Santipur, Guwahati - 781009, Assam











(Affiliated to Gauhati University and recognized under Sections 2(f) and 12(B) of the U.G.C. Act, 1956)

Santipur, Guwahati - 781009, Assam









(Affiliated to Gauhati University and recognized under Sections 2(f) and 12(B) of the U.G.C. Act, 1956)

Santipur, Guwahati - 781009, Assam

E-mail: principal@pragjyotishcollege.ac.in Website: www.pragjyotishcollege.ac.in

## Programme: Bachelor of Commerce, COM

List of Students enrolled in the course COM-DSE-HC-6036 (F) (Business Research Methods and Project Work) and participated in the fieldwork/project work related to the course in the academic year 2022-2023.

|                                                                                    | GAUHATI UNIVERSITY, ASSAM<br>ATTENDANCE SHEET<br>(Semester-6) | 77.50% |
|---------