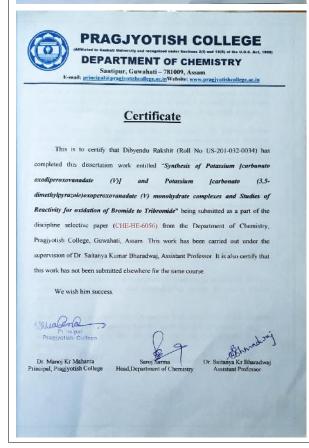

List of Students enrolled in the course ANT-HE-6016 (Dissertation) and participated in the fieldwork/project work related to the course in the academic year 2022-2023.

Date: 06-06-2022 The Principal Pargjyotish College Santipur, Guwahati - 09 Subject: Permission for Conducting Field Visit as per the CBCS syllabus Respected Sir I would like to request you to grant permission to conduct fieldwork for the 6th Semester (Honours) students (CBCS course) of B.A / B.Sc from 11-06-2022 to 16-06-2022. As per the CBCS syllabus, the students are required to visit the field and collect data related to social or physical anthropology and prepare a dissertation for fulfillment of the TDC 6th Semester course. Name of the paper is given below: Paper: ANT - HE - 6016 (Dissertation) Hence, the department has decided to conduct the said fieldwork in Paatgaon, Rani. The names of students and teachers travelling are enclosed with the application. Therefore, I would request your kind authority to grant permission for the same. Thanking you and hereby obliged. For (Dr. Mayuri Borkataky) Head, Department of Anthropology Pragjyotish College Allowed: Novo 46/2022. Santipur, Ghy - 09