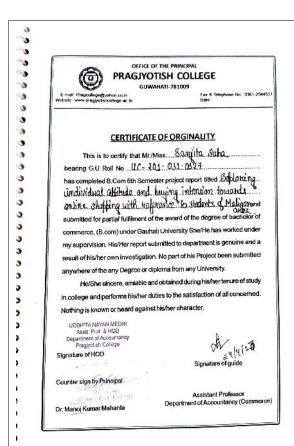

#### Programme: Bachelor of Business Administration, BBA

List of Students enrolled in the course BBA-HE-5024 (Summer Project) and participated in the fieldwork/project work related to the course in the academic year 2022-2023.