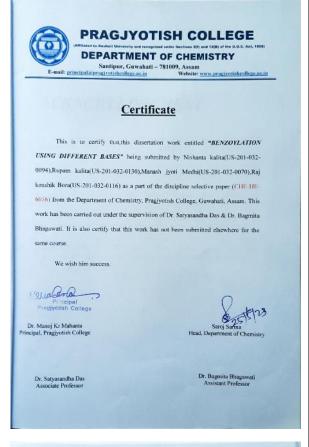

entitled "Synthesis of Citrato-oxoranadate (V) and Citrato-oxoperoxovanadate (V) complexes and Studies of Reactivity for oxidation of Bromide to Tribromide" being submitted as a part of the discipline selective paper (CHE-HE-6056) from the Department of Chemistry, Pragjyotish College, Guwahati, Assam. This work has been carried out under the supervision of Dr. Saitanya Kumar Bharadwaj, Assistant Professor. It is also certify that this work has not been submitted elsewhere for the same course.

We wish him success

Pragjyotish College

Dr. Manoj Kr Mahanta Principal, Pragiyotish College Saroj Sarofa

Or. Saitanya Kr Bharadwaj Assistant Professor



(Affiliated to Gauhati University and recognized under Sections 2(f) and 12(B) of the U.G.C. Act, 1956)

Santipur, Guwahati - 781009, Assam











(Affiliated to Gauhati University and recognized under Sections 2(f) and 12(B) of the U.G.C. Act, 1956)

Santipur, Guwahati - 781009, Assam









(Affiliated to Gauhati University and recognized under Sections 2(f) and 12(B) of the U.G.C. Act, 1956)

Santipur, Guwahati - 781009, Assam

E-mail: principal@pragjyotishcollege.ac.in Website: www.pragjyotishcollege.ac.in

## Programme: Bachelor of Commerce, COM

List of Students enrolled in the course COM-DSE-HC-6036 (F) (Business Research Methods and Project Work) and participated in the fieldwork/project work related to the course in the academic year 2022-2023.

|                                                                                    | GAUHATI UNIVERSITY, ASSAM<br>ATTENDANCE SHEET<br>(Semester-6) | 77.50% |
|-----------