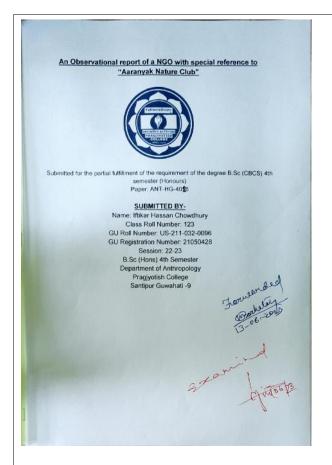

#### 4n SEMESTER (B.Sc.) (Generic), 2023

#### PRAGIYOTISH COLLEGE

PICACY VOTISH COLLEGE

PAPER - ANT-HG-4026 (Anthropology in Practice)

The students prepared reports on (a) functioning of NGO, (b) Constitutional provisions (c) Religious tourism

| SL No | GU Roll Number   | Name of the Student      |
|-------|------------------|--------------------------|
| 1     | US 211-032-0028  | Arnab Kumar Das          |
| 2     | US 211-032-0034  | Baharul Islam            |
| 3     | US 211-032-0037  | Barkha Rani Baishya      |
| 4     | US 211-032-0044  | Bhaskar Jyoti Doley      |
| 5     | US 211-032-0066  | Dinu Nath Ray            |
| 6.    | US 211-032-0096  | Iftikar Hassan Chowdhury |
| 7     | US 211-032-0100  | Ianti Kalita             |
| 8     | US 211-032-0122  | Lucky Sultana            |
| 9     | US 211-032-0129  | Manoj Kr. Senar          |
| 10    | US 211-032-0133  | Mayor Das                |
| III.  | US 211-032-0152  | Nilkantha Ray            |
| 12    | US 211-032-0167. | Prakash Chandra Das      |
| 13    | US 211-032-0174  | Rafiya Sultana           |
| 14    | US 211-032-0227  | Tonmey Bordoloi          |
| 15    | US 211-032-0234  | Yugraj Newar             |