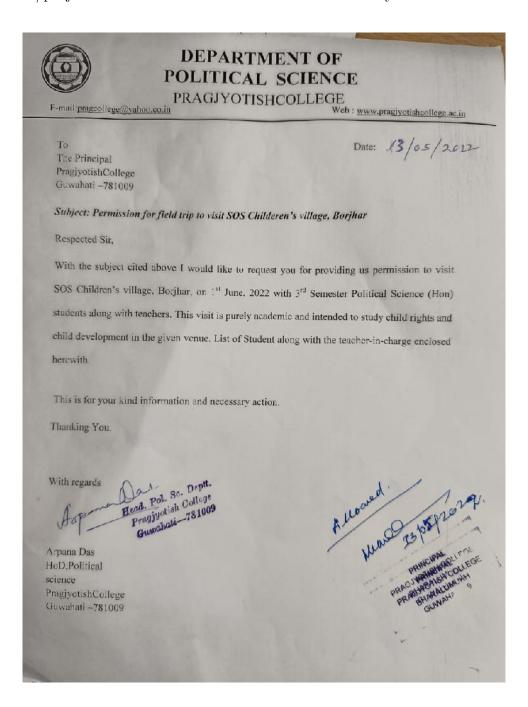

Date: 17-03-2023 The Principal Pragjyotish College Santipur, Guwahati - 781009 Subject: Permission for conducting Field Visit as per the CBCS syllabus Respected Sir I would like to request you to grant permission to conduct field visit for the 2<sup>nd</sup> Semester (Generic) students (CBCS course) of B.A / B.Sc on 18-03-2023 (Saturday). As per the CBCS syllabus, the students are required to visit the field, collect ethnographic data using various data collection methods and submit a report. Name of the paper is given below: Paper: ANT - HG - 2016 (Introduction to Socio-Cultural Anthropology) Hence, the department has decided to conduct the said field visit in Hajo. The names of students and teachers travelling are enclosed with the application. Therefore, I would request your kind authority to grant permission for the same. Thanking you and hereby obliged. Yours sincerely Woodestoly. (Dr. Mayuri Borkataky) Head, Department of Anthropology Pragjyotish College Santipur, Ghy - 09