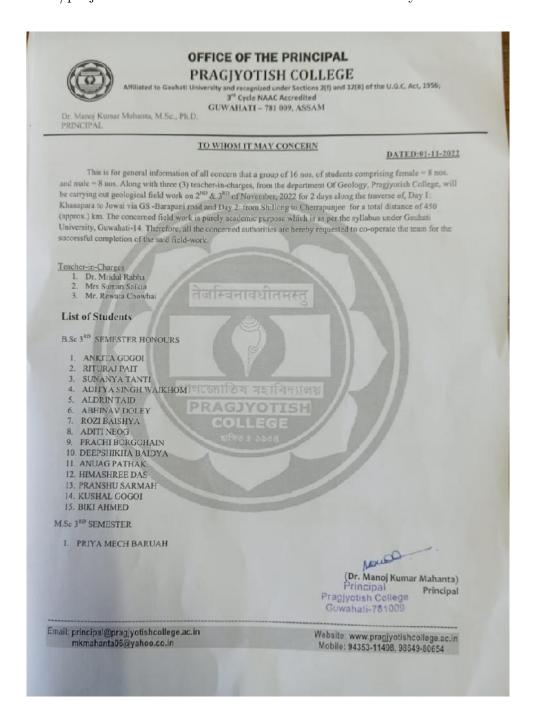

Date: 07-11-2022 The Principal Pargiyotish College Santipur, Guwahati - 09 Subject: Permission for Conducting Field Visit as per the CBCS syllabus Respected Sir I would like to request you to grant permission to conduct fieldwork for the 3<sup>rd</sup> Semester (Honours) students (CBCS course) of B.A / B.Sc on 12-11-2022 (Friday). As per the CBCS syllabus, the students are required to visit the field and collect data on museum methods, demography and various types of tourism using various methods and techniques. Name of the papers are given below: Paper: ANT - HC - 3016 Tribes and Peasants in India Paper: ANT-HC-3036 Biological Diversity in Human Populations Paper: ANT-SE-3014 Tourism Anthropology Hence, the department has decided to conduct the said field visit in Mayong Museum, Burha Mayong village and Pobitora Sanctuary. Therefore, I would request your kind authority to grant permission for the same. Thanking you and hereby obliged. Yours sincerely (Dr. Mayuri Borkataky) Head, Department of Anthropology Pragiyotish College Santipur, Ghy - 09

List of Students enrolled in the course ANT-HE-6016 (Dissertation) and participated in the fieldwork/project work related to the course in the academic year 2022-2023.

Date: 06-06-2022 The Principal Pargjyotish College Santipur, Guwahati - 09 Subject: Permission for Conducting Field Visit as per the CBCS syllabus Respected Sir I would like to request you to grant permission to conduct fieldwork for the 6th Semester (Honours) students (CBCS course) of B.A / B.Sc from 11-06-2022 to 16-06-2022. As per the CBCS syllabus, the students are required to visit the field and collect data related to social or physical anthropology and prepare a dissertation for fulfillment of the TDC 6th Semester course. Name of the paper is given below: Paper: ANT - HE - 6016 (Dissertation) Hence, the department has decided to conduct the said fieldwork in Paatgaon, Rani. The names of students and teachers travelling are enclosed with the application. Therefore, I would request your kind authority to grant permission for the same. Thanking you and hereby obliged. For (Dr. Mayuri Borkataky) Head, Department of Anthropology Pragjyotish College Allowed: Novo 46/2022. Santipur, Ghy - 09

Date: 17-03-2023 The Principal Pragjyotish College Santipur, Guwahati - 781009 Subject: Permission for conducting Field Visit as per the CBCS syllabus Respected Sir I would like to request you to grant permission to conduct field visit for the 2<sup>nd</sup> Semester (Generic) students (CBCS course) of B.A / B.Sc on 18-03-2023 (Saturday). As per the CBCS syllabus, the students are required to visit the field, collect ethnographic data using various data collection methods and submit a report. Name of the paper is given below: Paper: ANT - HG - 2016 (Introduction to Socio-Cultural Anthropology) Hence, the department has decided to conduct the said field visit in Hajo. The names of students and teachers travelling are enclosed with the application. Therefore, I would request your kind authority to grant permission for the same. Thanking you and hereby obliged. Yours sincerely Woodestoly. (Dr. Mayuri Borkataky) Head, Department of Anthropology Pragjyotish College Santipur, Ghy - 09