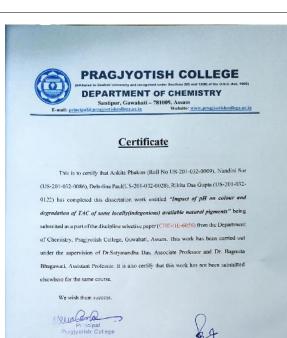

List of Students enrolled in the course ANT-HE-6016 (Dissertation) and participated in the fieldwork/project work related to the course in the academic year 2022-2023.

Date: 06-06-2022 The Principal Pargjyotish College Santipur, Guwahati - 09 Subject: Permission for Conducting Field Visit as per the CBCS syllabus Respected Sir I would like to request you to grant permission to conduct fieldwork for the 6th Semester (Honours) students (CBCS course) of B.A / B.Sc from 11-06-2022 to 16-06-2022. As per the CBCS syllabus, the students are required to visit the field and collect data related to social or physical anthropology and prepare a dissertation for fulfillment of the TDC 6th Semester course. Name of the paper is given below: Paper: ANT - HE - 6016 (Dissertation) Hence, the department has decided to conduct the said fieldwork in Paatgaon, Rani. The names of students and teachers travelling are enclosed with the application. Therefore, I would request your kind authority to grant permission for the same. Thanking you and hereby obliged. For (Dr. Mayuri Borkataky) Head, Department of Anthropology Pragjyotish College Allowed: Novo 46/2022. Santipur, Ghy - 09