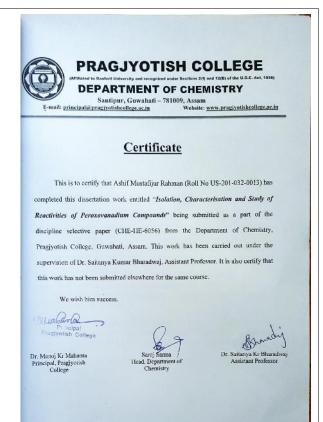

List of Students enrolled in the course ANT-HE-6016 (Dissertation) and participated in the fieldwork/project work related to the course in the academic year 2022-2023.

Date: 06-06-2022 The Principal Pargjyotish College Santipur, Guwahati - 09 Subject: Permission for Conducting Field Visit as per the CBCS syllabus Respected Sir I would like to request you to grant permission to conduct fieldwork for the 6th Semester (Honours) students (CBCS course) of B.A / B.Sc from 11-06-2022 to 16-06-2022. As per the CBCS syllabus, the students are required to visit the field and collect data related to social or physical anthropology and prepare a dissertation for fulfillment of the TDC 6th Semester course. Name of the paper is given below: Paper: ANT - HE - 6016 (Dissertation) Hence, the department has decided to conduct the said fieldwork in Paatgaon, Rani. The names of students and teachers travelling are enclosed with the application. Therefore, I would request your kind authority to grant permission for the same. Thanking you and hereby obliged. For (Dr. Mayuri Borkataky) Head, Department of Anthropology Pragjyotish College Allowed: Novo 46/2022. Santipur, Ghy - 09