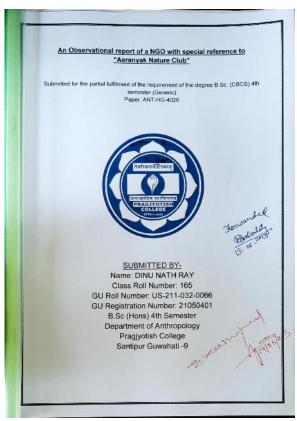

#### 4n SEMESTER (B.Sc.) (Generic), 2023

#### PRAGIYOTISH COLLEGE

PICACY VOTISH COLLEGE

PAPER - ANT-HG-4026 (Anthropology in Practice)

The students prepared reports on (a) functioning of NGO, (b) Constitutional provisions (c) Religious tourism

| SL No | GU Roll Number   | Name of the Student      |
|-------|------------------|--------------------------|
| 1     | US 211-032-0028  | Arnab Kumar Das          |
| 2     | US 211-032-0034  | Baharul Islam            |
| 3     | US 211-032-0037  | Barkha Rani Baishya      |
| 4     | US 211-032-0044  | Bhaskar Jyoti Doley      |
| 5     | US 211-032-0066  | Dinu Nath Ray            |
| 6.    | US 211-032-0096  | Iftikar Hassan Chowdhury |
| 7     | US 211-032-0100  | Ianti Kalita             |
| 8     | US 211-032-0122  | Lucky Sultana            |
| 9     | US 211-032-0129  | Manoj Kr. Senar          |
| 10    | US 211-032-0133  | Mayor Das                |
| III.  | US 211-032-0152  | Nilkantha Ray            |
| 12    | US 211-032-0167. | Prakash Chandra Das      |
| 13    | US 211-032-0174  | Rafiya Sultana           |
| 14    | US 211-032-0227  | Tonmey Bordoloi          |
| 15    | US 211-032-0234  | Yugraj Newar             |