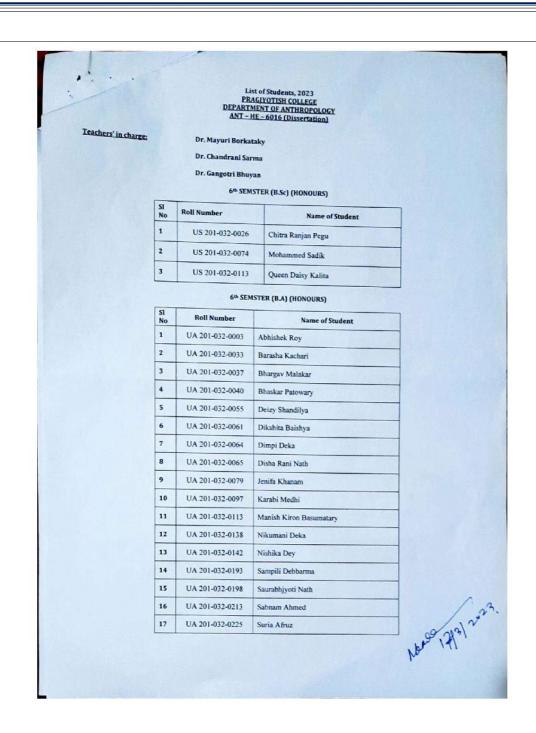

List of Students enrolled in the course ANT-HE-6016 (Dissertation) and participated in the fieldwork/project work related to the course in the academic year 2022-2023.

Date: 06-06-2022 The Principal Pargjyotish College Santipur, Guwahati - 09 Subject: Permission for Conducting Field Visit as per the CBCS syllabus Respected Sir I would like to request you to grant permission to conduct fieldwork for the 6th Semester (Honours) students (CBCS course) of B.A / B.Sc from 11-06-2022 to 16-06-2022. As per the CBCS syllabus, the students are required to visit the field and collect data related to social or physical anthropology and prepare a dissertation for fulfillment of the TDC 6th Semester course. Name of the paper is given below: Paper: ANT - HE - 6016 (Dissertation) Hence, the department has decided to conduct the said fieldwork in Paatgaon, Rani. The names of students and teachers travelling are enclosed with the application. Therefore, I would request your kind authority to grant permission for the same. Thanking you and hereby obliged. For (Dr. Mayuri Borkataky) Head, Department of Anthropology Pragjyotish College Allowed: Novo 46/2022. Santipur, Ghy - 09

#### LIST OF STUDENTS, 2023 DEPARTMENT OF ANTHROPOLOGY PRAGIYOTISH COLLEGE

Paper: ANT - HG - 2016 (Introduction to Socio-Cultural Anthropology)

Teacher-in-Charge: Dr. Mayuri Borkataky

Dr. Chandrani Sarma

Dr. Gangotri Bhuyan