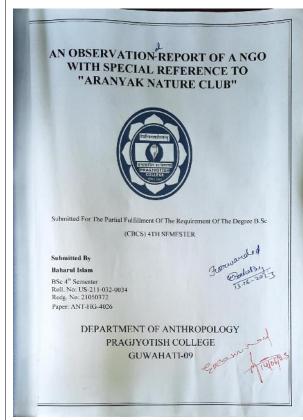

#### 4n SEMESTER (B.Sc.) (Generic), 2023

#### PRAGIYOTISH COLLEGE

PICACY VOTISH COLLEGE

PAPER - ANT-HG-4026 (Anthropology in Practice)

The students prepared reports on (a) functioning of NGO, (b) Constitutional provisions (c) Religious tourism

| SL No | GU Roll Number   | Name of the Student      |
|-------|------------------|--------------------------|
| 1     | US 211-032-0028  | Arnab Kumar Das          |
| 2     | US 211-032-0034  | Baharul Islam            |
| 3     | US 211-032-0037  | Barkha Rani Baishya      |
| 4     | US 211-032-0044  | Bhaskar Jyoti Doley      |
| 5     | US 211-032-0066  | Dinu Nath Ray            |
| 6.    | US 211-032-0096  | Iftikar Hassan Chowdhury |
| 7     | US 211-032-0100  | Ianti Kalita             |
| 8     | US 211-032-0122  | Lucky Sultana            |
| 9     | US 211-032-0129  | Manoj Kr. Senar          |
| 10    | US 211-032-0133  | Mayor Das                |
| III.  | US 211-032-0152  | Nilkantha Ray            |
| 12    | US 211-032-0167. | Prakash Chandra Das      |
| 13    | US 211-032-0174  | Rafiya Sultana           |
| 14    | US 211-032-0227  | Tonmey Bordoloi          |
| 15    | US 211-032-0234  | Yugraj Newar             |