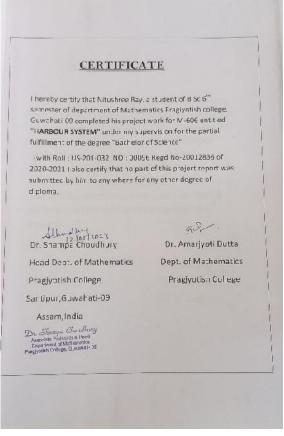

খ্যন: গুৱাহাটী তাৰিখ: 20/0/26 ्रवावशायका सक्का

Scanned with CamScanner

গুৱাহাটী বিশ্ববিদ্যালয়ৰ স্নাতক শ্ৰেণীৰ ষষ্ঠ ষান্মাসিকৰ অসমীয়া সন্মান (ASM-HE-6056) কাকতৰ বাবে প্ৰস্তুত কৰা প্ৰকল্প

বিষয় : গড়ভাঙা অঞ্চলৰ ডানজীৱন : এক ক্ষেত্ৰভিত্তিক অধ্যয়ন

তত্ত্বাৱধায়ক *তিন্তু* ক্লঞ্জপশ্চি--ভ'বৈতুষ্ঠ ৰাজবংশী

সংগ্ৰহণ *দ্বিভা চিত্ৰুলাল* শিখা চকুৰীয়া

গু, বি, বোল নং, – UA-201-032-0207 গু, বি, বেজিষ্ট্রেছন নং. – 20012555

অসমীয়া বিভাগ প্রাগজ্যোতিষ মহাবিদ্যালয় ২০২৩ বর্ষ