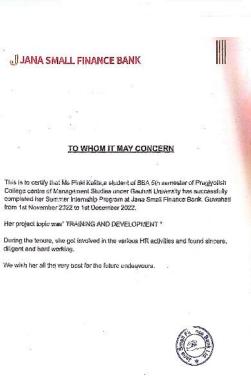

#### TO WHOM IT MAY CONCERN

This is to certify that Ms Kakali Barush, a student of BBA 5<sup>th</sup> semester of Pragjyotish College centre of Management Studies under Gashati University has successfully completed her Summer Internship Program at Jana Small Pinance Bank, Guwahuti from 1<sup>th</sup> November 2002 to 1 \*December 2022,

Her project topic was" EMPLOYEE WELFARE MEASURES "

During the tenure, she got involved in the various IIR activities and found sincere, diligent and hard working.

We wish her all the very best for the future cadeavours.