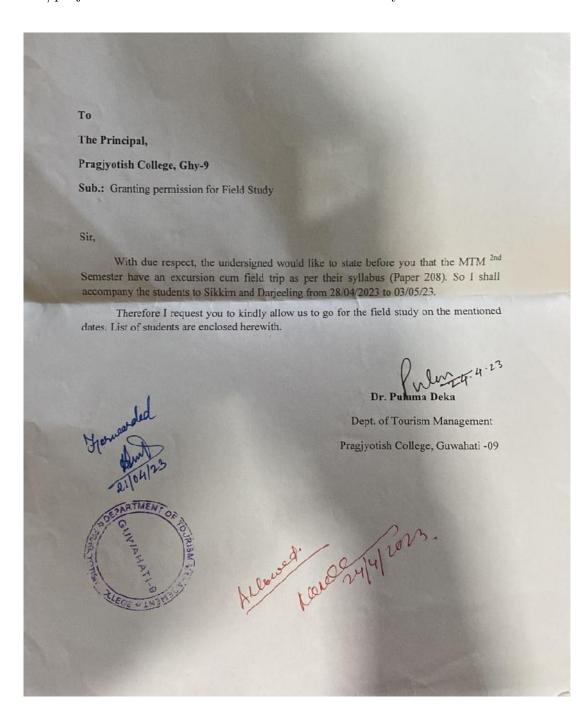

was submitted by him to any where for any other degree of diploma.

Dr. Shampa Choudhury

Head Dept. of Mathematics

Pragjyotish College

Santipur, Guwanati-09

Assam, India

Ds. Manufus Conditions

Associate Printers & Facility

Leopare and distributions

Freehoust Contest, as serials as

M- Hirak Barman

Dept. of Mathematics

Pragjyctish College



(Affiliated to Gauhati University and recognized under Sections 2(f) and 12(B) of the U.G.C. Act, 1956)

Santipur, Guwahati - 781009, Assam

E-mail: principal@pragjyotishcollege.ac.in Website: www.pragjyotishcollege.ac.in

#### Programme: Master of Tourism & Management, MTM

List of Students enrolled in the course MTM-208 (Field Study Report) and participated in the fieldwork/project work related to the course in the academic year 2022-2023.





(Affiliated to Gauhati University and recognized under Sections 2(f) and 12(B) of the U.G.C. Act, 1956)

Santipur, Guwahati - 781009, Assam

E-mail: principal@pragjyotishcollege.ac.in Website: www.pragjyotishcollege.ac.in

| TER OF EXAMINAT         |                                                                                                                                                                                       |                                                                                                                                                                                                                                                                                                                   |                         |           |