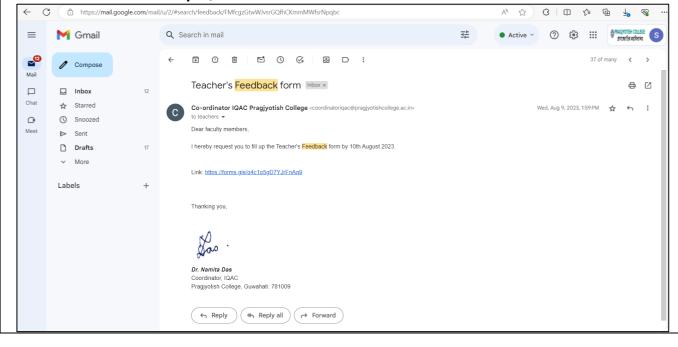

#### Feedback link Circulated by IQAC via Email

(Affiliated to Gauhati University and recognized under Sections 2(f) and 12(B) of the U.G.C. Act, 1956)

Santipur, Guwahati – 781009, Assam

E-mail: principal@pragjyotishcollege.ac.in Website: www.pragjyotishcollege.ac.in