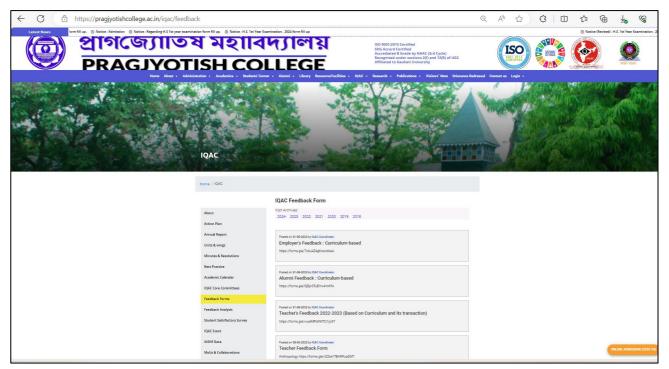

#### **FEEDBACK FORM**

Feedback Forms link hosted in website: https://pragjyotishcollege.ac.in/iqac/feedback