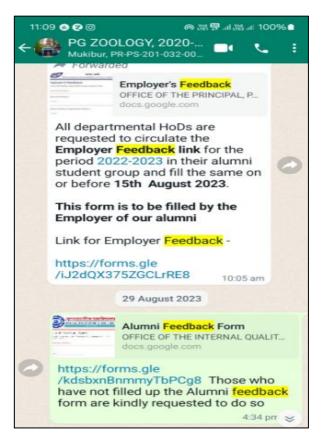

#### Feedback link Circulated by IQAC via Email

(Affiliated to Gauhati University and recognized under Sections 2(f) and 12(B) of the U.G.C. Act, 1956)

Santipur, Guwahati – 781009, Assam

E-mail: principal@pragjyotishcollege.ac.in Website: www.pragjyotishcollege.ac.in