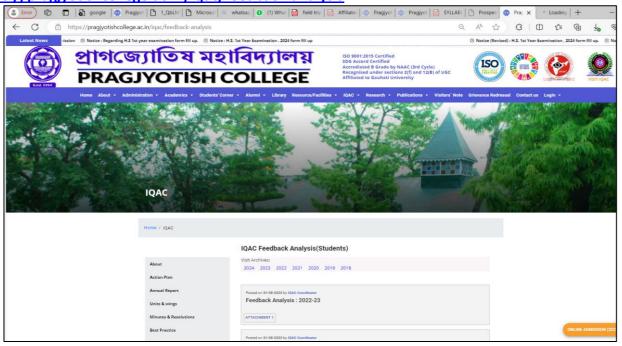

#### **FEEDBACK FORM**

Feedback Forms link hosted in website: https://pragjyotishcollege.ac.in/iqac/feedback