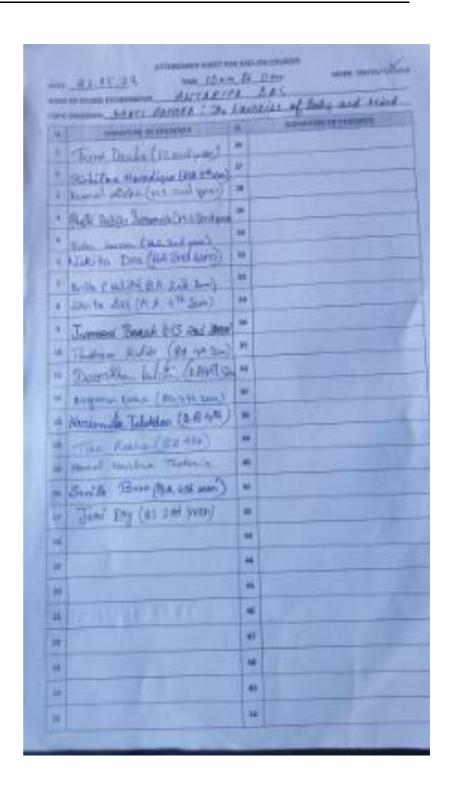

| 45  |                        |
| 1   | Maclinurjya Borran         | 46  |                        |
|     | litushra Ray               | 47  |                        |
|     |                            | 48  |                        |
| R   | usone Bona<br>ajar Debnata | 49  |                        |



(Affiliated to Gauhati University and recognized under Sections 2(f) and 12(B) of the U.G.C. Act, 1956)

Santipur, Guwahati – 781009, Assam

E-mail: <a href="mailto:principal@pragjyotishcollege.ac.in">principal@pragjyotishcollege.ac.in</a> Website: <a href="mailto:www.pragjyotishcollege.ac.in">www.pragjyotishcollege.ac.in</a>

#### PERFORMING ARTS- MATI AKHORA-THE EXERCISE OF BODY AND MIND

TOTAL NO. OF STUDENTS ENROLLED-17

LIST OF STUDENTS AND SAMPLE COPY OF ATTENDANCE SHEET





(Affiliated to Gauhati University and recognized under Sections 2(f) and 12(B) of the U.G.C. Act, 1956)

Santipur, Guwahati – 781009, Assam

E-mail: principal@pragjyotishcollege.ac.in Website: www.pragjyotishcollege.ac.in

#### PHILOSOPHY- BASIC COMPUTING SKILLS

#### **TOTAL NO. OF STUDENTS ENROLLED-45**

#### Students Enrollment List

Session: 2022-23

Department of Philosophy

Course Name: Basic Computing Skill

| Sl. No. | G.U. Roll No.   | Name               |
|---------|-----------------|--------------------|
| 1.      | UA-201-032-0020 | Ankana Chouhan     |
| 2.      | UA-201-032-0129 | Namita Roy         |
| 3.      | UA-201-032-0208 | Simran Begum       |
| 4.      | UA-201-032-0133 | Nazma Sultana      |
| 5,      | UA-201-032-0048 | Chayamoni Engti    |
| б.      | UA-201-0