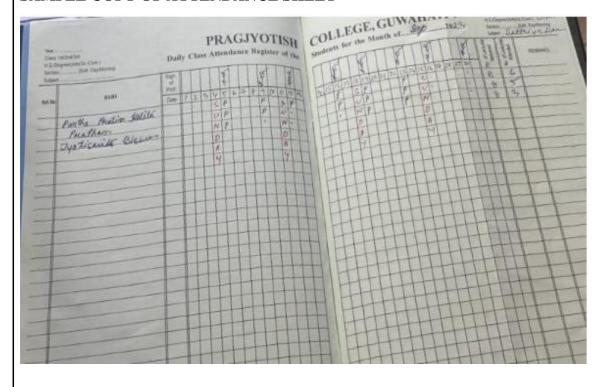

#### SAMPLE OF ATTENDANCE

|                                             | CI     | A         | SS.  |     |     |     |    |     | SEC   | TI | O | N     | **** | **** | **** |    |
|---------------------------------------------|--------|-----------|------|-----|-----|-----|----|-----|-------|----|---|-------|------|------|------|----|
| ó                                           |        |           | 30.5 |     | 10  | - / | TT | TE! | NDI:  | N  | Е |       |      |      | 7    |    |
| NAME NAME                                   | 1      | 2         | 3 4  | 5 6 | ?   | 8 9 | 10 | 11  | 12 13 | 14 | A | 16 17 | 18 1 | 9 3  | 0 21 |    |
| 1. Nagantyodi sutradhar                     | H      | 1         |      | 8   | 4   |     | T  | T   | A     |    |   | 1     | P    | f    | >    | T  |
| 2 LAKSHI Das.                               | П      | 1         |      |     | 1   |     | T  |     | Þ     |    |   |       | P    | P    | 1    | ħ  |
| 3 JINTI NATH                                | П      | 1         |      | P   |     |     |    |     | P     |    |   |       |      | 1    | Ť    | Ť  |
| 4 GITIMA DEVI                               | $\Box$ |           |      | P   | P   |     | T  | Т   | A     |    | - |       | П    |      |      | Ť  |
| 5 pallabi Das                               | П      |           |      | P   | A   | П   |    | Т   | A     |    |   |       |      | T    |      | Ť  |
| 6. Henprakha kalitu-                        | П      |           |      | P   |     |     | T  | Т   | A     |    |   |       | P    |      | P    | Ť  |
| 3 Dipardita Changmai                        | П      |           |      | P   | n   |     |    |     | 4     |    |   |       |      |      |      | T  |
| 8. Madhini Das                              |        |           |      | 7   | 9   | +   | T  |     | 4     |    |   |       | П    |      | P    | 1  |
| 9. Himasici «Cas                            | П      |           |      | P   | F   |     |    |     | A     |    |   |       | П    |      |      | T  |
| 10 Nisha Rami Hazanika                      |        |           |      | 1   | A   |     |    |     | A     |    |   | *     | П    | T    |      | Т  |
| 12 Chandini Kalita                          |        |           |      | P   | A   | П   |    |     | A     |    |   |       | П    |      | P    | T  |
| 12 Barunali Handique                        |        |           |      | P   | P   | П   |    |     | A     |    |   |       | П    |      | T    | T  |
| 13. Nisha hami Das                          |        |           |      | P   | P   |     |    |     | 4     |    |   |       | П    | T    |      | T  |
| 14. Mrcinalini Valida                       |        |           |      | P   | -   |     | I  |     | A     |    |   |       |      |      | Т    | T  |
| 15. Mabuma Talukdar                         |        |           |      | 1   | -   | -   |    |     | P     |    |   |       |      |      |      | T  |
| 16 Urbashi Devi                             |        |           |      | P   | P   | Ш   |    |     | P     |    | P |       | P    | . P  | P    | 4  |
| 17 Himashri Das                             |        |           |      | 1   | P   | -   |    |     | R     |    | P |       | 2    | . 6  |      | T  |
| 19 Sangesta Bareman                         |        |           |      | P   |     |     |    |     | A     |    |   |       |      |      |      | T  |
| 19 Aprila Dutta<br>20 flime Bezbarrah       |        |           |      | 1   |     |     |    |     | 4     |    |   |       | П    |      |      |    |
| 20 flime Bezbarrah                          |        | Ц         | 1    | P   | -46 |     |    |     | Ħ     |    |   |       |      |      |      | Ι  |
| 21 Himashri Kakati                          |        | Ц         | -    | 9   | -   |     | 1  | +   | A     |    | P |       | P    | 1    | 1    | F  |
| 0001 1                                      |        | Н         | -    | ۴   |     |     | 1  | 1   | 4     |    |   |       | 1    | 1    | 1    |    |
| 23 Sportismoyer Hazarika<br>24 Pumi Mahanta | +      | Н         | +    |     | 1   |     | +  | +   | A     |    | L |       | П    | 1    |      |    |
| 25. Bulli Chomba                            | -      | Н         | +    | -   | A   |     | +  | +   | A     | 1  | L |       | 4    | 1    | 1    | 1  |
| 26 Rita Devi                                | -      | Н         | -    |     | P   |     | +  | +   | AI    | P  | - | -     | P    | 1    | 1    | 1  |
| 27 Sharited Talukdar                        |        | Н         | -    | 4   |     |     | +  | +   | P     | +  | L | -     | P    | f    | P    |    |
| 27 Pallavi Sanania                          | +      | Н         | +    | _   | P   | -   | +  | +   | P     | +  | - | -     | Н    | +    | f    | -  |
| 19 Minafordi Defa                           |        | Н         | +    |     | P   |     | +  | +   | 4     | +  | H |       | Н    | +    | -    | 1  |
| 30 Himashui Bhatlachapejya                  | +      | Н         | +    | P   |     |     | +  | +   | 4     | +  | - |       |      | +    | -    | 1  |
| 31 Muidwamita Nath                          |        | H         | +    | _   |     | -   | +  | +   | P     | +  |   |       | f    | F    | P    |    |
| 32 Pradip Das.                              |        | Н         | +    |     | 7 5 |     | +  | +   | P     | +  | - | -     | 1    | f    |      | 1  |
| 33 Sima Hallfok                             | 1      | H         | +    | 1   | 4   |     |    | +   | P     | +  | H | +     | P.   | -    | _    | j  |
| No. of Students Present                     |        | $\forall$ | +    | 1   | 1   | ++  | +  | +   | P     | +  | - | +     | 1    | ŧ    | -    | ł  |
| No. of Students Absent                      | -      | $\forall$ | +    |     | +   | ++  | 1. | +   | 1     | -  | - | -     | 1    |      | +    | ļ. |

#### SAMPLE OF ATTENDANCE

| Class 1st/2nd/3rd H.87Degree/(Arts/Sc./Com.) Section |                                                                 |                      | PRAGJYOTISH Daily Class Attendance Register of the |   |   |   |   |   |   |   |   | COLLEGE, GUWAHATI-9 Students for the Month of Suplembur 20.18 |    |      |    |   |    |      |   |    |    |     |      |     |     |     |      |   |      |      |     |             |   |                 |
|------------------------------------------------------|-----------------------------------------------------------------|----------------------|----------------------------------------------------|---|---|---|---|---|---|---|---|---------------------------------------------------------------|----|------|----|---|----|------|---|----|----|-----|------|-----|-----|-----|------|---|------|------|-----|-------------|---|-----------------|
| Coll No                                              | NAME                                                            | Sign.<br>of<br>Prof. |                                                    |   |   |   |   |   | - |   |   |                                                               |    |      |    |   |    |      |   | 8  | -  | 8   | 18   | 1   | 3   |     | T    | 9 | T    | T    | 90  | 13          |   | No. of Lectures |
| A                                                    | D                                                               | Date                 | 1                                                  | 2 | 3 | 9 | 5 | 6 | 7 | 8 | 2 | 10                                                            | 11 | 12 1 | 13 | 1 | 41 | 5 10 | H | 18 | 13 | 20  | 12   | 2   | 2 2 | 3 2 | - 16 | 2 | 21.2 | 7 28 | 1 2 | 9 30        |   | o of t          |
|                                                      | Bineswas Boro                                                   |                      |                                                    |   |   |   |   |   |   |   |   |                                                               |    |      |    |   |    |      |   | A  | J  |     |      | _   | AS  | _   | -    | A | 0    | 7 -0 | -   | 3 S         |   | 2               |
| 2.                                                   | Bhanita Das.                                                    |                      | 9                                                  |   |   |   |   |   |   |   |   |                                                               |    |      |    |   |    |      |   | P  | A  | P   | 1000 | 9   | BU  | _   | 97   | P |      | +    |     | AV          |   |                 |
| 3.                                                   | Digamber Ray.<br>Basanka Das.                                   |                      |                                                    |   |   |   |   |   |   |   |   |                                                               |    |      |    |   |    |      |   | P  | N  | P   | 1    | 1   | 0/  | y   |      | N |      | +    | _   | ON          | - | -               |
| 4.                                                   | Sasanka Das.                                                    |                      |                                                    |   |   |   |   |   |   |   |   |                                                               |    |      |    |   |    |      |   | A  | N  | P   | 1    | P   | 0   |     |      | P |      |      | P   | -           | 1 |                 |
| 5.                                                   | Samful Nath.                                                    |                      |                                                    |   |   |   |   |   |   |   |   |                                                               |    |      |    |   |    |      |   | A  | 0  | 1   | F    | )   | A   | 0   | 1    | P |      |      | _   | p           |   | -               |
| 6.                                                   | Deep Sorma                                                      |                      |                                                    |   |   |   |   |   |   |   |   |                                                               |    |      |    |   |    |      | 1 | P  | T  | A   | 1    | A   | A / | A   | 11   | P |      |      |     | PA          |   | t               |
| 7.                                                   | Gracy Cloud Lary.                                               |                      |                                                    |   |   |   |   |   |   |   |   |                                                               |    |      |    |   | 1  |      |   | A  | 8  | 1   |      | A 1 | 0 - | Y   |      | P |      |      | F   | -           | - | T               |
| 9.                                                   | Deep Born a.<br>Gracy Cloudlary.<br>Nazmin Islam<br>Misha Dows. |                      | 7                                                  |   |   |   |   |   |   |   |   |                                                               |    |      |    |   |    |      |   | B  | A  | M   |      | A   | R   |     |      | A |      |      |     | IA I        |   | t               |
| 9.                                                   | Afisha Dous.                                                    |                      |                                                    |   |   |   |   |   |   |   |   |                                                               |    |      |    |   |    |      |   | A  |    | 1   | 1    | 1   | A.  | 8   |      | A |      |      |     | 1           | 2 | T               |
| 0_                                                   | Briganka Das                                                    |                      | 79                                                 |   |   |   |   |   |   |   |   |                                                               |    |      |    |   |    |      |   | P  |    | F   |      | P   | P   | V   | 1    | P |      |      |     | -           | 1 |                 |
| 1.                                                   | Puja Dois.                                                      |                      |                                                    |   |   |   |   |   |   |   |   |                                                               |    |      |    |   |    |      | 1 | P  | 6  | P   | 1    | 0   | P   | N   | 3    | P |      |      |     | H 1         | N | T               |
| 2.                                                   | Priyonka Das. Prija Das. Ruksan Begum. Somai shree Basumala     |                      |                                                    |   |   |   |   |   |   |   |   |                                                               |    |      |    |   |    | 1    |   | A  | F  | F   | 1    | 9   | A   |     |      | P |      |      |     | A           |   |                 |
|                                                      | Somaishre Basumula                                              |                      |                                                    |   |   |   |   |   |   |   |   |                                                               |    |      |    |   |    |      |   | P  |    | 1   | 2    | P   | P   | 0   | 19   | P | 1    |      |     | A           | D |                 |
|                                                      | 1                                                               |                      |                                                    |   |   |   |   |   |   |   |   |                                                               |    |      |    |   |    |      |   |    | 3  |     |      |     |     | A   |      |   |      |      |     | -territoria | A |                 |
|                                                      |                                                                 |                      |                                                    |   |   |   |   |   |   |   |   |                                                               |    |      |    |   |    |      |   |    | 1  |     |      |     | 1   | X   |      |   |      |      |     | -           | 1 |                 |
|                                                      |                                                                 |                      |                                                    |   |   |   |   |   |   |   |   |                                                               |    |      |    |   |    |      |   |    | 6  | 1   |      |     |     |     |      |   |      |      |     |             |   |                 |
|                                                      |                                                                 |                      |                                                    |   |   |   |   |   |   | Ĭ |   |                                                               |    |      |    |   |    |      |   |    | K  | 1   | T    |     |     |     |      |   |      |      |     |             |   |                 |
|                                                      |                                                                 |                      |                                                    |   |   |   |   |   |   |   |   |                                                               |    |      |    |   |    |      |   |    | A  |     |      |     |     |     |      |   |      |      |     |             | T |                 |
|                                                      |                                                                 |                      |                                                    |   |   |   |   | 1 |   |   |   | 1                                                             |    | 1    |    |   |    |      |   |    | K  | _   |      |     |     |     |      |   | T    |      |     |             |   |                 |
|                                                      |                                                                 |                      |                                                    |   |   |   | T |   |   |   |   |                                                               |    | 1    |    | 1 |    |      | 1 | T  | -  | 1   | 1    |     |     |     |      |   |      |      |     |             |   |                 |
|                                                      |                                                                 |                      |                                                    | 1 | 1 | 1 | 1 | 1 |   |   | 1 |                                                               | 1  |      |    | 1 | 1  |      | - | 1  | -  | 100 | 1    |     |     |     |      |   | 1    |      |     |             | T |                 |
|                                                      |                                                                 |                      | -                                                  | 1 | 1 | + |   |   |   |   | - |                                                               | +  | -    |    |   |    | -    | - | +  | -  | 1   | -    | -   |     |     | -    | - | +    |      |     |             |   |                 |