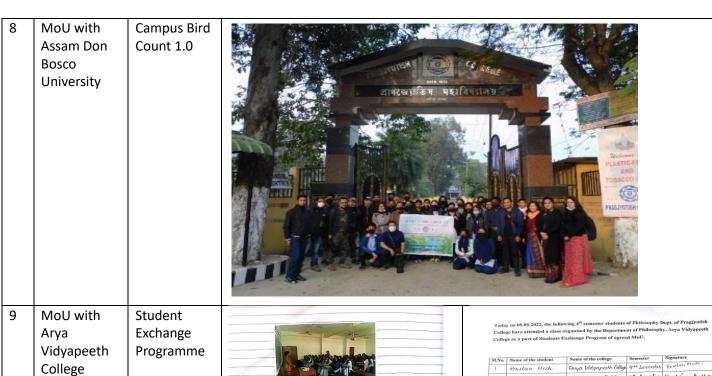

dial Clintinsburky-  |
|       | Sangula Day                           | 4th Sem    |        | Europela Deys          |
| 5.    | Saute Timmi                           | AH Som     |        | Santa Taroni           |
|       | Suluria Yamun                         | you sem    |        | Subure Y Some          |
| 3     | Taniga Bug                            | Marie Com. |        | Janua Dey              |
| 8     | Statis Manuagas                       | 4th Eenn   |        | Christia Harmaket      |
|       | "Naznem" Hussai"n                     | Ath Sem    |        | Nagruou Aussala        |
| 30    | Parag Nath                            | And Sem    |        | Party Nove             |
| 11    | Bahansu Solam                         | 2nd Som    |        | B-w                    |



A moment of stacked exchange pregnamme at Anya vidyapeett Callege Gunduti-16

| 1    | Roseleen Hech       | Arrya Vldyapeeth (dlige   | 4th Sumwhele   | Roschan Mich.                   |
|------|---------------------|---------------------------|----------------|---------------------------------|
| 2    | Kashlivi Bathari    | Armya Vidyapath lolloge   |                | Kashiwi bathan<br>Nikita Biswas |
| 3    | Nikita Biswao       | Anya Vidyaperth Collogs   | 412 Simater    |                                 |
| y    | Giayabi Das.        |                           |                | Gayatri Das.                    |
| 5    | Jonaki Bono         | Anga vidga Peethey        |                | Jonate Bono                     |
| 6    | Rinpi Das           | n                         | ν