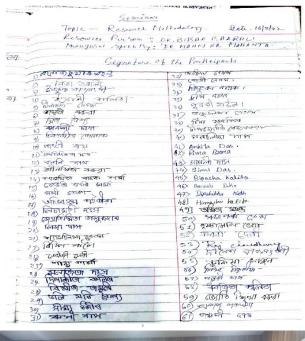

Supporting documents related to Research Innovation, and Extension under Criterion III for Number of workshops/seminars/conference including programs conducted on Research Methodology, Intellectual Property Rights (IPR) and entrepreneurship is provided as follows.