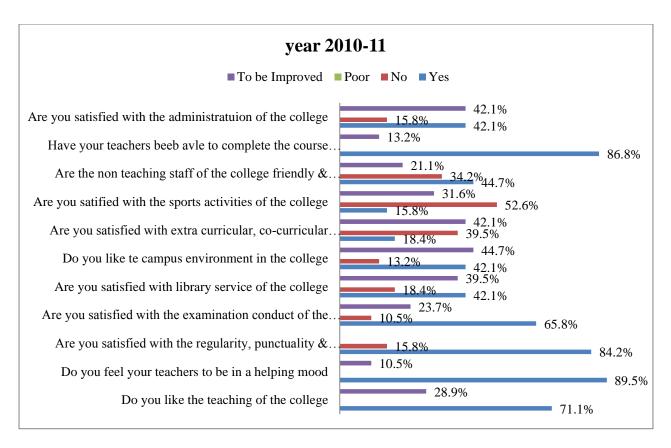

## STUDENTS' FEEDBACK ANALYSES (2010-2011)

|                                                                                               | Yes   | No    | Poor | To be<br>Improved | Total  |
|-----------------------------------------------------------------------------------------------|-------|-------|------|-------------------|--------|
| Do you like the teaching of the college                                                       | 27    | 0     | 0    | 11                | 38     |
|                                                                                               | 71.1% | 0.0%  | 0.0% | 28.9%             | 100.0% |
| Do you feel your teachers to be in a helping mood                                             | 34    | 0     | 0    | 4                 | 38     |
|                                                                                               | 89.5% | 0.0%  | 0.0% | 10.5%             | 100.0% |
| Are you satisfied with the regularity, punctuality & class preparedness of the teachers       | 32    | 6     | 0    | 0                 | 38     |
|                                                                                               | 84.2% | 15.8% | 0.0% | 0.0%              | 100.0% |
| Are you satisfied with the examination conduct of the college                                 | 25    | 4     | 0    | 9                 | 38     |
|                                                                                               | 65.8% | 10.5% | 0.0% | 23.7%             | 100.0% |
| Are you satisfied with library service of the college                                         | 16    | 7     | 0    | 15                | 38     |
|                                                                                               | 42.1% | 18.4% | 0.0% | 39.5%             | 100.0% |
| Do you like to campus environment in the college                                              | 16    | 5     | 0    | 17                | 38     |
|                                                                                               | 42.1% | 13.2% | 0.0% | 44.7%             | 100.0% |
| Are you satisfied with extracurricular, co-curricular and extension activities of the college | 7     | 15    | 0    | 16                | 38     |
|                                                                                               | 18.4% | 39.5% | 0.0% | 42.1%             | 100.0% |
| Are you satisfied with the sports activities of the college                                   | 6     | 20    | 0    | 12                | 38     |
|                                                                                               | 15.8% | 52.6% | 0.0% | 31.6%             | 100.0% |
| Are the non teaching staff of the college friendly & co-operative                             | 17    | 13    | 0    | 8                 | 38     |
|                                                                                               | 44.7% | 34.2% | 0.0% | 21.1%             | 100.0% |
| Have your teachers been able to complete the course of your                                   | 33    | 0     | 0    | 5                 | 38     |
| studies                                                                                       | 86.8% | 0.0%  | 0.0% | 13.2%             | 100.0% |
| Are you satisfied with the administration of the college                                      | 16    | 6     | 0    | 16                | 38     |
|                                                                                               | 42.1% | 15.8% | 0.0% | 42.1%             | 100.0% |

The above table and diagram are accomplished with the following literal elaboration of the corresponding. As already mentioned in both table and diagram, students were asked some questions about different aspects of the college and their corresponding four ratings presented in terms of yes, no, poor and to be improved for each question provided by the students are taken into account. The questions encompass with their respective answers recorded are cited below-

- > Do you like the teaching of the college?
  - 71.1% say yes
  - 28.9% claim to be improved.
- Do you feel your teachers to be in a helping mood?
  - 89.5% say yes.
  - 10.5% state to be improved.
- Are you satisfied with the regularity, punctuality & class preparedness of the teachers?
  - 84.2% say yes.
  - 15.8% deny it.
- Are you satisfied with examination conduct of the college?
  - 65.8% say yes.
  - 10.5 say no.
  - 23.7% say to be improved.
- Are satisfied with the library service of the college?
  - 42.1% say yes.
  - 18.4% say no.
  - 39.5% affirm to be improved.

- ➤ Do you like to campus environment in the college?
  - 42.1% say yes.
  - 13.2% claim no.
  - 44.7% say to be improved.
- > Are you satisfied with extracurricular, co-curricular and extension activities of the college?
  - 18.4% say yes.
  - 39.5% say no.
  - 42.1% claim to be improved.
- Are you satisfied with the sports activities of the college?
  - 15.8% say yes.
  - 52.6% deny it.
  - 31.6% claim to be improved
- Are the non-teaching staffs of the college friendly and co-operative?
  - 44.7% say yes.
  - 34.2% say no.
  - 21.1% claim to be improved.
- ➤ Have your teachers been able to complete the course of your studies?
  - 86.8% say yes.
  - 13.2% say no.
- Are you satisfied with the administration of the college?
  - 42.1% say yes.
  - 15.8% claim no
  - 42.1% say to be improved.