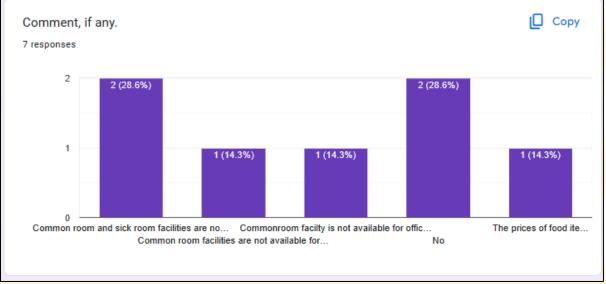

## ANALYSIS

# Feedback from Non-teaching Staffs:

- Common room and sick room facility for nonteaching staffs
- Feedback from Teaching Staffs:
  - Research environment can be improved further in the purview of NEP 2020, including increase in laboratory facilities
  - Inclusion of separate period for research in the daily schedule
- Feedback from Students:
  - Washroom and canteen facilities needs to be improved
  - Water supply to be further improved