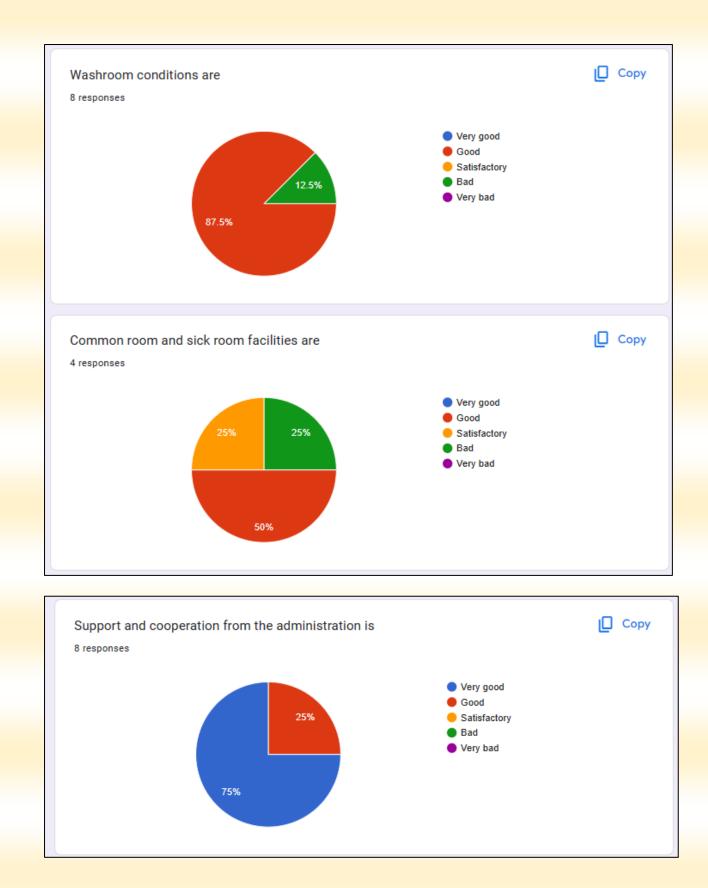

# **QUESTIONNAIRE (NON-TEACHING STAFFS)**

|              | ities and infrastructure for office work <u>is</u>                                                                 |
|--------------|--------------------------------------------------------------------------------------------------------------------|
| $\bigcirc$   | /ery good                                                                                                          |
| 0            | Good                                                                                                               |
| ្ទ           | Satisfactory                                                                                                       |
| () e         | 3ad                                                                                                                |
| 0            | /ery bad                                                                                                           |
| Cante        | een facility <u>is</u>                                                                                             |
| $\bigcirc$ v | /ery good                                                                                                          |
| 00           | Good                                                                                                               |
| ្រទ          | Satisfactory                                                                                                       |
| () e         | Bad                                                                                                                |
| $\bigcirc$ v | Very bad                                                                                                           |
|              |                                                                                                                    |
|              |                                                                                                                    |
|              |                                                                                                                    |
|              | hroom conditions are                                                                                               |
|              | hroom conditions are<br>Very good                                                                                  |
| $\bigcirc$   |                                                                                                                    |
|              | Very good                                                                                                          |
|              | Very good<br>Good                                                                                                  |
|              | Very good<br>Good<br>Satisfactory                                                                                  |
|              | Very good<br>Good<br>Satisfactory<br>Bad                                                                           |
|              | Very good<br>Good<br>Satisfactory<br>Bad                                                                           |
| Com          | Very good<br>Good<br>Satisfactory<br>Bad<br>Very bad                                                               |
| Com          | Very good<br>Good<br>Satisfactory<br>Bad<br>Very bad                                                               |
| Com          | Very good<br>Good<br>Satisfactory<br>Bad<br>Very bad                                                               |
| Com          | Very good<br>Good<br>Satisfactory<br>Bad<br>Very bad<br>mon room and sick room facilities are<br>Very good<br>Good |

| Support and cooperation from the administration is |
|----------------------------------------------------|
| O Very good                                        |
| Good                                               |
| Satisfactory                                       |
| O Bad                                              |
|                                                    |
| Very bad                                           |
|                                                    |
| Safety and security level of the college is        |
| O Very good                                        |
| Good                                               |
| Satisfactory                                       |
| O Bad                                              |
| Very bad                                           |
|                                                    |
| Grievance redressal mechanism is                   |
| Very good                                          |
|                                                    |
| Good                                               |
| Satisfactory                                       |
| O Bad                                              |
| Very bad                                           |
|                                                    |
| Comment, if any.                                   |
| Short answer text                                  |
|                                                    |