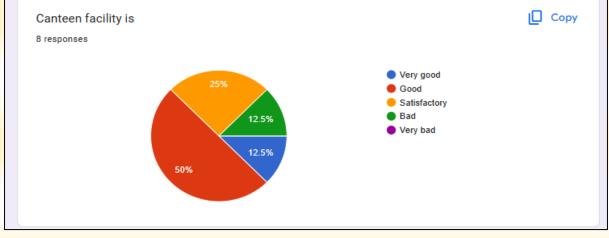

# **QUESTIONNAIRE (NON-TEACHING STAFFS)**

|              | ities and infrastructure for office work <u>is</u>                                                                 |
|--------------|--------------------------------------------------------------------------------------------------------------------|
| $\bigcirc$   | /ery good                                                                                                          |
| 0            | Good                                                                                                               |
| ្ទ           | Satisfactory                                                                                                       |
| () e         | 3ad                                                                                                                |
| 0            | /ery bad                                                                                                           |
| Cante        | een facility <u>is</u>                                                                                             |
| $\bigcirc$ v | /ery good                                                                                                          |
| 00           | Good                                                                                                               |
| ្រទ          | Satisfactory                                                                                                       |
| () e         | Bad                                                                                                                |
| $\bigcirc$ v | Very bad                                                                                                           |
|              |                                                                                                                    |
|              |                                                                                                                    |
|              |                                                                                                                    |
|              | hroom conditions are                                                                                               |
|              | hroom conditions are<br>Very good                                                                                  |
| $\bigcirc$   |                                                                                                                    |
|              | Very good                                                                                                          |
|              | Very good<br>Good                                                                                                  |
|              | Very good<br>Good<br>Satisfactory                                                                                  |
|              | Very good<br>Good<br>Satisfactory<br>Bad                                                                           |
|              | Very good<br>Good<br>Satisfactory<br>Bad                                                                           |
| Com          | Very good<br>Good<br>Satisfactory<br>Bad<br>Very bad                                                               |
| Com          | Very good<br>Good<br>Satisfactory<br>Bad<br>Very bad                                                               |
| Com          | Very good<br>Good<br>Satisfactory<br>Bad<br>Very bad                                                               |
| Com          | Very good<br>Good<br>Satisfactory<br>Bad<br>Very bad<br>mon room and sick room facilities are<br>Very good<br>Good |