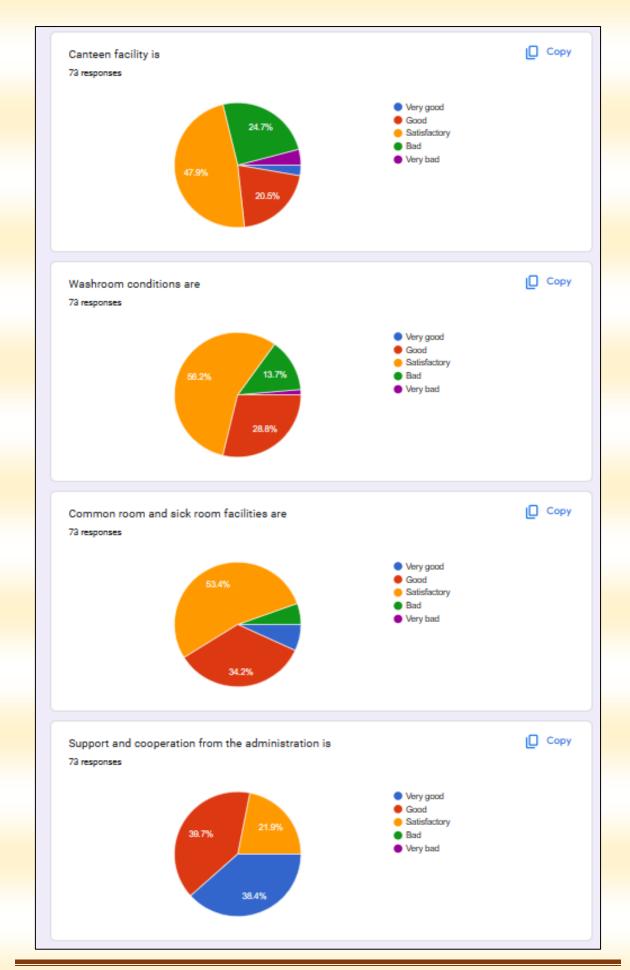

# **QUESTIONNAIRE (TEACHING STAFFS)**

|              | ral Feedback Form (for Teachers)                                        |
|--------------|-------------------------------------------------------------------------|
| BI           |                                                                         |
| Form desc    | ription                                                                 |
| This form is | s automatically collecting emails from all respondents. Change settings |
| Facilities a | and infrastructure for research is                                      |
| 🔘 Very g     | ood                                                                     |
| Good         |                                                                         |
| Satisfa      | actory                                                                  |
| O Bad        | -                                                                       |
|              | - 4                                                                     |
| Very b       | ad                                                                      |
|              |                                                                         |
| Research     | climate of the institution is                                           |
| Very g       | ood                                                                     |
| O Good       |                                                                         |
| O Satisfa    | actory                                                                  |
| 🔿 Bad        |                                                                         |
| O Very b     | ad                                                                      |
|              |                                                                         |
| Canteen fa   | acility is                                                              |
| 🔿 Very g     | ood                                                                     |
| O Good       |                                                                         |
| Satisfa      | actory                                                                  |
| Bad          |                                                                         |
| ~            |                                                                         |

| Washroom conditions are                            |
|----------------------------------------------------|
| O Very good                                        |
| Good                                               |
| Satisfactory                                       |
| O Bad                                              |
| O Very bad                                         |
|                                                    |
| Common room and sick room facilities are           |
| O Very good                                        |
| Good                                               |
| Satisfactory                                       |
| O Bad                                              |
| O Very bad                                         |
|                                                    |
| Support and cooperation from the administration is |
| O Very good                                        |
| Good                                               |
| Satisfactory                                       |
| O Bad                                              |
| O Very bad                                         |
|                                                    |

| Support and cooperation from the administration is |
|----------------------------------------------------|
| O Very good                                        |
| Good                                               |
| Satisfactory                                       |
| Bad                                                |
| O Very bad                                         |
|                                                    |
|                                                    |
| Safety and security level of the college is        |
| O Very good                                        |
| Good                                               |
| O Satisfactory                                     |
| Bad                                                |
| Very bad                                           |
|                                                    |
| Grievance redressal mechanism is                   |
|                                                    |
| O Very good                                        |
| Good                                               |
| Satisfactory                                       |
| Bad                                                |
| Very bad                                           |
|                                                    |
| Comment, if any.                                   |
| Short answer text                                  |
| Short answer text                                  |
|                                                    |