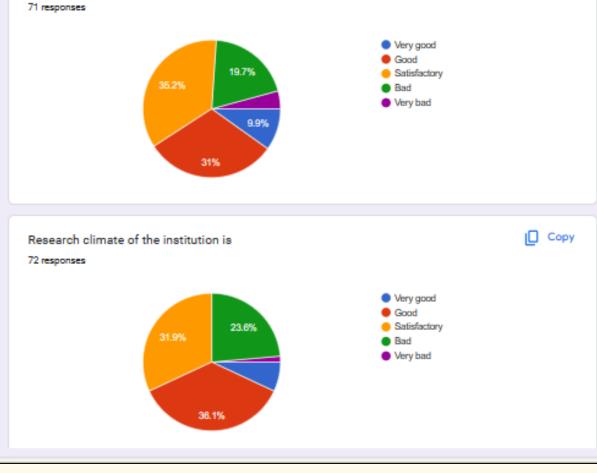

# ANALYSIS

# Feedback from Non-teaching Staffs:

- Common room and sick room facility for nonteaching staffs
- Feedback from Teaching Staffs:
  - Research environment can be improved further in the purview of NEP 2020, including increase in laboratory facilities
  - Inclusion of separate period for research in the daily schedule
- Feedback from Students:
  - Washroom and canteen facilities needs to be improved
  - Water supply to be further improved