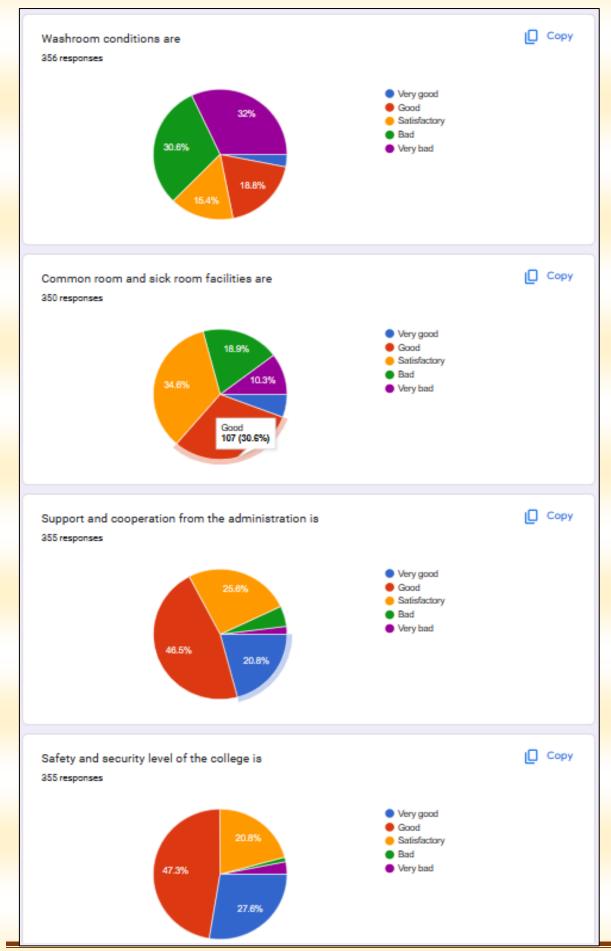

# ANALYSIS

# Feedback from Non-teaching Staffs:

- Common room and sick room facility for nonteaching staffs
- Feedback from Teaching Staffs:
  - Research environment can be improved further in the purview of NEP 2020, including increase in laboratory facilities
  - Inclusion of separate period for research in the daily schedule
- Feedback from Students:
  - Washroom and canteen facilities needs to be improved
  - Water supply to be further improved