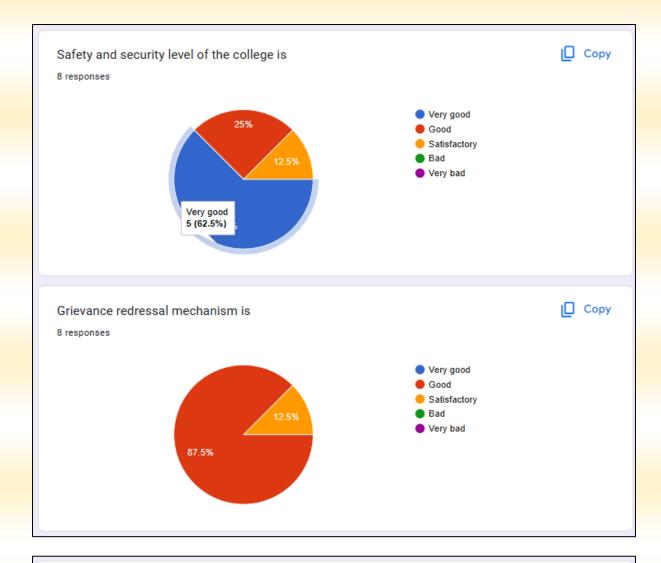

|
| O Bad                                              |
| Very bad                                           |
|                                                    |
| Grievance redressal mechanism is                   |
| Very good                                          |
|                                                    |
| Good                                               |
| Satisfactory                                       |
| O Bad                                              |
| Very bad                                           |
|                                                    |
| Comment, if any.                                   |
| Short answer text                                  |
|                                                    |

## ANALYSIS











# **QUESTIONNAIRE (TEACHING STAFFS)**

|              | ral Feedback Form (for Teachers)                                        |
|--------------|-------------------------------------------------------------------------|
| BI           |                                                                         |
| Form desc    | ription                                                                 |
| This form is | s automatically collecting emails from all respondents. Change settings |
| Facilities a | and infrastructure for research is                                      |
| 🔘 Very g     | ood                                                                     |
| Good         |                                                                         |
| Satisfa      | actory