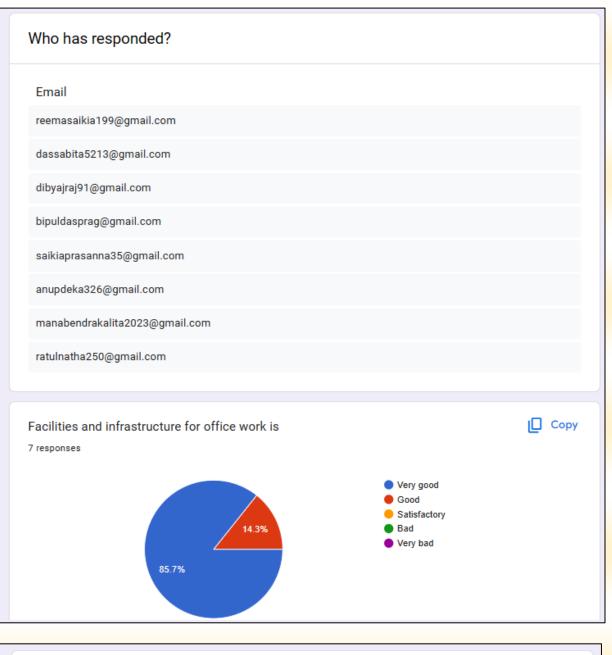

### Who has responded?

# Email namitadsaikia@gmail.com priyambarthakur@pragjyotishcollege.ac.in bintidihingia@pragjyotishcollege.ac.in manojit@pragjyotishcollege.ac.in sangeeta@pragjyotishcollege.ac.in seemashribora@pragjyotishcollege.ac.in seemkaur@gmail.com iradas@pragjyotishcollege.ac.in Emailities and infrastructure for research is

# **QUESTIONNAIRE (NON-TEACHING STAFFS)**

|              | ities and infrastructure for office work <u>is</u>                                                                 |
|--------------|--------------------------------------------------------------------------------------------------------------------|
| $\bigcirc$   | /ery good                                                                                                          |
| 0            | Good                                                                                                               |
| ្ទ           | Satisfactory                                                                                                       |
| () e         | 3ad                                                                                                                |
| 0            | /ery bad                                                                                                           |
| Cante        | een facility <u>is</u>                                                                                             |
| $\bigcirc$ v | /ery good                                                                                                          |
| 00           | Good                                                                                                               |
| ្រទ          | Satisfactory                                                                                                       |
| () e         | Bad                                                                                                                |
| $\bigcirc$ v | Very bad                                                                                                           |
|              |                                                                                                                    |
|              |                                                                                                                    |
|              |                                                                                                                    |
|              | hroom conditions are                                                                                               |
|              | hroom conditions are<br>Very good                                                                                  |
| $\bigcirc$   |                                                                                                                    |
|              | Very good                                                                                                          |
|              | Very good<br>Good                                                                                                  |
|              | Very good<br>Good<br>Satisfactory                                                                                  |
|              | Very good<br>Good<br>Satisfactory<br>Bad                                                                           |
|              | Very good<br>Good<br>Satisfactory<br>Bad                                                                           |
| Com          | Very good<br>Good<br>Satisfactory<br>Bad<br>Very bad                                                               |
| Com          | Very good<br>Good<br>Satisfactory<br>Bad<br>Very bad                                                               |
| Com          | Very good<br>Good<br>Satisfactory<br>Bad<br>Very bad                                                               |
| Com          | Very good<br>Good<br>Satisfactory<br>Bad<br>Very bad<br>mon room and sick room facilities are<br>Very good<br>Good |