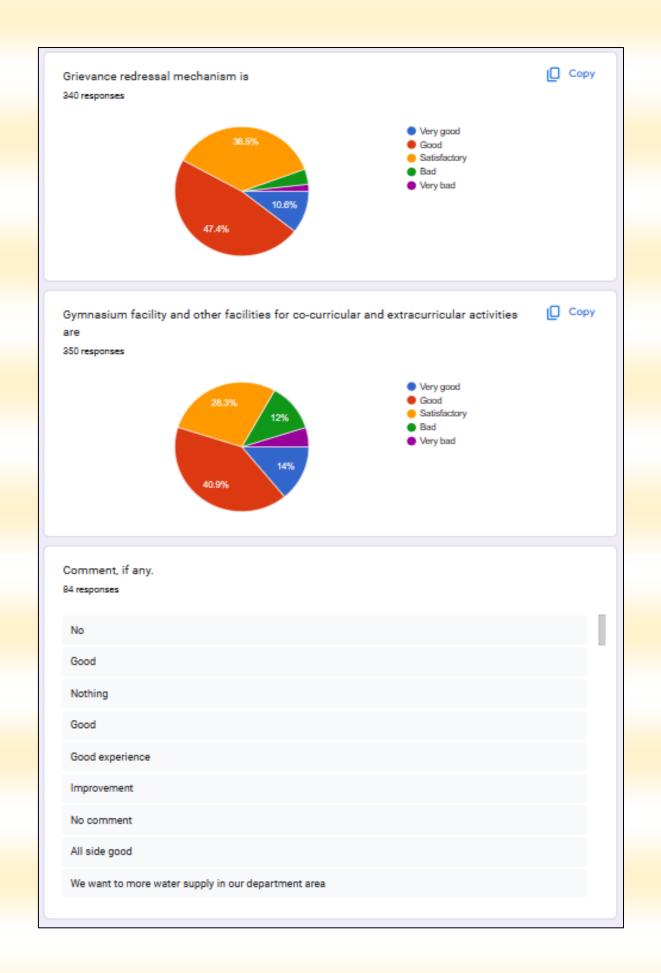

| Safety and security level of the college is                                                  |
|----------------------------------------------------------------------------------------------|
| O Very good                                                                                  |
| Good                                                                                         |
| Satisfactory                                                                                 |
| Bad                                                                                          |
| Very bad                                                                                     |
|                                                                                              |
| Grievance redressal mechanism is                                                             |
| Grievance redressal mechanism is                                                             |
| O Very good                                                                                  |
| Good                                                                                         |
| Satisfactory                                                                                 |
| Bad                                                                                          |
| Very bad                                                                                     |
|                                                                                              |
| Gymnasium facility and other facilities for co-curricular and extracurricular activities are |
|                                                                                              |
| O Very good                                                                                  |
| Good                                                                                         |
| Satisfactory                                                                                 |
| O Bad                                                                                        |
| O Very bad                                                                                   |
|                                                                                              |
| Comment, if any.                                                                             |
| Short answer text                                                                            |
|                                                                                              |
|                                                                                              |

# Feedback from Non-teaching Staffs:

- Common room and sick room facility for nonteaching staffs
- Feedback from Teaching Staffs:
  - Research environment can be improved further in the purview of NEP 2020, including increase in laboratory facilities
  - Inclusion of separate period for research in the daily schedule
- Feedback from Students:
  - Washroom and canteen facilities needs to be improved
  - Water supply to be further improved