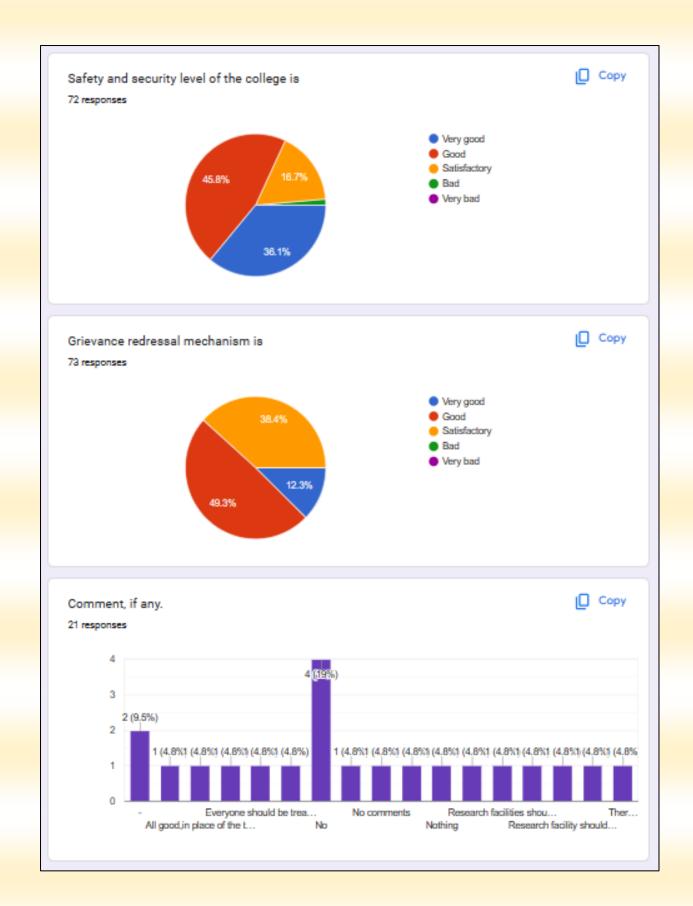

| Support and cooperation from the administration is |
|----------------------------------------------------|
| O Very good                                        |
| Good                                               |
| Satisfactory                                       |
| Bad                                                |
| O Very bad                                         |
|                                                    |
|                                                    |
| Safety and security level of the college is        |
| O Very good                                        |
| Good                                               |
| O Satisfactory                                     |
| Bad                                                |
| Very bad                                           |
|                                                    |
| Grievance redressal mechanism is                   |
|                                                    |
| O Very good                                        |
| Good                                               |
| Satisfactory                                       |
| Bad                                                |
| Very bad                                           |
|                                                    |
| Comment, if any.                                   |
| Short answer text                                  |
| Short answer text                                  |
|                                                    |

| Safety and security level of the college is                                                  |
|----------------------------------------------------------------------------------------------|
| O Very good                                                                                  |
| Good                                                                                         |
| Satisfactory                                                                                 |
| Bad                                                                                          |
| Very bad                                                                                     |
|                                                                                              |
| Grievance redressal mechanism is                                                             |
| Grievance redressal mechanism is                                                             |
| O Very good                                                                                  |
| Good                                                                                         |
| Satisfactory                                                                                 |
| Bad                                                                                          |
| Very bad                                                                                     |
|                                                                                              |
| Gymnasium facility and other facilities for co-curricular and extracurricular activities are |
|                                                                                              |
| O Very good                                                                                  |
| Good                                                                                         |
| Satisfactory                                                                                 |
| O Bad                                                                                        |
| O Very bad                                                                                   |
|                                                                                              |
| Comment, if any.                                                                             |
| Short answer text                                                                            |
|                                                                                              |
|                                                                                              |