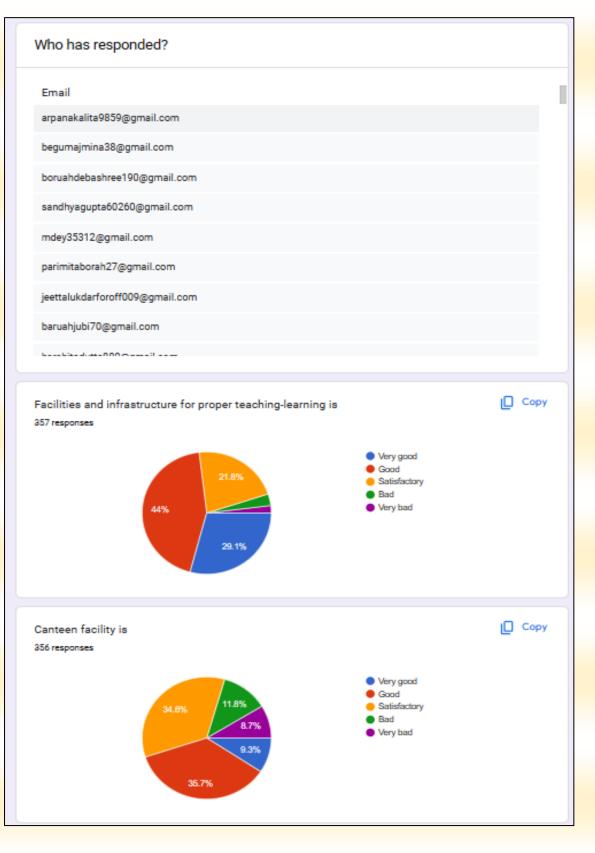

### Who has responded?

# Email namitadsaikia@gmail.com priyambarthakur@pragjyotishcollege.ac.in bintidihingia@pragjyotishcollege.ac.in manojit@pragjyotishcollege.ac.in sangeeta@pragjyotishcollege.ac.in seemashribora@pragjyotishcollege.ac.in seemkaur@gmail.com iradas@pragjyotishcollege.ac.in Emailities and infrastructure for research is

# **QUESTIONNAIRE (STUDENTS)**

| General Feedback Form (for Students)                                                                                  |
|-----------------------------------------------------------------------------------------------------------------------|
| BIUGX                                                                                                                 |
| Form description                                                                                                      |
| This form is automatically collecting emails from all respondents. Change settings                                    |
| Facilities and infrastructure for proper teaching-learning is<br>Very good<br>Good<br>Satisfactory<br>Bad<br>Very bad |
| Canteen facility is                                                                                                   |
| O Very good                                                                                                           |
| O Good                                                                                                                |
| O Satisfactory                                                                                                        |
| O Bad                                                                                                                 |