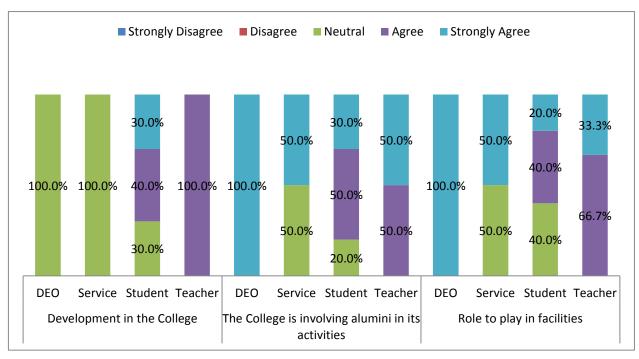

## G. <u>Development in the College in recent years are Appreciative:</u>

- Among DEO's, about 100% remain neutral that 'Development in the College in recent years are appreciative' and remaining are negligible.
- > 100% of Services are neutral to the above condition.
- The percentages of Students who are neutral, agree and strongly agree to this condition are 30.0%, 40.0% and 30.0% respectively
- ➢ Again, among Teachers, all of them, that is 100% agrees to the given condition.

## H. The College is involving Alumni in its Activities:

- Among DEO's, about 100% strongly agree that 'The College is involving alumni in its activities' and remaining are negligible.
- 50% of Services are both neutral and strongly agree to the above condition and remaining is negligible.

- About 20.0% of Students are neutral and 50.0% agrees and 30.0% strongly agrees to this condition.
- The percentage of Teachers who agrees and strongly agrees to this condition is same, i.e., 50.0%.

#### I <u>The Alumni have a Role to Play in Financially Strengthening of the College:</u>

- All DEO's strongly agree to the condition that 'the alumni have a role to play in financially strengthening of the college' and remaining are negligible.
- ▶ 50% of Services are both neutral and strongly agree to the same condition.
- The percentage of Students who are both neutral and agree is 40.0% and about 20.0% of them have strongly agreed to this condition.
- Again, among Teachers, about 66.7% have agreed and 33.3% have strongly agreed to the given condition.