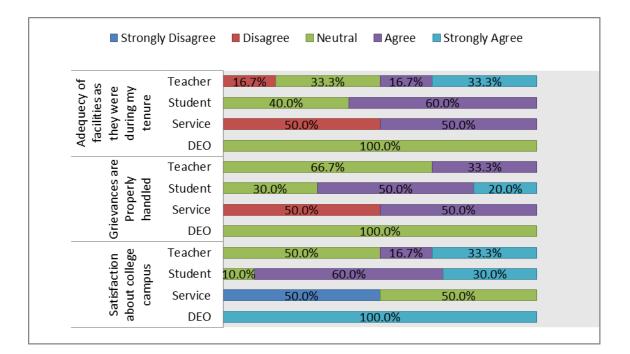

## E. <u>Grievances are Properly Handled at the College:</u>

- Among DEO's, about 100% are neutral that 'Grivances are properly handled at the college' and remaining are negligible.
- > 50% of Services are both disagree and agree to the same condition.
- The percentages of Students who are neutral, agree and disagree to this condition are 30.0%, 50.0% and 20.0% respectively.
- Again, among Teachers, about 66.7% are neutral and 33.3% agrees to the condition.

## F. Adequacy of Facilities as they were during my tenure as a Student at the College:

- > Among DEO's, all are neutral to the given condition and remaining are negligible.
- 50% of Services are both disagree and agree to the given condition and remaining is negligible.
- The percentages of Students who are neutral and agree to this condition are 40.0%, and 60.0% respectively.
- Again, 16.7% of Teachers are both disagree and agree to this condition and 33.3% of them remains neutral and strongly agree to the above condition.