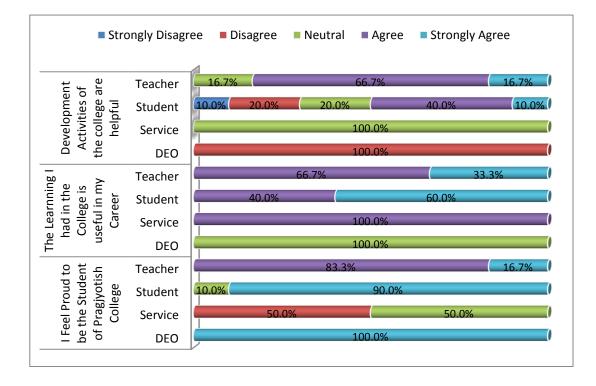

#### A. <u>I Feel Proud to be the Student of Pragjyotish College:</u>

- Among DEO's, about 100% strongly agree that 'I Feel Proud to be the Student of Pragiyotish college' and remaining are negligible.
- ▶ 50% of Services have disagreed as well as remain neutral towards the same condition.
- The percentages of Students who are neutral and strongly agree to this condition are 10.0% and 90.0% respectively
- Again, among Teachers, about 16.7% strongly agrees and 83.3% agrees to the above condition.

#### B. <u>The Learning I had in the College is useful in my Career:</u>

Among DEO's, all are neutral to the condition that 'The Learning I had in the College is useful in my Career' and remaining are negligible.

- > 100% of Services are also agrees to the same condition.
- ➢ About 40.0% and 60.0% of Student have agreed and strongly agreed to the above condition.
- ➢ Again, among Teachers, about 66.7% have agrees and 33.3% strongly agrees to the condition.

#### C. <u>Development Activities Organized by the College for My Overall Development are</u> <u>Helpful:</u>

- Among DEO's, about 100% disagree to the above condition and remaining are negligible.
- > 100% of Services remained neutral towards the same condition.
- About 10.0% of Students have strongly disagreed and strongly agreed to this condition. Also 20.0% of them have both disagreed and neutral and 40.0% have agreed to the same condition.
- ➢ Again, among Teachers, about 16.7% are neutral, 66.7% agrees and 16.7% strongly agrees to the above condition.

## D. <u>Satisfaction about the College Campus Environment :</u>

- Among DEO's, all are strongly agree that "Satisfaction about the College Campus Environment" and remaining are negligible.
- > 50% of Services are both neutral and strongly disagree to the same condition.
- The percentages of Students who remains neutral, agree and strongly agree to this condition are 10.0%, 60.0% and 30.0% respectively
- ➢ Again, among Teachers, about 50.0% are neutral, 16.7% agrees and 33.3% strongly agrees to the above condition.