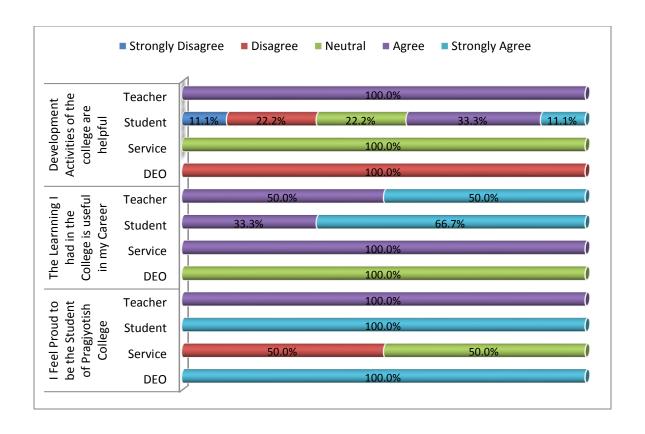

# A. I Feel Proud to be the Student of Pragjyotish College:

- Among **DEO's**, about **100% strongly agree** that 'I Feel Proud to be the Student of Pragiyotish college' and remaining are negligible.
- > 50% of Services have disagreed as well as remain neutral towards the same condition.
- Again, All Students strongly agreed to the given condition and all Teachers have agreed to the same condition.

### B. The Learning I had in the College is Useful in My Career:

- Among **DEO's**, all are **neutral** to the condition that "The Learning I had in the College is useful in my Career" and remaining are negligible.
- ➤ 100% of Services are also agrees to the same condition.
- About 33.3% and 66.7% of Student have agreed and strongly agreed to the above condition.
- Again, among **Teachers**, about **50.0%** have **agrees** and **strongly agrees** to the condition.

# C. <u>Development Activities Organized by the College for My Overall Development are Helpful:</u>

- ➤ Among **DEO's**, about **100% disagree** to the above condition and remaining are negligible.
- ➤ 100% of Services remained neutral towards the same condition.
- About 11.1% of Students have strongly disagreed and strongly agreed to this condition. Also 22.2% of them have both disagreed and neutral and 33.3% have agreed to the same condition.
- Again, **All Teachers** have **agreed** to the above condition.