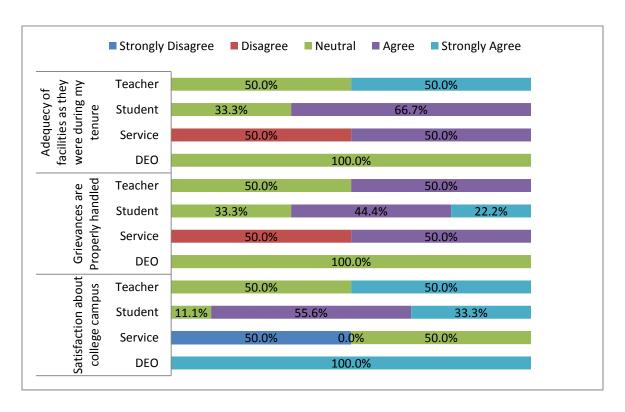

# D. Satisfaction about the College Campus Environment:

- ➤ Among **DEO's**, all are **strongly agree** that "Satisfaction about the College Campus Environment" and remaining are negligible.
- > 50% of Services are both neutral and strongly disagree to the same condition.
- > The percentages of **Students** who remains **neutral**, **agrees** and **strongly agrees** to this condition are **11.1%**, **55.6%** and **33.3%** respectively.
- Again, among **Teachers**, about **50.0%** have remained **neutral** and **strongly agreed** to the above condition.

# E. Grivances are Properly Handled at the College:

- Among **DEO's**, about **100%** are **neutral** that 'Grivances are properly handled at the college' and remaining are negligible.
- ➤ 50% of Services are both disagree and agree to the same condition.
- The percentages of **Students** who are **neutral**, **agree** and **strongly agree** to this condition are **33.3%**, **44.4%** and **22.2%** respectively.
- Again, among **Teachers**, about **50.0%** are **neutral** and **50.0% agrees** to the condition.

# F. Adequecy of Facilities as they were during my tenure as a Student at the College:

- Among **DEO's**, all are **neutral** to the given condition and remaining are negligible.
- > 50% of Services are both disagree and agree to the given condition and remaining is negligible.
- The percentages of **Students** who are **neutral** and **agree** to this condition are **33.3%**, and **66.7%** respectively.
- Again, about **50.0%** of **Teachers** remained **neutral** and **50.0%** have **strongly agreed** to the condition.