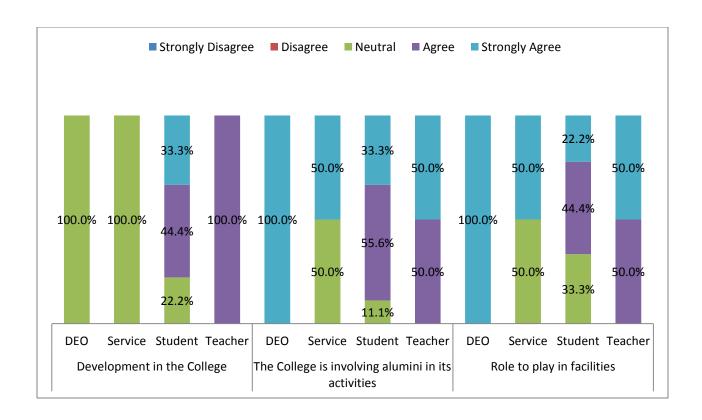

# G. <u>Development in the College in recent years are Appreciative:</u>

- Among **DEO's**, about **100%** remain **neutral** that 'Development in the College in recent years are appreciative' and remaining are negligible.
- ➤ 100% of Services are also neutral to the above condition.
- ➤ The percentages of **Students** who are **neutral**, **agree** and **strongly agree** to this condition are **22.2%**, **44.4%** and **33.3%** respectively
- Again, among **Teachers**, all of them, that is **100% agrees** to the given condition.

### H. The College is involving Alumni in its Activities:

- Among **DEO's**, about **100% strongly agree** that 'The College is involving alumni in its activities' and remaining are negligible.
- > 50% of Services are both neutral and strongly agree to the above condition and remaining is negligible.
- About 11.1% of Students are neutral and 55.6% agrees and 33.3% strongly agrees to this condition.
- The percentage of **Teachers** who **agrees** and s**trongly agrees** to this condition is same, i.e., 50.0%.

# I The Alumni have a Role to Play in Financially Strengthening of the College:

- ➤ All **DEO's strongly agree** to the condition that 'the alumni have a role to play in financially strengthening of the college' and remaining are negligible.
- > 50% of Services are both neutral and strongly agree to the same condition.
- > The percentage of **Students** who are **neutral** is **33.3%**, **agree** is **44.4%** and about **22.2%** of them have **strongly agreed** to this condition.
- The percentage of **Teachers** who **agrees** and **strongly agrees** to the above condition is same, i.e., **50.0%**.