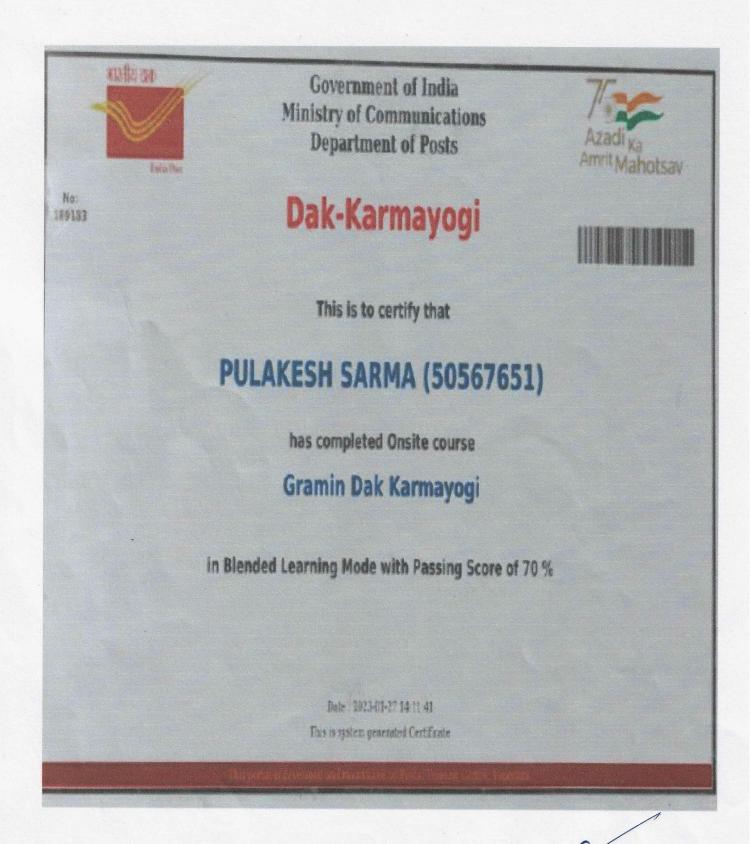

### 1. Alakesh Kakati:

Block-A, Ground Flour, Januta Bhawan, sad.assam@gov.in, sad.assam.gov.in
No.GA(SE)179/2018/182

Dated Dispur, the 11th January, 2022.