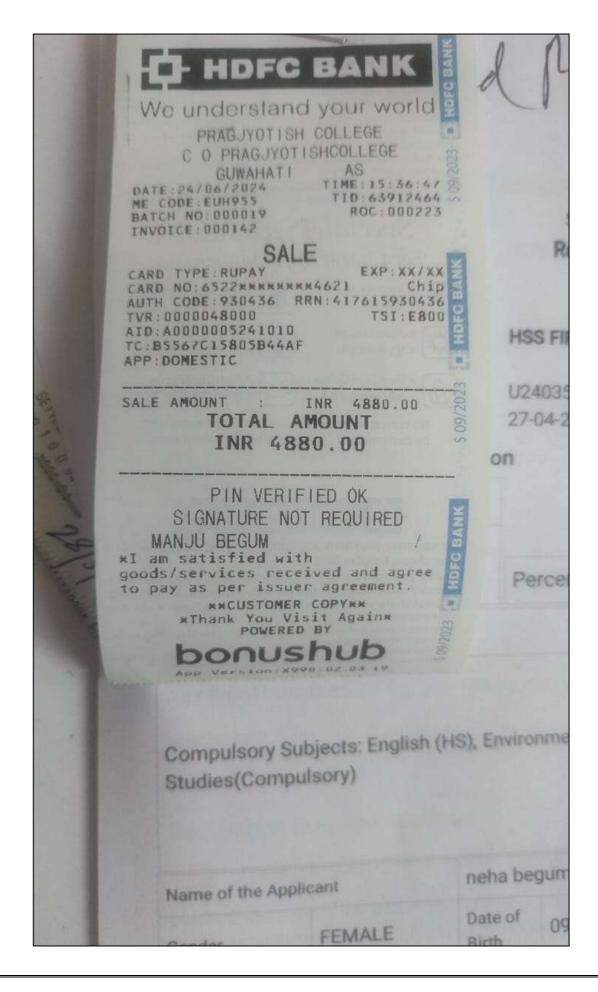

• Swipe machine of the college for online transaction:

• A sample of digital fee payment receipt of students' admission:

• Student's copy of payment receipt corresponding to the digital payment:

❖ The Salaries of all the sanctioned staff of the college is disbursed via e-mode through <a href="https://fin.assam.gov.in/assamfinance">https://fin.assam.gov.in/assamfinance</a>