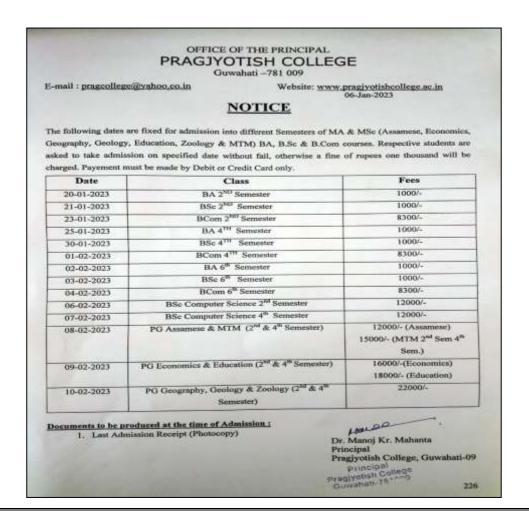

#### 2. Finance and Accounts

• User-interface of Public Financial Management System (PFMS) of the college:

• Notice of admission for students where payments are accepted only in digital mode.

• QR Code for UPI payments: