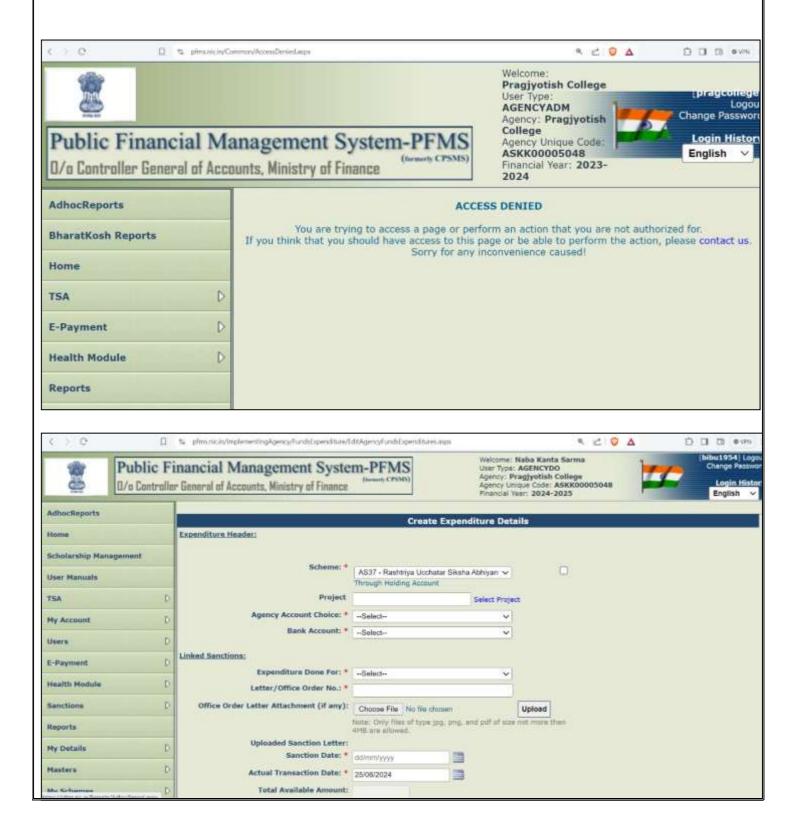

#### 2. Finance and Accounts

• User-interface of Public Financial Management System (PFMS) of the college:

• Notice of admission for students where payments are accepted only in digital mode.

• QR Code for UPI payments: