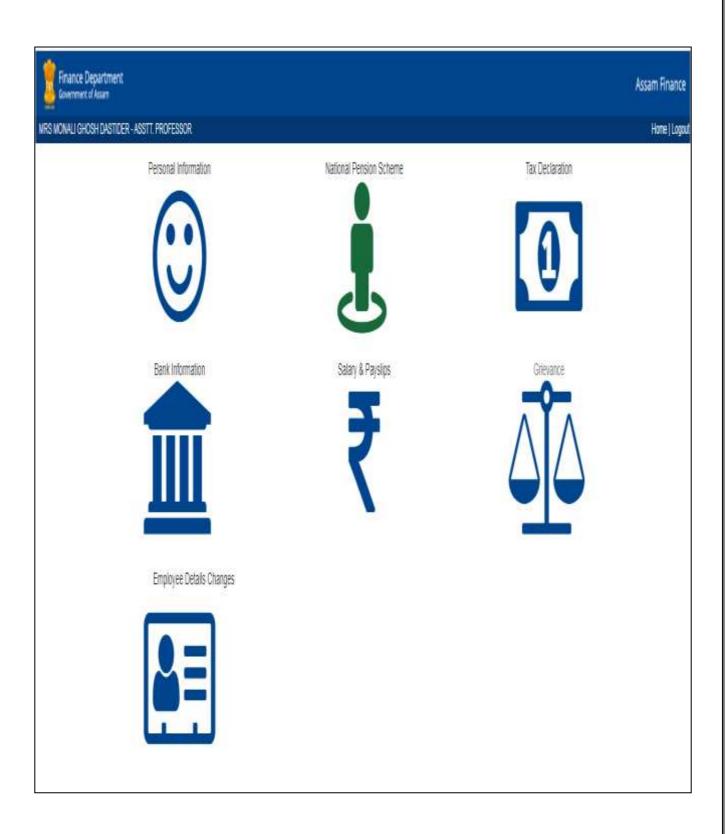

• Swipe machine of the college for online transaction:

• A sample of digital fee payment receipt of students' admission:

• Student's copy of payment receipt corresponding to the digital payment:

❖ The Salaries of all the sanctioned staff of the college is disbursed via e-mode through <a href="https://fin.assam.gov.in/assamfinance">https://fin.assam.gov.in/assamfinance</a>

❖ The Salaries of all the management-sanctioned staff of the college is disbursed via e-mode only: