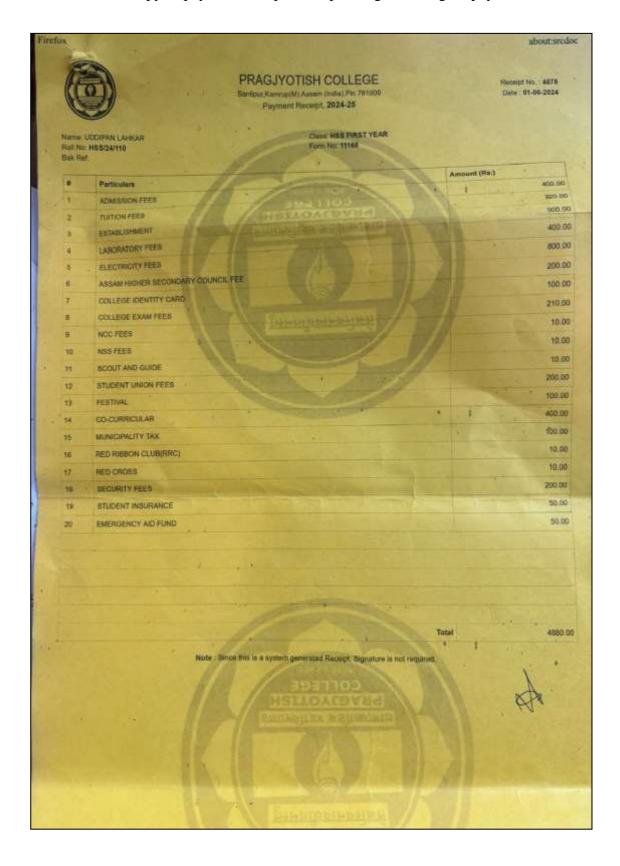

• Swipe machine of the college for online transaction:

• A sample of digital fee payment receipt of students' admission:

• Student's copy of payment receipt corresponding to the digital payment:

❖ The Salaries of all the sanctioned staff of the college is disbursed via e-mode through <a href="https://fin.assam.gov.in/assamfinance">https://fin.assam.gov.in/assamfinance</a>