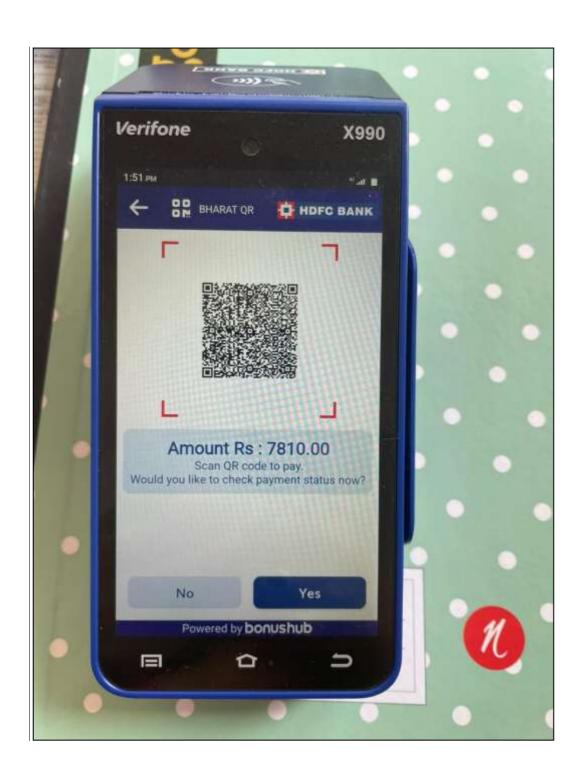

#### 2. Finance and Accounts

• User-interface of Public Financial Management System (PFMS) of the college:

• Notice of admission for students where payments are accepted only in digital mode.

• QR Code for UPI payments: