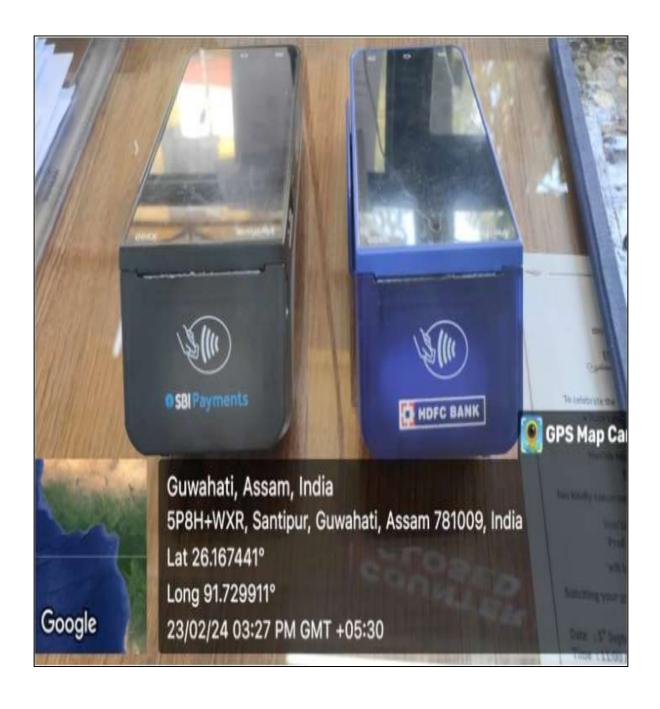

• Swipe machine of the college for online transaction:

• A sample of digital fee payment receipt of students' admission:

• Student's copy of payment receipt corresponding to the digital payment:

❖ The Salaries of all the sanctioned staff of the college is disbursed via e-mode through <a href="https://fin.assam.gov.in/assamfinance">https://fin.assam.gov.in/assamfinance</a>