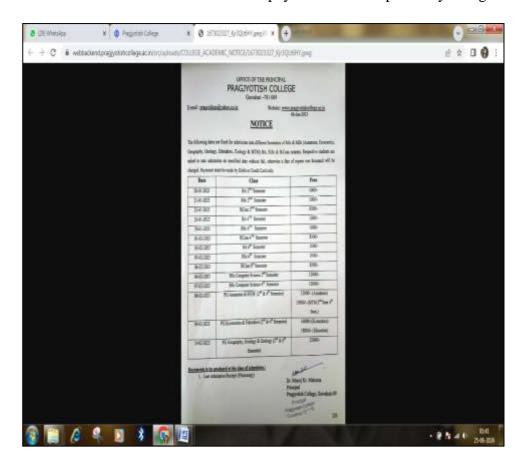

#### 2. Finance and Accounts

• User-interface of Public Financial Management System (PFMS) of the college:

• Notice of admission for students where payments are accepted only in digital mode.

• QR Code for UPI payments: