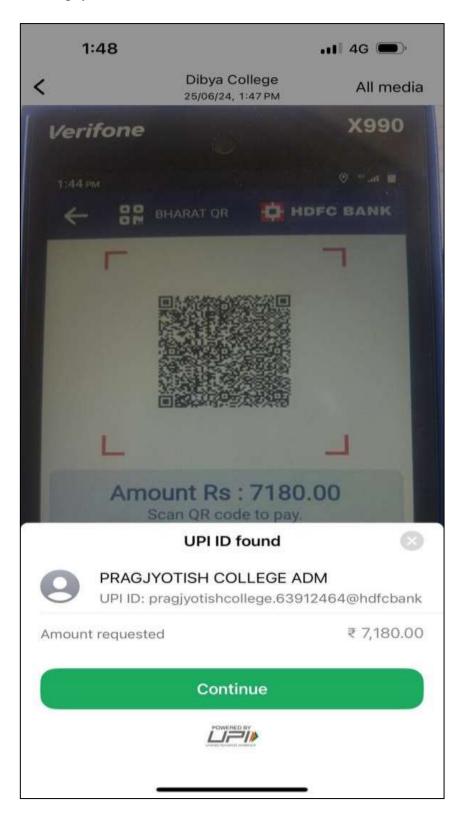

#### 2. Finance and Accounts

• User-interface of Public Financial Management System (PFMS) of the college:

• Notice of admission for students where payments are accepted only in digital mode.

• QR Code for UPI payments: