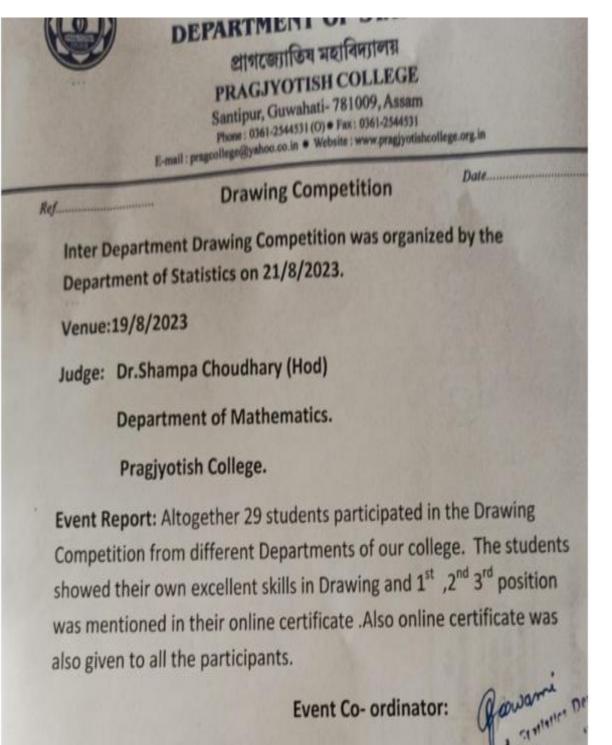

college@yahoo.co.in . Website : www.pragiyotishcollege.org.in Ref Date..... **Essay Competition** Inter Department Essay Competition was organized by the Department of Statistics on 19/8/2023. Venue: Department of Statistics. Topic: Pollution due to Urbanization. Judge: Dr.Reena Barman Kalita (Hod) Department of Botany. Pragivotish College. Event Report: Altogether 29 students participated in the Essay Competition from different Departments of our college. The students showed their own creative writing in Pollution due to Enviranment and 1st ,2nd 3rd position was mentioned in their online certificate .Also online certificate was also given to all the participants.

Event Co- ordinator:

Dr.Pranita Goswami(Hol

Dept.of Statistics.

#### 40. Drawing Competition dated 21/08/2023, Statistics



Dr.Pranita Goswami(HoD

Dept.of Statistics.

**Pragjyotish College** 

41. Cultural events were organized by Ministry of Culture Government of India in the honour of Dr. Bhupen Hazarika dated 05/11/2022 where some students of our college participated and represented in this platform.



42. Participation in the G 20 event at Heritage Bungalow dated 13/03/2023



43. Participation in Cultural events of Rshtriya Kanya Suraksha Divas, Beti Bachao dated 24/01/2023



44. Cultural program of 77th Independence day celebration in Khanapara Veterinary Field dated 15/08/2023



45. Pragjyotish College performing Arts Department in Collaboration with Nrityasadhana Organised a 15 days Drama Workshop which was conducted from 3 to 17 of July 2023 under the Guidance of Antaripa Das & Rimlee Das



46.