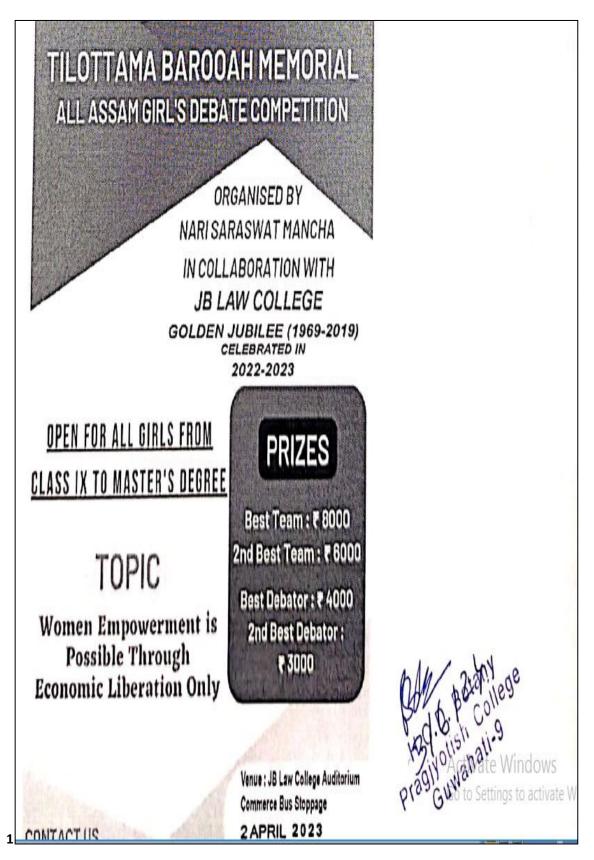

ent has performed in অসম গ্রন্থ মেলা ( Book fair)

Performed – 1) Bhoor taal 2) Kaliya Daman 3) Bare Rohoniya Folk Dance Items Choreography by – Antaripa Das (Asstt. Proff. Performing arts department) and has secured 3<sup>rd</sup> Prize in All Over College level & Best Award for \*Kaliya Daman\* 29 Dec 2022 - 9 January 2023





48. Basketball Competition dated 23/08/2023 to 24/08/2023 organized by Commerce





#### 50. Interdepartmental competition organized by Bengali Department dated 17/08/2023



51. Rangoli competition organized by the Department of Mathematics dated 16/08/2023





52. Singing Competition dated 24/08/2023 organised by the Department of Chemistry

53. TILOTTAMA BAROOAH MEMORIAL ALL ASSAM GIRLS' DEBATE COMPETITION, ORGANIZED BY NARI SARASWAT MANCHA dated 02/04/2023





54. COMBINED ANNUAL TRAINING CAMP & PVSCII dated 14/09/2022-21/09/2022

JORHAT GROUP 33 ASSAM COMPOTECH REGT NCC, JORANA ें रा के को प्रमाण-पत्र के NCC CAMP CERTIFICATE प्रयोगत किया जाता हे कि रेजिमेंन्टल क्रमांक AS2/ रेक HAZARIKA This is to certify that Regimental No. 10512 More Rank (SGT Name हाबरेक्ट्रेट The SO ACENAN AIR SIN ACL Group Mendoraries GUNA How NER Directorate बिद्यालय / महा विद्यालय PRAGJYOTISH COLLEGE School / College 10 mail 1967 af 10-10-1019 H 10-10-1019 Har vin fran ने राष्ट्रीय केरेट कोर के Participated in PRE RDC 1 & CATC 87 Training Camp of National Cadet Corps Academy, Jorhan from 18-18-2022 to 17-18-2022 तिविर वे हुनका जाधाण संतोषजन्छ / उत्तम / लेख / सर्वत्रेच (हा) His / Her Conduct during the Camp has been Satulatiory / Good ey Good केम्प के समय मुख्य उपलविषर