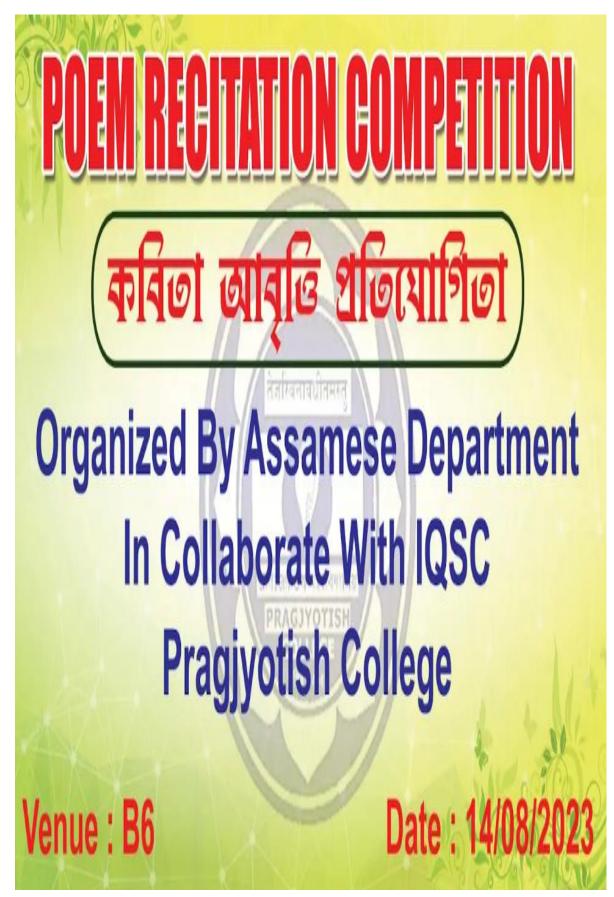

This is to certify that Regimental No. 10512 More Rank (SGT Name हाबरेक्ट्रेट The SO ACENAN AIR SIN ACL Group Mendoraries GUNA How NER Directorate बिद्यालय / महा विद्यालय PRAGJYOTISH COLLEGE School / College 10 mail 1967 af 10-10-1019 H 10-10-1019 Har vin fran ने राष्ट्रीय केरेट कोर के Participated in PRE RDC 1 & CATC 87 Training Camp of National Cadet Corps Academy, Jorhan from 18-18-2022 to 17-18-2022 तिविर वे हुनका जाधाण संतोषजन्छ / उत्तम / लेख / सर्वत्रेच (हा) His / Her Conduct during the Camp has been Satulatiory / Good ey Good केम्प के समय मुख्य उपलविषरी Special achievment in CATC CAMP COLMANDA केम्म कमानगट Place रिनोब Camp Commandant Date

## 56. REPUBLIC DAY CELEBRATION PARADE, GAUHATI HIGH COURT dated 26/01/2023



57. INTER GROUP DRILL COMPETITION dated 03/07/2023-12/07/2023





58. Poem recitation competition dated 14/08/23, Assamese Department

59. Hindi Department's Interdepartmental patriotic Solo dance competition dated 14/08/2023



60. Hindi Department's Inter-departmental patriotic Group dance competition dated 14/08/2023







62. Patriotic Dance Competition and traditional dance competition organized by the Department of Anthropology and the Department of Sanskrit on the eve of Independence day on 14/08/2023.







BHARALUMUKH. GUWAHATI-09



64. Quiz Competition organized by the Department of Geography on 22/08/2023

65. Inter Departmental Arm-Wrestling Competition organized by the Department of Geography on 22/08/2023



66. Inter-Department Mobile Photography Competition organized by the Department of Geography on 22/08/2023



CATEGORY - MACRO &