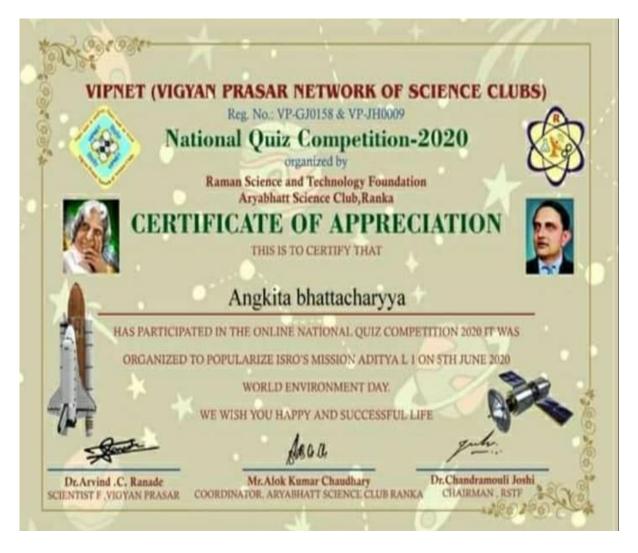

August 2018 in your College. With warm greetings from GCIT, Royal Unversity of Bhutan, Mongar, Bhutan.

With best Wishes

Lhato Jamba

3. Quiz competition organized by the Department of Philosophy dated 15/11/2018 Notice

10/11/2018

It is for your kind information that 'Dr. Rajendra Mazumdar Memorial Quiz Competition' is going to organise by the department of Philosophy on the occasion of 'World Philosophy Day' on15/11/2018. Therefore, all the faculty members are hereby requested to send their interested students to participate in the competition.

Venue: Room No. G-008

Time: 10 am

(Niva Deka) HoD, Philosophy Pragjyotish College Guwahati-09 4. Interdepartmental Cultural Rally of the college: 31/01/19



#### 5. College Week 2019





#### 7. NATIONAL QUIZ COMPETITION dated 05/06/2020



#### 8. College Week 2020



পুৱা ১০.৩০ বজাত ঃ- কেৰম খেল প্ৰতিযোগিতা। পুৱা ১১.০০ বজাত ঃ- বাচকেট বল প্রতিযোগিতা।

পরা ৯.০০ বজাত 🖇 আকস্মিক বক্তৃতা প্রতিযোগিতা পুৱা ৯.০০ বজাত ঃ- ফুলতোলা প্রতিযোগিতা। পুৱা ১০.০০ বজাত ঃ- চকীখেল প্রতিযোগিতা। দিনৰ ১২.০০ বজাত ঃ-চিঠি লিখা প্ৰতিযোগিতা। পৱা ১০.০০ বজাতঃ-মুকলি অধিৱেশন আৰু বাদি প্ৰতিযোগিতাৰ বঁটা বিতৰণ। ঃ- শ্ৰীয়ত ৰমেন্দ্ৰ নাৰায়ণ কলিখ বিধায়ক, পশ্চিম গুৱাহাটী। শীৰ্ষ আৰক্ষী বিষয়া, অসম চৰক দিনৰ ১.০০ বজাত ঃ- সাংস্কৃতিক অনুষ্ঠান। 

9. Interdepartmental cultural rally competition



**10.** Milli Kumar, the finalist of Global Mr. and Miss Asia International India, the Official Beauty PAGEANT COMPETITION dated 28/01/2020





11. MISS BEST FIGURE (MR AND MISS STERLING) dated 28.01.2020

12. ONLINE ARTICLE WRITING CONTEST (EXCLUSIVELY FOR TOURISM STUDENTS) D