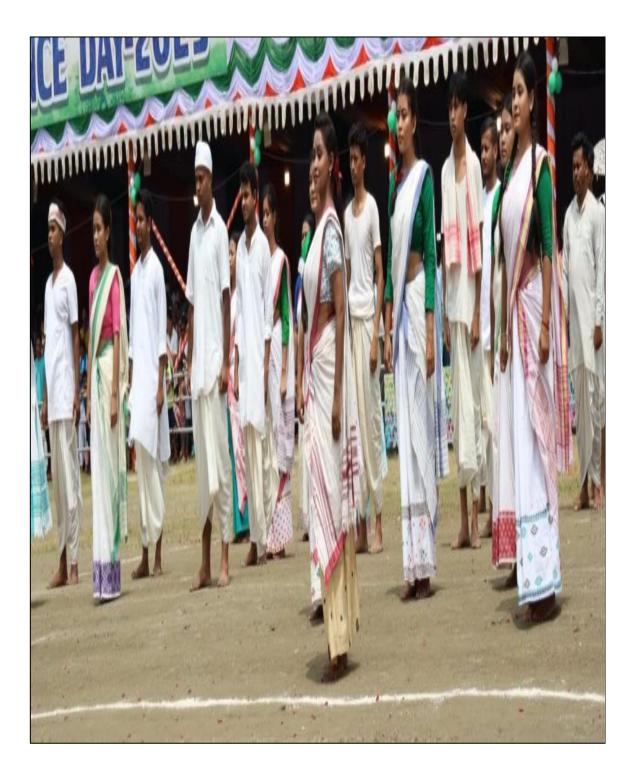

on. The theme of the competition is "LOVE FOR NATION". Therefore, the interested students are asked to participate in the competition.

Venue- Room no B-19

J

Time-1pm

#### Regards

1. Dr. Mridusmita Devi Assistant Professor

Department of Education

2. Anupriya Saikia Assistant Professor Department of Education

### NOTICE

Date-09/08/2023

This is to be notified that a Singing competition of patriotic song is going to be organized by the Department of Education on 12/08/2023 on the occasion of pre-Independence Day celebration. Therefore, the interested students are asked to participate in the competition.

Venue- Room no B-19

١

Time-11pm

1

Regards

 Dr. Mridusmita Devi Assistant Professor

Department of Education

2. Anupriya Saikia

Assistant Professor

Department of Education





35. Singing competition dated 17/08/2023, Zoology Department





#### 36. Singing competition dated 17/08/2023, Geology Department

37. Inter-Departmental Chess Competition dated 17/08/2023, Physics department

# Interdepartmental Chess Competition 2023 ORGANISED BY PHYSICS DEPARTMENT, PRAGJYOTISH COLLEC Students can register here **Registration is free** Registration is on first come first serve basis Maximum number of participants will be 32

- All the participants will be given participation certificates
- 1<sup>st</sup> and 2<sup>nd</sup> prizes will be given along with certificates
- Selected participants will be informed about the date(s) and venue(s) of different stages of the competition. The Final will be on 12/08/23

https://forms.gle/dmsZjLqkQvLjfkXl

#### 38. Outdoor Sport C