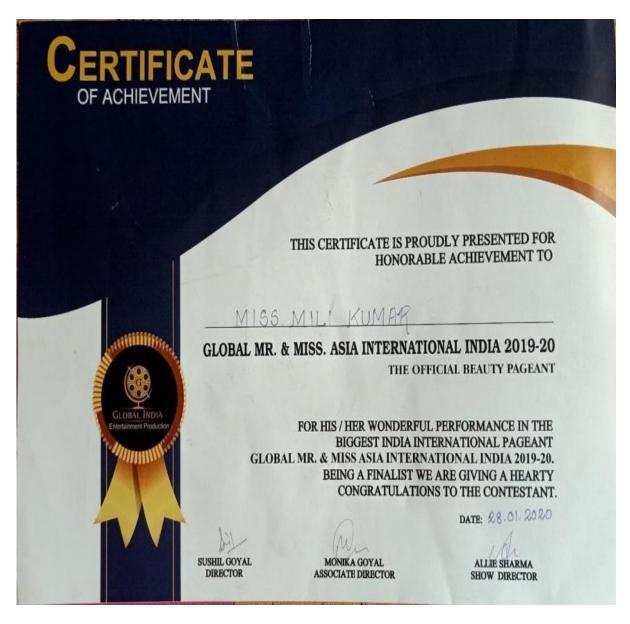

9. Interdepartmental cultural rally competition

**10.** Milli Kumar, the finalist of Global Mr. and Miss Asia International India, the Official Beauty PAGEANT COMPETITION dated 28/01/2020

11. MISS BEST FIGURE (MR AND MISS STERLING) dated 28.01.2020