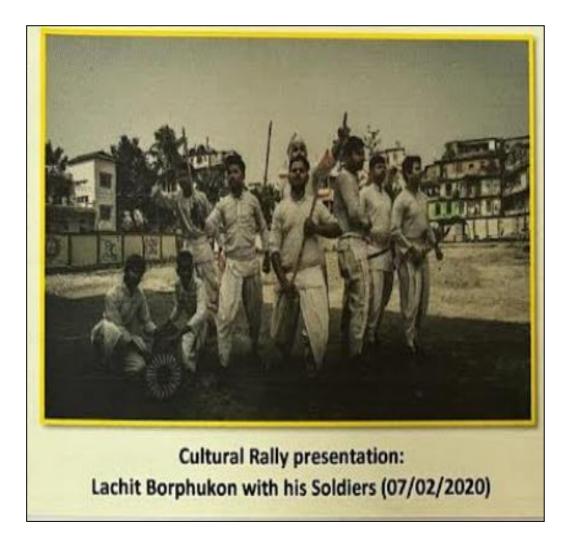

Venue: Room No. G-008

Time: 10 am

(Niva Deka) HoD, Philosophy Pragjyotish College Guwahati-09 4. Interdepartmental Cultural Rally of the college: 31/01/19

9. Interdepartmental cultural rally competition

**10.** Milli Kumar, the finalist of Global Mr. and Miss Asia International India, the Official Beauty PAGEANT COMPETITION dated 28/01/2020

11. MISS BEST FIGURE (MR AND MISS STERLING) dated 28.01.2020