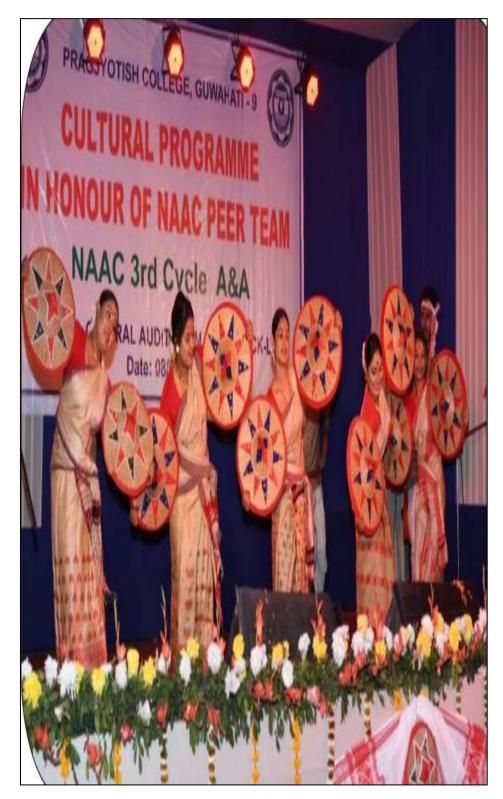

:15/05/2020- 15/06/2020

## Theme:- 5 Potential Strategies for strengthening the Tourism Industry Post COVID-19 কোডিড ১৯ ৰ পিছৰ পৰ্যায়ত পৰ্যটন উদ্যোগটোক পুনৰ শক্তিশালী কৰি তুলিব পৰা যিকোনো টো সম্ভাব্য কৌশল বৰ্ণনা কৰা

To enter our creative writing competition, rules to be followed: (i) One must be Tourism student (UG, PG or Diploma course) (ii) Send scanned College ID (iii) One can write in English or Assamese (iv) Send us your best in 1,500 words or fewer (v) Send us PDF/Word format/Hand written scanned copy (vi) Deadline 30th May, 2020 Send your entries hereemail id:- tourismmanagement@pragjyotishcollege.com WhatsApp number:- 9864375943, 9864186356 For more information constact us:- 0864375042\_8486463066

2nd runners

led certificate

#### 13. NAAC CULTURAL PROGRAMME dated 08/02/2021



#### 14. XOJAAG VOTER DANCING COMPETETION dated 10/12/2021

| No.PC/HE/Misc./119/2021/6<br>Trom : Sri Dharma Kanta Mili, ACS<br>Director, Higher Education, Assam<br>Kahilipara, Guwahati-19.<br>To, The Principal(all)<br>Govt./PDUAM/Provincialised/Govt. Model Colleges.<br>Sub : Regarding "Xojaag Voter Competition".<br>Ref. Govt. Election Department letter No.ELE.356/2021/04, dtd.22/12/2021.<br>Sir,<br>With reference to above subject, I have the honour to enclose herewith a copy of<br>Govt. Election Department letter No.ELE.356/2021/04, dtd.22/12/2021 for participatition in th<br>following competition as per schedule and conditions mentioned in the aforesaid letter.<br>a. Foot Ball Competition at district level w.ef. 27 <sup>th</sup> January/2021 for 5 <sup>th</sup> January/2022.<br>b. Danc