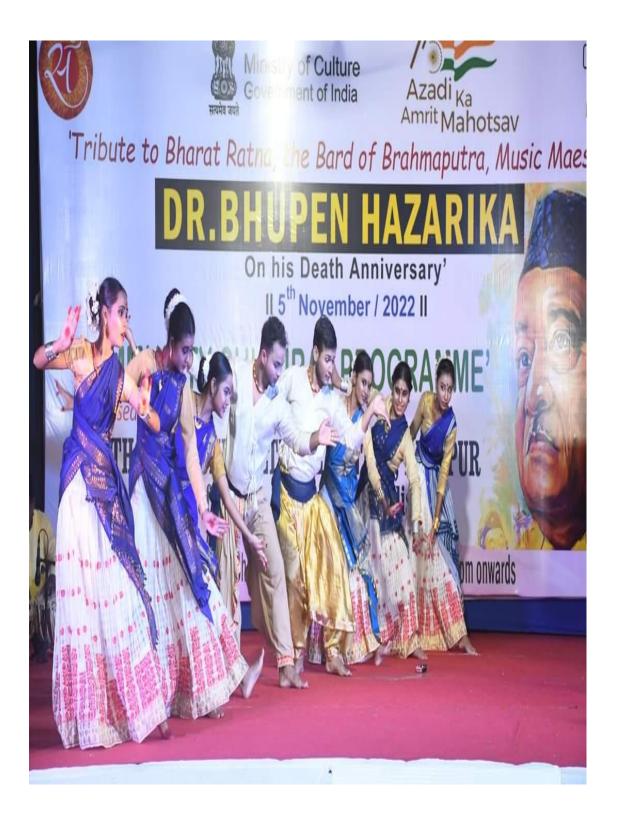

alita (Hod) Department of Botany. Pragivotish College. Event Report: Altogether 29 students participated in the Essay Competition from different Departments of our college. The students showed their own creative writing in Pollution due to Enviranment and 1st ,2nd 3rd position was mentioned in their online certificate .Also online certificate was also given to all the participants.

Event Co- ordinator:

Dr.Pranita Goswami(Hol

Dept.of Statistics.

#### 40. Drawing Competition dated 21/08/2023, Statistics



Dr.Pranita Goswami(HoD

Dept.of Statistics.

**Pragjyotish College** 

41. Cultural events were organized by Ministry of Culture Government of India in the honour of Dr. Bhupen Hazarika dated 05/11/2022 where some students of our college participated and represented in this platform.



42. Participation in the G 20 event at Heritage Bungalow dated 13/03/2023



43. Participation in Cultural events of Rshtriya Kanya Suraksha Divas, Beti Bachao dated 24/01/2023



44. Cultural program of 77th Independence day celebration in Khanapara Veterinary Field dated 15/08/2023



45. Pragjyotish College performing Arts Department in Collaboration with Nrityasadhana Organised a 15 days Drama Workshop which was conducted from 3 to 17 of July 2023 under the Guidance of Antaripa Das & Rimlee Das



46. Community Cultureal programme organized by the Ministry of Culture, Dimapur dated 05/11/2023



#### 47.Book Fair

Students from all the various departments of college with performing arts department has performed in অসম গ্রন্থ মেলা ( Book fair)

Performed – 1) Bhoor taal 2) Kaliya Dama