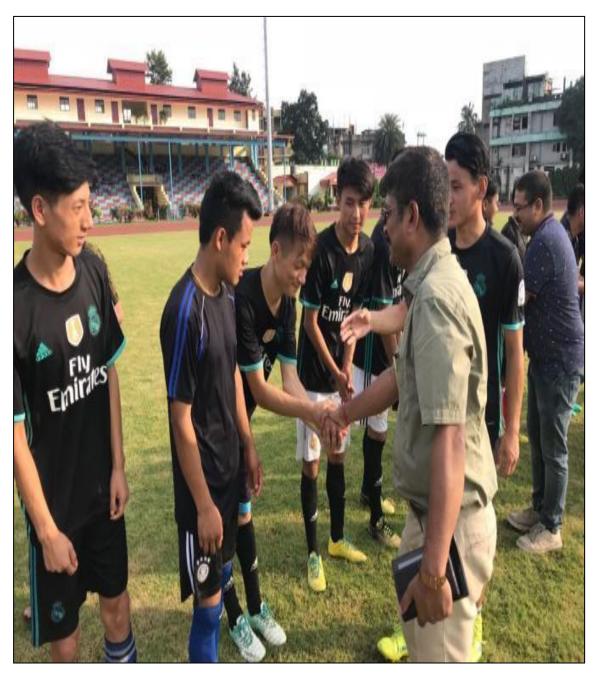

1

yoush College Guwahati-781009

2. A friendly football match was organised between the students of Pragjyotish College and Gyalpozhing College of Information Technology, Royal University Bhutan on 11/08/2018

### Subject: Request for Friendly Football Match

From: president.gcit@rub.edu.bt

To: mkmahanta06@yahoo.co.in

Date: Wednesday, 8 August, 2018, 12:16:16 PM iST

Dear Sir,

As requested over the phone, I request your good office to kindly arrange friendly football Match between Praglyotish College students and Gyelposhing College of Information Technology (GCIT) students on11th afternoon or 12th afternoon depending on your convenience. Your football and Basket Ball teams can visit us on 17th to play friendly match football and Basket ball on 17th August 2018. This is to mark the 50 years of Bhutan India Friendship and to honour our MOU which will be signed on 11th August 2018 in your College. With warm greetings from GCIT, Royal Unversity of Bhutan, Mongar, Bhutan.

With best Wishes

Lhato Jamba

3. Quiz competition organized by the Department of Philosophy dated 15/11/2018 Notice

10/11/2018

It is for your kind information that 'Dr. Rajendra Mazumdar Memorial Quiz Competition' is going to organise by the department of Philosophy on the occasion of 'World Philosophy Day' on15/11/2018. Therefore, all the faculty members are hereby requested to send their interested students to participate in the competition.