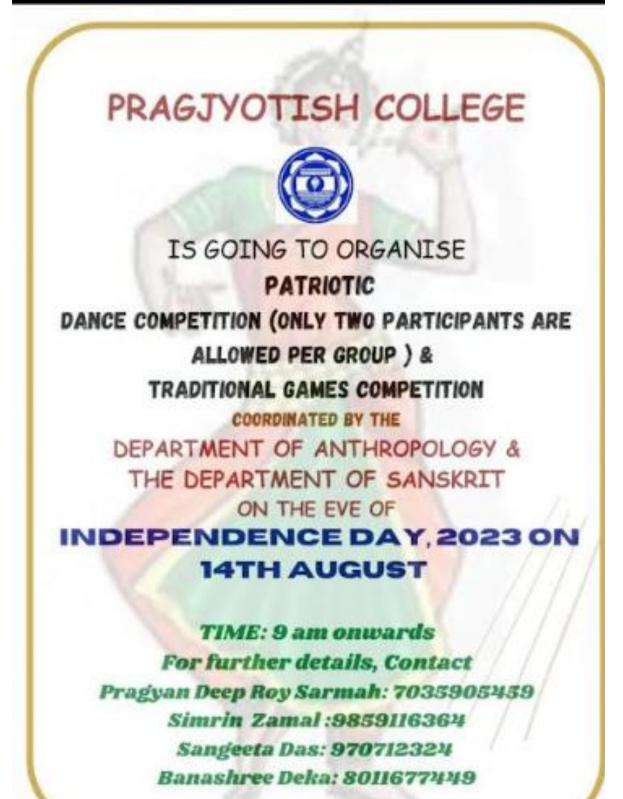

## প্রাগজ্যোতিষ মহাবিদ্যালয় PRAGJYOTISH COLLEGE Santipur, Guwahati- 781009, Assam Phone: 0361-2544531 (O) • Fax: 0361-2544531 E-mail : pragcollege@yahoo.co.in . Website : www.pragiyotishcollege.org.in Ref Date..... **Essay Competition** Inter Department Essay Competition was organized by the Department of Statistics on 19/8/2023. Venue: Department of Statistics. Topic: Pollution due to Urbanization. Judge: Dr.Reena Barman Kalita (Hod) Department of Botany. Pragivotish College. Event Report: Altogether 29 students participated in the Essay Competition from different Departments of our college. The students showed their own creative writing in Pollution due to Enviranment and 1st ,2nd 3rd position was mentioned in their online certificate .Also online certificate was also given to all the participants.