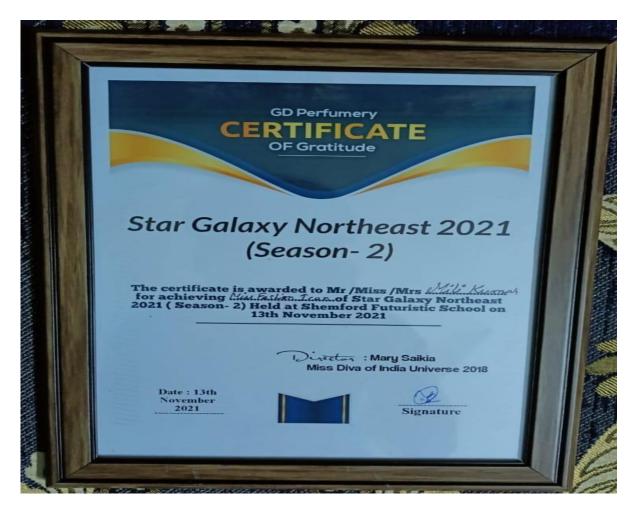

ri Gogoi
- 3. Dr.Gangotri Bhuyan
- 4. Mr.Rewata Chowhai
- 5. Mr.Sun Gogoi
- 6. Dr.Priyakshee Borthakur
- 7. Dr.Samrat Dey

#### Votter Awareness Forums(VAFs)

- 1. Mrs.Arpita Das
- 2. Dr.Bagmita Bhagabati
- 3. Dr.Seemashri Bora
- 4. Dr.Kalyani Devi
- Mr.Jiban Buragohain
   Dr.Bhrigu Kumar Nath
- 7. Dr.Pallabi Dutta
- 8. Mrs.Monali Gosh Dostidar

All the above incumbents are requested to carry out necessary activites in the college premise following the directives of Govt.Election Department letter No.ELE.356/2021/04 dated 22/12/2021.

Marria

Dr. Manoj Kumar Mahanta, MSc, PhD Pragjyotish College, Guwahati-09rincipal Pragjyotish College Guwahati-781009



15. Online E-Quiz on "Chemistry in Everyday life" dated 5/11/2020



#### 16. MISS STAR GALAXY NORTH-EAST 13/11/ 2021 (WINNER) SEASON 2



#### 17. XOJAAG VOTER FOOTBAL COMPETETION dated 13/12/2021

|                                                                         | KAHILIPARA