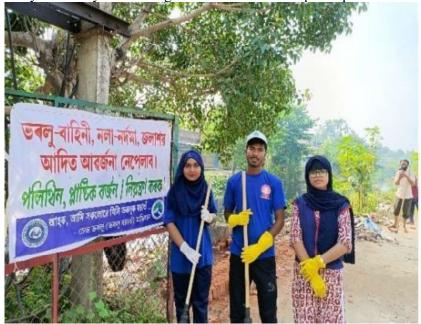

Dr B.R Das is delivering his speech.(17/05/2018)

Event Name - Swachata Samaroh.

Report-Navy wing of NCC Unit Pragjyotish College organised a Swachhta Samaroh under Swachh Bharat Mission. They takes a activity of cleaning of a public park, Tarun Ram Phukan Park, Bharalumukh. Total number of 63 participents were participated in the programme.

6

Swachhta Samaroh rally organised by Navy wing of NCC Unit on 05/03/2018