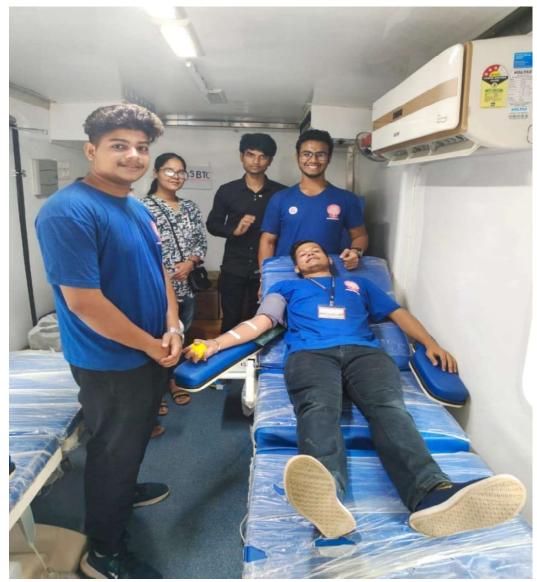

### **Event Name- World AIDS Day Celebration**

Report- World Aids Day celebrated by the Red Ribbon Club of Pragjyotish College in association with 48 Assam Naval Unit Ncc on 01/12/2018. In this occasion an awarness rally was carried out into the santipur locality due to aware common people, students etc about AIDS and its precaution. Total

number of 37 cadets were taken part in the rally.

Before start the rally regarding Awareness on AIDS on 01/12/2018

Event Name-Joint Career Guidance Program in collaboration with Shabda Bharati

Report: A joint Career Guidance Program organized by the NSS unit in collaboration with Shabda Bharati and Department of Hindi to explore different areas like translation and others for job security in both private and public sector organizations. Students from Hindi and other departments attended the program. Mr. Gauranga Paul (Deputy Manager, LGB Airport), Mr. Manoj Kumar (Senior