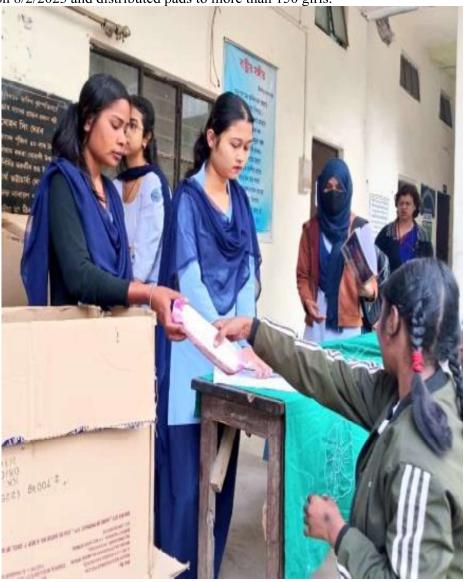

Rana Chetia respectively besides Save Bharalu's general secretary Amiya Kr Deka, joint secretary Aashish Das, members Nava Prasad Sarma, Rita Jyoti Das, Dhrubajyoti Saikia, Dr RP Medhi, Satya Barua, Akhil Goswami, Bikash Talukdar, NSS volunteers of Pragjyotish College and the local residents.

Thi

GUWA
gang invo
its six me
The ac
Rocky, Ar
Babul Ah
Police s
different |
A polic
radar afte
an ATM a
Police
phones, t
their poss

RAN

On Y

Paper cut of the programe

## **Event Name-Pads Distribution Programme at Kaliram Girls High School**

Report- Pragjyotish College NSS Unit in collaboration with "WAY Foundation" conducted an awareness programme for menstrual awareness to make hygiene products for girls at Kaliram Girls

High School on 8/2/2023 and distributed pads to more than 150 girls.



Pads distribution done by NSS unit on 08/02/2023



NSS Unit of Pragjyotish College and Kaliram Girls High School Students were present in the Pads distribution programme on 08/02/2023

## Event Name- Water quality testing in the fringe Area of Pragjyotish College

Report-Drinking water samples from 50 locations of outskirt areas of Pragjyotish College had been collected on 2/11/2023. Total five groups of students guided by their teachers collected these samples. The areas covered were: North of Santipur main road (Team A), South of Santipur main road (Team B), East of Bharalu river (Team C), West of Bharalu river (Team D) and South of Bharalu river (team E). The water samples were analysed by the Department of Chemistry, Pragjyotish College, where six parameters were taken for analysis.