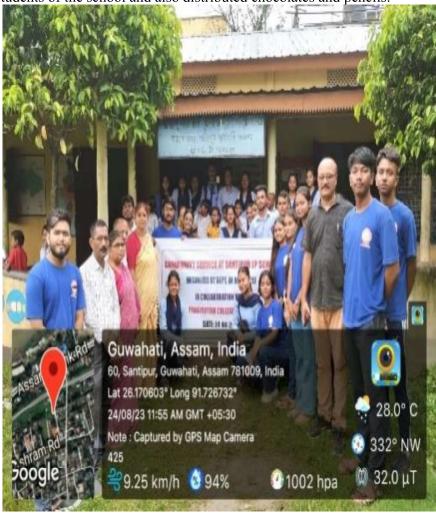

## Event Name-Community Help Program

Report: A 3-week extension program for the childrens of Pragati Pathshala, the school adopted by Pragjyotish College, was organized by the NSS unit of the College. Volunteers of the unit took classes on different subjects throughout the period and also helped to enhance the ability of the students in different activities like art & craft, drawing, handwriting and physical exercises

Volunteers take classes to enhance the ability of the student of Pragati Pathsala on 15/05/2018 TO 10/06/2018

Event Name-Celebration of World Hypertension Day

Report: The NSS Unit of Pragjyotish College observed World Hypertension Day in collaboration with Health Care Society, Assam. A free health check-up program along with random blood sugar and blood pressure check was held. A group of doctors and laboratory technicians came from Health City Hospital, Guwahati to do the task. A seminar was organized on the occasion. Dr. N.K.Bhattacharjee, Dr. B R Das attended the meeting as Resource Persons