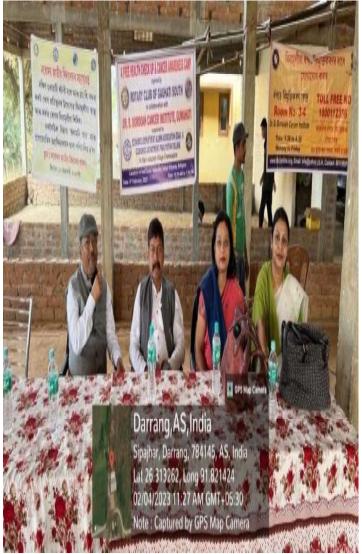

### **Event Name-Cancer Awareness and Screening Program**

Report: A cancer awareness and screening program was organized by the NSS unit. In this occasion a seminar was held and Bhrigu Kr. Misra, Rina Barman both from B.Baroah Cancer Institute attended the program as Resource Person. Altogether 75 volunteers took part in the screening program.

Resource Person welcome the students (24/05/2019)\_

NSS Volunteers spread the awareness of cancer