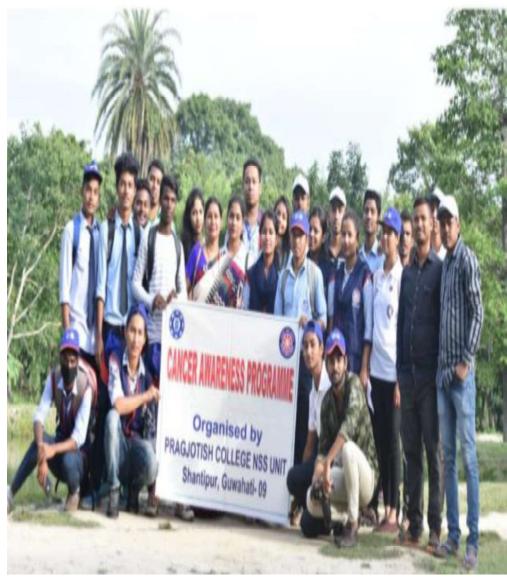

### Event Name-Cancer Awareness Program

Report: A Cancer awareness and survey program was undertaken by the Pragjyotish College NSS Unit at Patidarang , Mangaldai. Mr. Ranjan Kakati, Director of Students' Welfare and program coordinator, Guwahati NSS Cell was invited as chief guest. In this program 29 volunteers were involved with 10 numbers of local boys to guide the team of doctors engaged for the program. As a part of awareness program Sri Sasanka Das, Samuel Nath and Deep, the student-member of the unit made some wall painting in the area.

Cancer awareness program organizing team-NSS unit (13/10/2018)

Event Name-Mission Sahasi Program- A self Defense camp

Report: A self-defense camp was organized only for the girl-students of the college. A local karate instructor was engaged for the six-day program. 36 number of volunteers participated in the program.