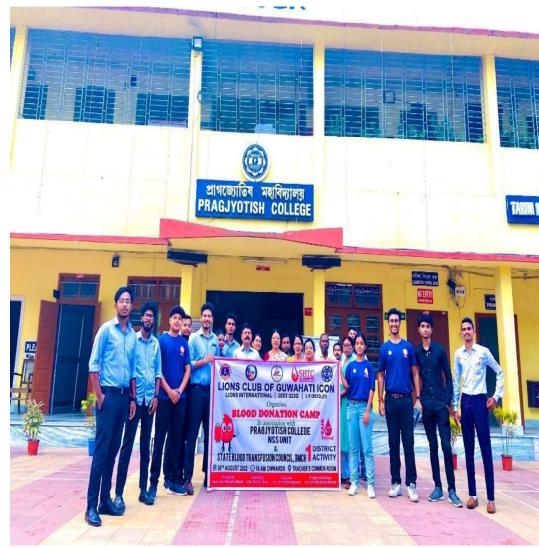

l of Pragjyotish College is planting a tree on 15/07/2022



NSS volunteer are planting trees on 15/07/2022

### **Event Name-Plantation Drive**

Report- Eliyas Haque, NSS Volunteer from Pragjyotish College planted 10 tresss in his home. NSS unit takes some initiative regarding social activity. Eliyas Haque is actively engaged in planting

trees and any other activity.



The moment of planting a tree by a NSS volunteer on 22/07/2022



After planting a tree on 22/07/2022

# **Event Name-Blood Donation Camp**

Report-Blood Donation Camp organized by Lions Club of Guwahati Icon with collaboration of Pragjyotish College NSS Unit. NSS unit always be grateful to the GMCH for providing health professionals & doctors and a fully air-conditioned van. 50 volunteers participated in the programme.



NSS Unit with blood donation camp banner (31/08/2022)





Another NSS volunteer is donating blood for social welfare.(31/08/2022)

### 2022-2023 Event Name-Community Service at Santipur L.P. School

Report- The community service initiative is aimed at making students from nearby L.P school of Santipur as well as departmental students educationally active. This community service is organized by the department of Assamese of Pragjyotish College in collaboration with NSS Unit on 24-08-2023. The students of the Assamese department of Pragjyotish College performe songs or fairy tales to

entertain the students of the school and also distributed chocolates and pencils.



Community Service inititive is organised by the department of Assmese in Santipur L.P School (24/08/2023)

| Marminity &