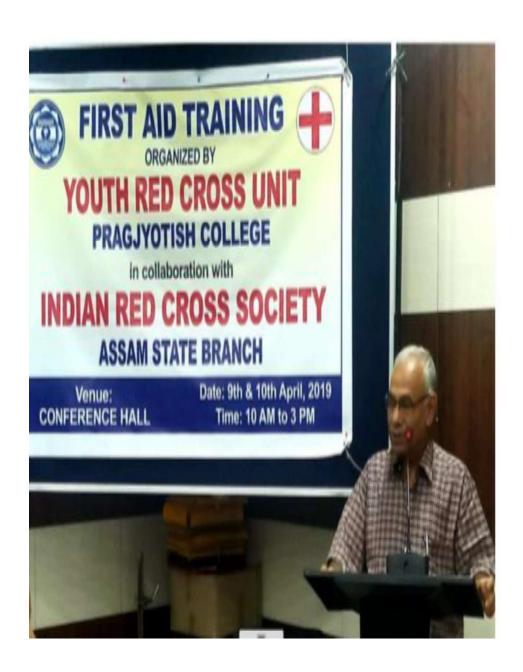

present in the occasion.

Mosquito net distributed by the Principal of Pragjyotish College on 01/01/2019

Event Name- First Aid Training workshop Report-