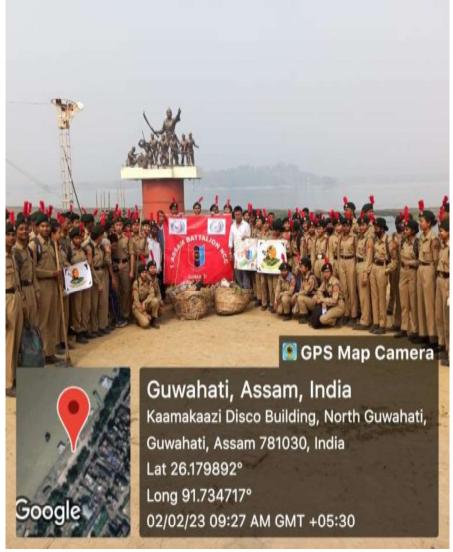

eurisl skills among others, a press release stated. The programme began with welcome address by Dr Dipali Baruah, HoD, Postgraduate Department of Geography and Dr Shampa Choudhury, Vice-Principal of Pragjyotish College onaugurated the programme. The event was coordinated by Dr Jyoti Prasad Das.



Exhibition cum sale of handicraft and local products attandees record (28/02/2023)



Paper cut of Exhibition cum sale of handicraft and local products

## Event Name-Cleaning drive on the bank of the Brahmaputra at Lachit Ghat, Fancy Bazar, Guwahati(Assam)

Report- NCC cadets from Pragjyotish College participated in a cleaning drive on World Wetland Day Celebration organized by 1 Assam Battalion NCC, Guwahati. The event focused on conserving wetlands and promoting environmental sustainability.



Cleaning Drive on the bank of the river of the Brahmaputra (02/02/2023)

Event Name- Extension and outreach program conducted at the departmental level (Interactive program with the students of 10th standard from Kaliram Baruah High School, Guwahati-09),

Report- Department of Geology of Pragjyotish College in collaboration with Community Development Cell of Pragjyotish College organized an Extension and outreach programme on 30/08/2023. Standard-X students of Kaliram Barua High School, located in the Bharalumukh area of Guwahati were invited to attend different offline programmes as detailed below. 25 students, accompanied by 2 teacher in-charges, visited the college campus, and all the faculty members of the Department of Geology, interacted with the students on different aspects perta