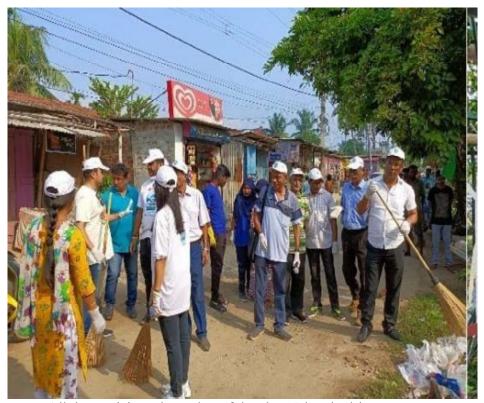

#### Event Name-Swachhta Pasek

Report-: Swachhata Pasek was observed by the NSS unit of Pragjyotish College. In this occasion door to door awareness campaign on cleanliness and use of paper bags was done by the volunteers. A rally was also organized from college gate to Bharalumukh Park on the day where volunteers came out with different placards on importance of cleanliness. Volunteers also made cleanliness drive beyond the college campus.

Volunteers are cleaning the road on 19/05/2018