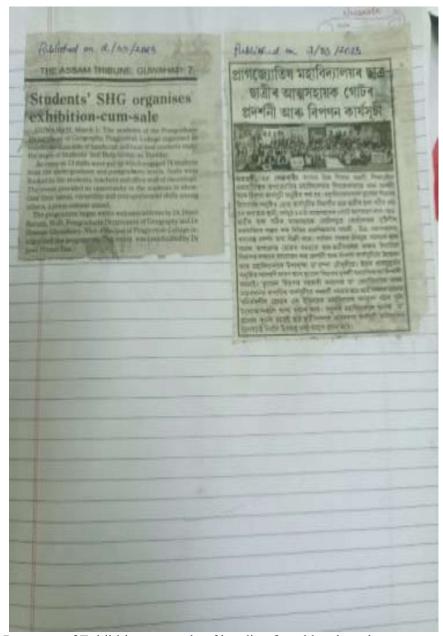

ised an Exhibition cum sale of handicraft and local products under the aegis of Students'd Self Help Group on 28/02/2023, Tuesday. As many as 13 stalls were put up eith engaged 74 students from the undergraduate and postgraduate levels. Stalls were flocked by the students, teachers and office staff of the college. The event provided an opportunity to the students to showcase their talent, versatility and enterpreneurisl skills among others, a press release stated. The programme began with welcome address by Dr Dipali Baruah, HoD, Postgraduate Department of Geography and Dr Shampa Choudhury, Vice-Principal of Pragjyotish College onaugurated the programme. The event was coordinated by Dr Jyoti Prasad Das.



Exhibition cum sale of handicraft and local products attandees record (28/02/2023)



Paper cut of Exhibition cum sale of handicraft and local products

## Event Name-Cleaning drive on the bank of the Brahmaputra at Lachit Ghat, Fancy Bazar, Guwahati(Assam)

Report- NCC cadets from Pragjyotish College participated in a cleaning drive on World Wetland Day Celebration organized by 1 Assam Battalion NCC, Guwahati. The event focused on conserving wetlands and promoting environmental sustainability.



Cleaning Drive on the bank of the river of the Brahmaputra (02/02/2023)

Event Name- Extension and outreach program conducted at the departmental level (Interactive program with the students of 10th standard from Kaliram Baruah High School, Guwahati-09),

Report- Department of Geology of Pragjyotish College in collaboration with Community Development Cell of Pragjyotish College