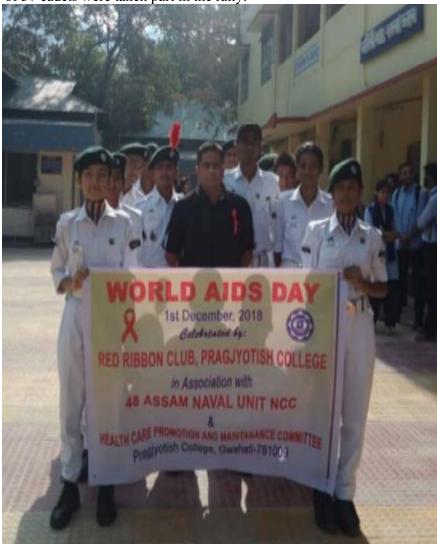

### **Event Name- World AIDS Day Celebration**

Report- World Aids Day celebrated by the Red Ribbon Club of Pragjyotish College in association with 48 Assam Naval Unit Ncc on 01/12/2018. In this occasion an awarness rally was carried out into the santipur locality due to aware common people, students etc about AIDS and its precaution. Total

number of 37 cadets were taken part in the rally.

Before start the rally regarding Awareness on AIDS on 01/12/2018

Event Name-Joint Career Guidance Program in collaboration with Shabda Bharati

Report: A joint Career Guidance Program organized by the NSS unit in collaboration with Shabda Bharati and Department of Hindi to explore different areas like translation and others for job security in both private and public sector organizations. Students from Hindi and other departments attended the program. Mr. Gauranga Paul (Deputy Manager, LGB Airport), Mr. Manoj Kumar (Senior