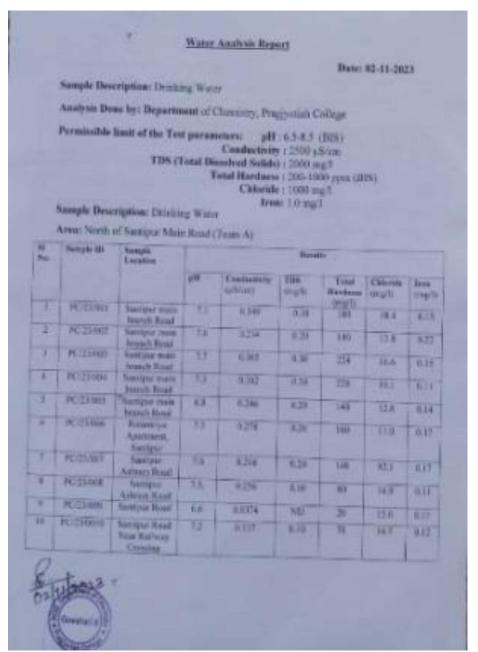

d these samples. The areas covered were: North of Santipur main road (Team A), South of Santipur main road (Team B), East of Bharalu river (Team C), West of Bharalu river (Team D) and South of Bharalu river (team E). The water samples were analysed by the Department of Chemistry, Pragjyotish College, where six parameters were taken for analysis. These parameters include pH, Conductivity, TDS (Total Dissileved Solids). Total hardness, Chlodride and Iron. Again three parameters namely Floride, Arsenic and Lead were analysed for three samples randomly out of 50 samples to measure the toxicity. It has been reported that the results were within the normal range, and the same had been informed to the house-owner accordingly.



Water testing team (22/08/2023)



Water testing team (22/08/2023)



Water Analysis Report

|     | TEAM                                      | 1              |                |
|-----|-------------------------------------------|----------------|----------------|
| SU. |                                           | DESIGNATION    | SIGNATURE,     |
| 30  | Recogniti Constantino Abandida Rajtanzahi | Feam In-Charge | Tomath.        |
| 2   | Dr. Binal Kr. Tambi                       | Team In-Charge | 400            |
| 2   | Om Daining 8810 - 54829                   | NCC            | On Dirnary     |
|     | Rasmita Medhi<br>70991-87058              | Nss            | gar-           |
| 1   | Natural Huttern<br>V8129 - 25 20 2        | فيونا الرساء   | pt interflorer |
|     | Porti That's<br>Bentason 32               | MAKE DADA      | Colori         |
|