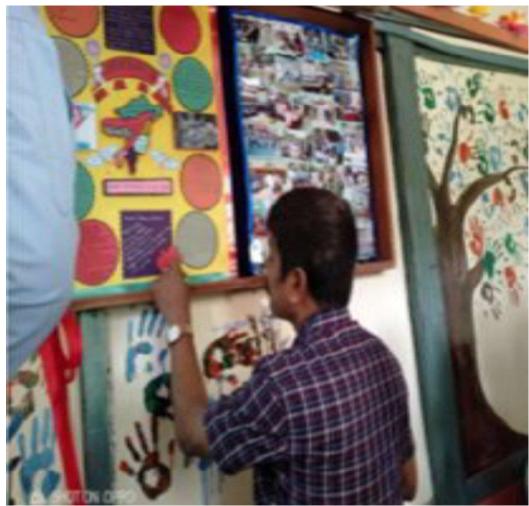

## **Event Name- Program on Tobacco Control**

Report- A one-day workshop on Tobacco Control was jointly organized by the NSS Guwahati Regional Directorate and NSS Cell, G.U in collaboration with Sambandh Health Foundation at Gauhati University. Altogether 17 volunteers were participated in the program. The main objective of the programme is to protect or aware specially students from tobacco. The Principal, Faculty members and students of Pragjyotish College along with NSS volunteers take ought not to use tobacco and try to control the use of tobacco at least college campus. In this programme the Principal of Pragjyotish College inaugurated a wall magazine which is special volume of Tobacco Control.

Ought taking moment on 08/04/2018

The Principal of Pragjyotish College signed in the Wall Magazine special volume of Tobacco Control on 08/04/2018