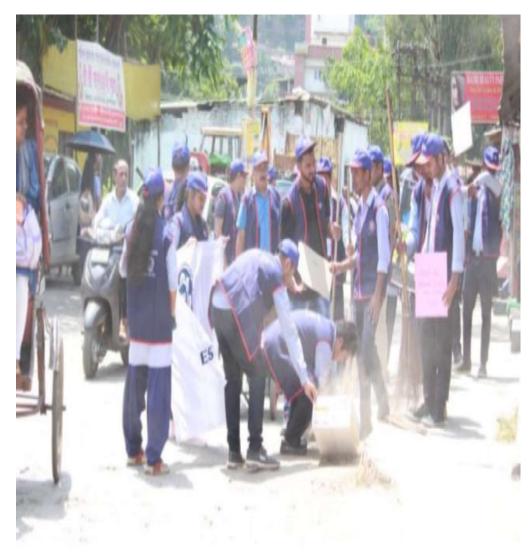

#### Event Name-Swachhta Pasek

Report-: Swachhata Pasek was observed by the NSS unit of Pragjyotish College. In this occasion door to door awareness campaign on cleanliness and use of paper bags was done by the volunteers. A rally was also organized from college gate to Bharalumukh Park on the day where volunteers came out with different placards on importance of cleanliness. Volunteers also made cleanliness drive beyond the college campus.

Volunteers are cleaning the road on 19/05/2018