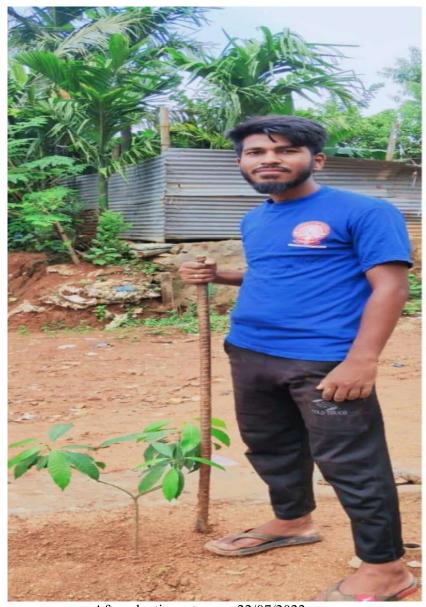

celebration of 'AZADI KI AMRIT MAHOTSAV'. The Principal, Vice-Principal and all the faculty members of Pragjyotish College and the students were present in the program. It was a month long plantation program which was start from 15<sup>th</sup> of July to 15<sup>th</sup> of August 2022.



All faculty members in the plantation program (15/07/2022)



Principal of Pragjyotish College is planting a tree on 15/07/2022



NSS volunteer are planting trees on 15/07/2022

### **Event Name-Plantation Drive**

Report- Eliyas Haque, NSS Volunteer from Pragjyotish College planted 10 tresss in his home. NSS unit takes some initiative regarding social activity. Eliyas Haque is actively engaged in planting

trees and any other activity.



The moment of planting a tree by a NSS volunteer on 22/07/2022



After planting a tree on 22/07/2022

# **Event Name-Blood Donation Camp**

Report-Blood Donation Camp organized by Lions Club of Guwahati Icon with collaboration of Pragjyotish College NSS Unit. NSS unit always be grateful to the GMCH for providing health professionals & doctors and a fully air-conditioned van. 50 volunteers participated in the programme.



NSS Unit with blood donation camp banner (31/08/2022)





Another NSS volunteer is donating blood for social welfare.(31/08/2022)

### 2022-2023 Event Name-Community Service at Santipur L.P. School

Report- The community service initiative is aimed at making students from nearby L.P school of Santipur as well as departmental students educationally active. This community service is organized by the department of Assamese of Pragjyoti