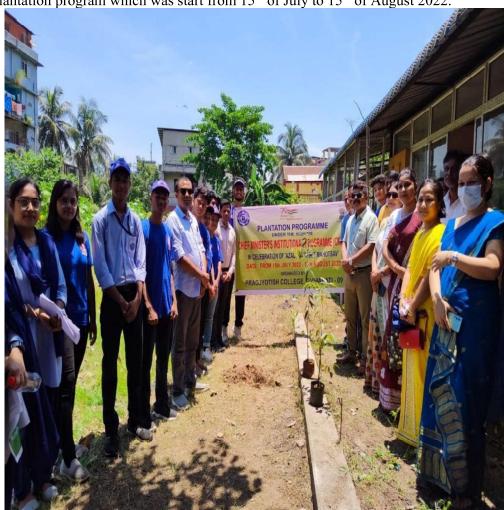

p the people who were affected in flood at Sanekuchi, Nalbari. By organizing a "Free Health Check-Up and Medicine Distribution Camp" the NSS Unit along with the Principal of Pragjyotish College came to the village and provided the

medicines to help the peoples.



Attendance record of attendees (07/07/2022)

#### Event Name-Plantation Programme in Context with Celebration of Azadi ka Amrit Mahotsav

Report- A Plantation Programme was held under the scheme Chief Ministers Institutional Programme (CMIP) in celebration of 'AZADI KI AMRIT MAHOTSAV'. The Principal, Vice-Principal and all the faculty members of Pragjyotish College and the students were present in the program. It was a month long plantation program which was start from 15<sup>th</sup> of July to 15<sup>th</sup> of August 2022.



All faculty members in the plantation program (15/07/2022)



Principal of Pragjyotish College is planting a tree on 15/07/2022



NSS volunteer are planting trees on 15/07/2022

### **Event Name-Plantation Drive**

Report- Eliyas Haque, NSS Volunteer from Pragjyotish College planted 10 tresss in his home. NSS unit takes some initiative regarding social activity. Eliyas Haque is actively engaged in planting

trees and any other activity.



The moment of planting a tree by a NSS volunteer on 22/07/2022



After planting a tree on 22/07/2022

# **Event Name-Blood Donation Camp**

Report-Blood Donation Camp organized by Lions Club of Guwahati Icon with collaboration of Pragjyotish College NSS Unit. NSS unit always be grateful to the GMCH for providing health professionals & doctors and a f