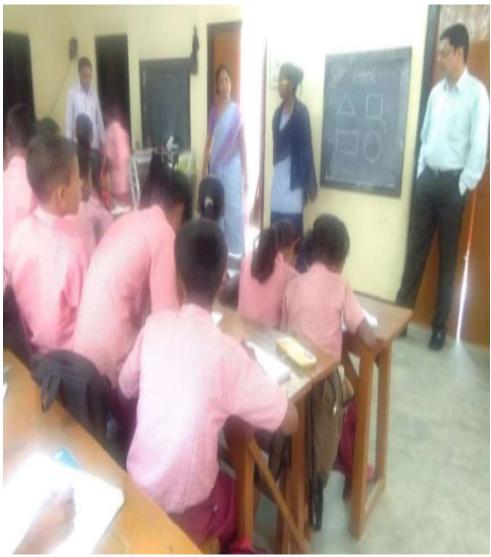

## Event Name-Community Help Program

Report: A 3-week extension program for the childrens of Pragati Pathshala, the school adopted by Pragjyotish College, was organized by the NSS unit of the College. Volunteers of the unit took classes on different subjects throughout the period and also helped to enhance the ability of the students in different activities like art & craft, drawing, handwriting and physical exercises

Volunteers take classes to enhance the ability of the student of Pragati Pathsala on 15/05/2018 TO 10/06/2018

Event Name-Celebration of World Hypertension Day

Report: The NSS Unit of Pragjyotish College observed World Hypertension Day in collaboration with Health Care Society, Assam. A free health check-up program along with random blood sugar and blood pressure check was held. A group of doctors and laboratory technicians came from Health City Hospital, Guwahati to do the task. A seminar was organized on the occasion. Dr. N.K.Bhattacharjee, Dr. B R Das attended the meeting as Resource Persons