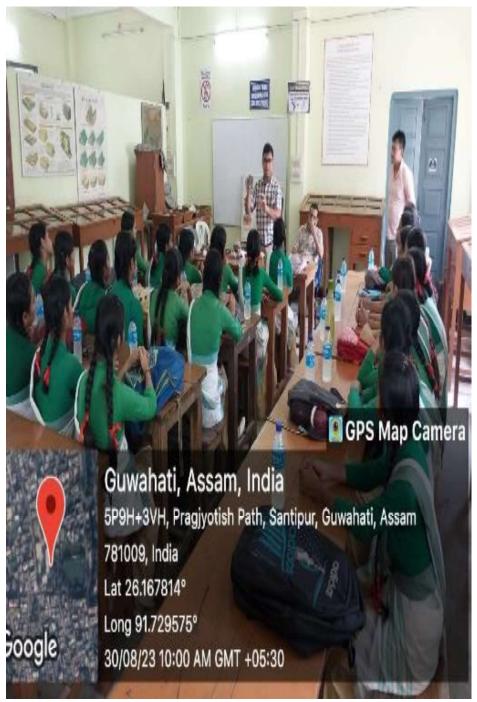

. 25 students, accompanied by 2 teacher in-charges, visited the college campus, and all the faculty members of the Department of Geology, interacted with the students on different aspects pertaining to the subject of Geology. The programme details are outlined below:

- Introductory session
- Geological Museum visits; Hands-on session of mineral samples, rock samples, fossil samples, polarizing microscope
  - 1. Dr. Priyam Barthakur, Associate Professor
    - 2. Dr. Mridul Rabha, Assistant Professor
    - 3. Rewata Chowhai, Assistant Professor
- Lecture sessions on Earth Science topics
  - 1. Dr. Bimal Kumar Tamuli, Assistant Professor
  - 2. Suman Saikia, Assistant Professor
- Audio-visual presentations on Earth Science themes
  - 1. Dr. Manjit Kumar Mazumdar, Associate Professor & Head



Faculty member of Geography department deliver his lecture on30/08/2023



Attandance record of the students (30/08/2023)

## Event Name-Extension and outreach program conducted, entitled "Earth Science Olympiad 2023" by the department of Geology centre)

Report- The International Earth Science Olympiad (INESO), an event co-sponsored by the Union Ministry of Earth Sciences, Govt. of India, which has been continuously held since 2007 with three-fold objectives, viz.

- a. To create awareness about the origin of the Universe, evolution of the Earth and life
- b. To encourage students and public to take interest in Earth Sciences
- c. To promote friendly relations between young students from different countries and international cooperation in the exchange of ideas and materials on Earth Sc