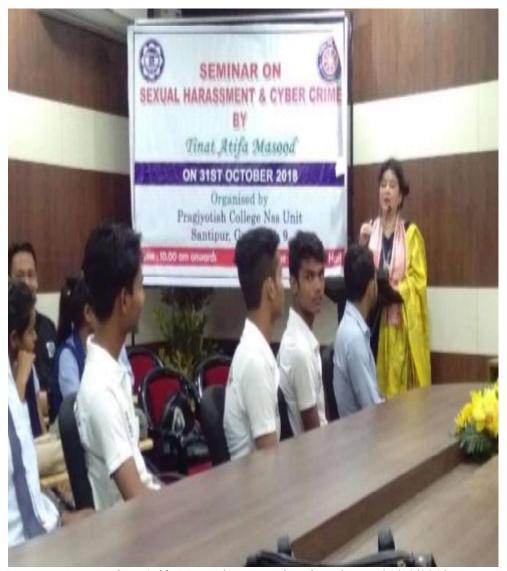

### **Event Name- Personality and Skill Development Program:**

Report: A Personality and Skill Development Program was organized by the NSS Unit of the College to enhance ability of the students to fight against sexual harassment and cyber crime. Workshop was organized and Anjan Choudhury, Jinat Atifa Masood were attended as Resource Person for the program. Altogether 66 volunteers were attended the program.

Resource Person Jinat Atifa Masood conveys her thoughts on 31/10/2018