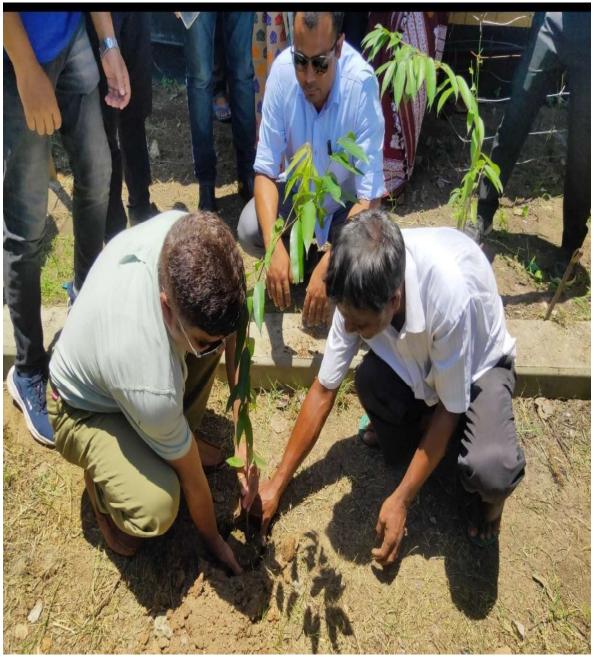

By organizing a "Free Health Check-Up and Medicine Distribution Camp" the NSS Unit along with the Principal of Pragjyotish College came to the village and provided the

medicines to help the peoples.



Attendance record of attendees (07/07/2022)

#### Event Name-Plantation Programme in Context with Celebration of Azadi ka Amrit Mahotsav

Report- A Plantation Programme was held under the scheme Chief Ministers Institutional Programme (CMIP) in celebration of 'AZADI KI AMRIT MAHOTSAV'. The Principal, Vice-Principal and all the faculty members of Pragjyotish College and the students were present in the program. It was a month long plantation program which was start from 15<sup>th</sup> of July to 15<sup>th</sup> of August 2022.



All faculty members in the plantation program (15/07/2022)



Principal of Pragjyotish College is planting a tree on 15/07/2022



NSS volunteer are planting trees on 15/07/2022

### **Event Name-Plantation Drive**

Report- Eliyas Haque, NSS Volunteer from Pragjyotish College planted 10 tresss in his home. NSS unit takes some initiative regarding social activity. Eliyas Haque is actively engaged in planting

trees and any other activity.



The moment of planting a tree by a NSS volunteer on 22/07/2022



After planting a tree on 22/07/2022

# **Event Name-Blood Donation Camp**

Report-Blood Donation Camp organized by Lions Club of Guwahati Icon with collaboration of Pragjyotish College NSS Unit. NSS unit always be grateful to the GMCH for providing health professionals & doctors and a fully air-conditioned van. 50 volunteers participated in the pr