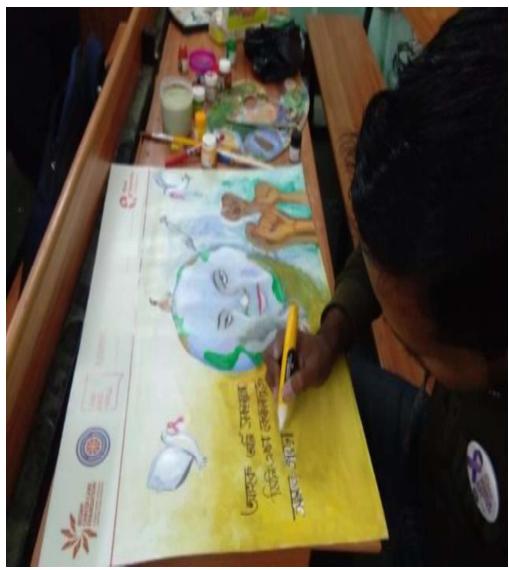

### **Event Name- Poster Competition on the occasion of World Cancer Day**

Report: A one-day workshop on Tobacco Control was jointly organized by the NSS Guwahati Regional Directorate and NSS Cell, G.U in collaboration with Sambandh Health Foundation at Gauhati University. Altogether 17 volunteers were participated in the program.

Volunteers are participating Poster Competition on 04/02/2019