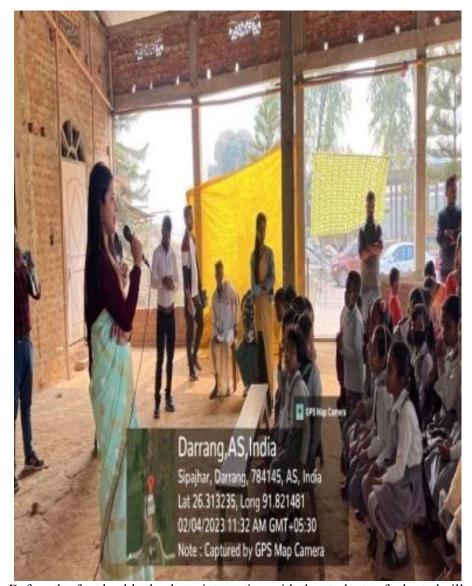

### **Event Name-Cancer Awareness and Screening Program**

Report: A cancer awareness and screening program was organized by the NSS unit. In this occasion a seminar was held and Bhrigu Kr. Misra, Rina Barman both from B.Baroah Cancer Institute attended the program as Resource Person. Altogether 75 volunteers took part in the screening program.

Resource Person welcome the students (24/05/2019)\_

NSS Volunteers spread the awareness of cancer