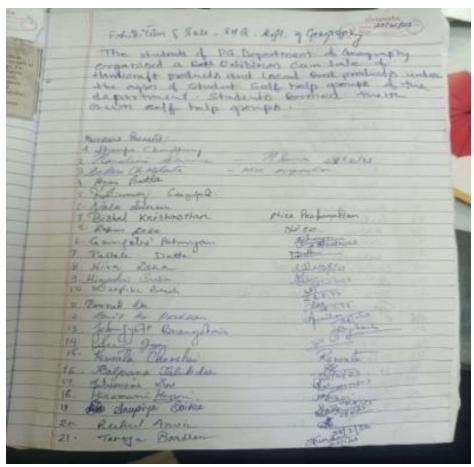

t- The students of the Postgraduate department of Geography, Pragjyotish College organised an Exhibition cum sale of handicraft and local products under the aegis of Students'd Self Help Group on 28/02/2023, Tuesday. As many as 13 stalls were put up eith engaged 74 students from the undergraduate and postgraduate levels. Stalls were flocked by the students, teachers and office staff of the college. The event provided an opportunity to the students to showcase their talent, versatility and enterpreneurisl skills among others, a press release stated. The programme began with welcome address by Dr Dipali Baruah, HoD, Postgraduate Department of Geography and Dr Shampa Choudhury, Vice-Principal of Pragjyotish College onaugurated the programme. The event was coordinated by Dr Jyoti Prasad Das.



Exhibition cum sale of handicraft and local products attandees record (28/02/2023)



Paper cut of Exhibition cum sale of handicraft and local products

## Event Name-Cleaning drive on the bank of the Brahmaputra at Lachit Ghat, Fancy Bazar, Guwahati(Assam)

Report- NCC cadets from Pragjyotish College participated in a cleaning drive on World Wetland Day Celebration organized by 1 Assam Battalion NCC, Guwahati. The event focused on conserving wetlands and promoting environmental sustainability.



Cleaning Drive on the bank of the river of the Brahmaputra (02/02/2023)

Event Name- Extension and outreach program conducted at the departmental level (Interactive program with the students of 10th standard from Kaliram Baruah High School, Guwahati-09),

Report- Department of Geology of Pragjy