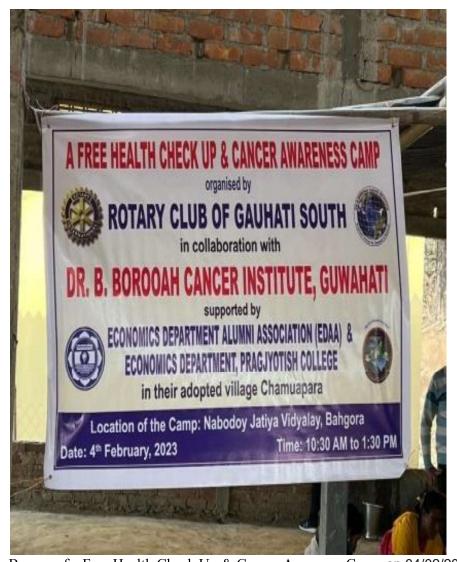

### **Event Name-Cancer Awareness and Screening Program**

Report: A cancer awareness and screening program was organized by the NSS unit. In this occasion a seminar was held and Bhrigu Kr. Misra, Rina Barman both from B.Baroah Cancer Institute attended the program as Resource Person. Altogether 75 volunteers took part in the screening program.