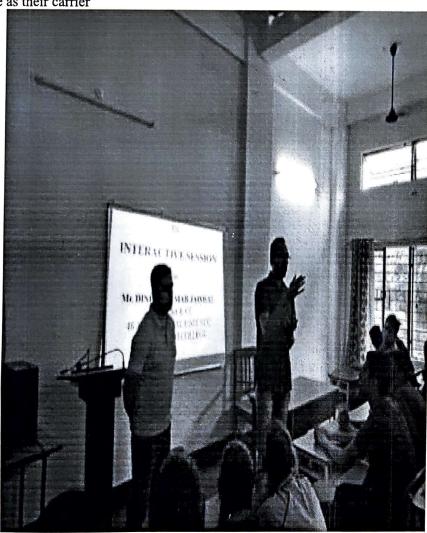

#### 2018-2019

Event Name- Interactive Session with Ex Cadet

Report- An Interactive session with an ex-cadet was organized by the Navy wing of NCC Pragjyotish College on 4/11/2018. The ex-cadet who was the cadet captain Mr. Dinesh Kumar Jaiswal came to the college and interacted with the present NCC cadets of Navy wing. There were 45 cadets present including 1 faculty member. Students were motivated and encouraged to take NCC and defense service as their carrier

Ex-Cadet of Navy Mr Dinesh Kumar Jaiswal is interacting with the cadet on 4/11/2018