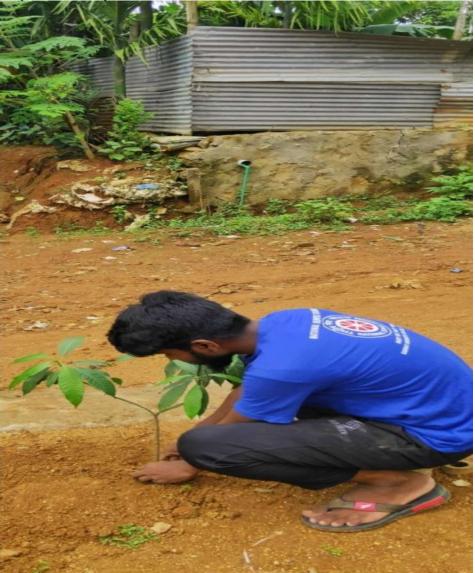

nder the scheme Chief Ministers Institutional Programme (CMIP) in celebration of 'AZADI KI AMRIT MAHOTSAV'. The Principal, Vice-Principal and all the faculty members of Pragjyotish College and the students were present in the program. It was a month long plantation program which was start from 15<sup>th</sup> of July to 15<sup>th</sup> of August 2022.



All faculty members in the plantation program (15/07/2022)



Principal of Pragjyotish College is planting a tree on 15/07/2022



NSS volunteer are planting trees on 15/07/2022

### **Event Name-Plantation Drive**

Report- Eliyas Haque, NSS Volunteer from Pragjyotish College planted 10 tresss in his home. NSS unit takes some initiative regarding social activity. Eliyas Haque is actively engaged in planting

trees and any other activity.



The moment of planting a tree by a NSS volunteer on 22/07/2022



After planting a tree on 22/07/2022

# **Event Name-Blood Donation Camp**

Report-Blood Donation Camp organized by Lions Club of Guwahati Icon with collaboration of Pragjyotish College NSS Unit. NSS unit always be grateful to the GMCH for providing health professionals & doctors and a fully air-conditioned van. 50 volunteers participated in the programme.



NSS Unit with blood donation camp banner (31/08/2022)





Another NSS volunteer is donating blood for social welfare.(31/08/2022)

### 2022-2023 Event Name-Community Service at Santipur L.P. School

Report- The community service initiative is aimed at making students from nearby L.P school of Santipur as well as departmental students educationally active. This communi