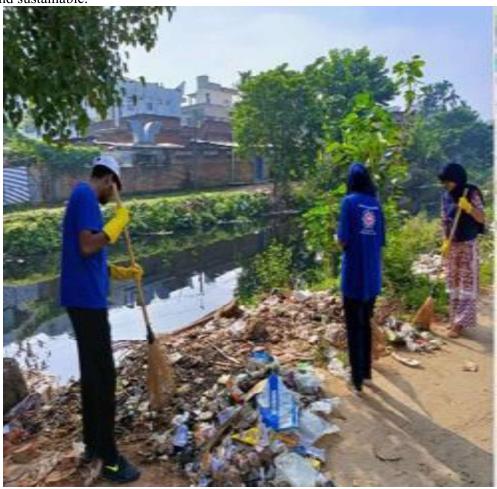

# 2019-2020 Event Name- Swachh Abhiyan

Report- A Swachha abhiyan was organised by the Philosophy Department in association with History, Economics Department as a part of periodic group cleaning programme. The students of all the departments participated in this programme along with faculty members. This programme has made awarness among the students community about the need of cleaning of surroundings where he or she lives. Most of the students viewed that polythene bags should be avoided to make our environment clean and sustainable.