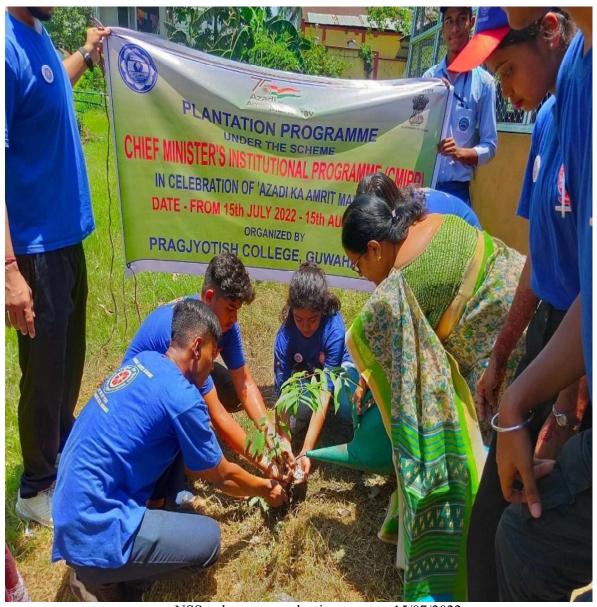

" the NSS Unit along with the Principal of Pragjyotish College came to the village and provided the

medicines to help the peoples.



Attendance record of attendees (07/07/2022)

#### Event Name-Plantation Programme in Context with Celebration of Azadi ka Amrit Mahotsav

Report- A Plantation Programme was held under the scheme Chief Ministers Institutional Programme (CMIP) in celebration of 'AZADI KI AMRIT MAHOTSAV'. The Principal, Vice-Principal and all the faculty members of Pragjyotish College and the students were present in the program. It was a month long plantation program which was start from 15<sup>th</sup> of July to 15<sup>th</sup> of August 2022.



All faculty members in the plantation program (15/07/2022)



Principal of Pragjyotish College is planting a tree on 15/07/2022



NSS volunteer are planting trees on 15/07/2022

### **Event Name-Plantation Drive**

Report- Eliyas Haque, NSS Volunteer from Pragjyotish College planted 10 tresss in his home. NSS unit takes some initiative regarding social activity. Eliyas Haque is actively engaged in planting

trees and any other activity.



The moment of planting a tree by a NSS volunteer on 22/07/2022



After planting a tree on 22/07/2022

# **Event Name-Blood Donation Camp**

Report-Blood Donation Camp organized by Lions Club of Guwahati Icon with collaboration of Pragjyotish College NSS Unit. NSS unit always be grateful to the GMCH for providing health professionals & doctors and a fully air-conditioned van. 50 volunteers participated in the programme.



NSS Unit with blood donation camp banner (31/08/2022)