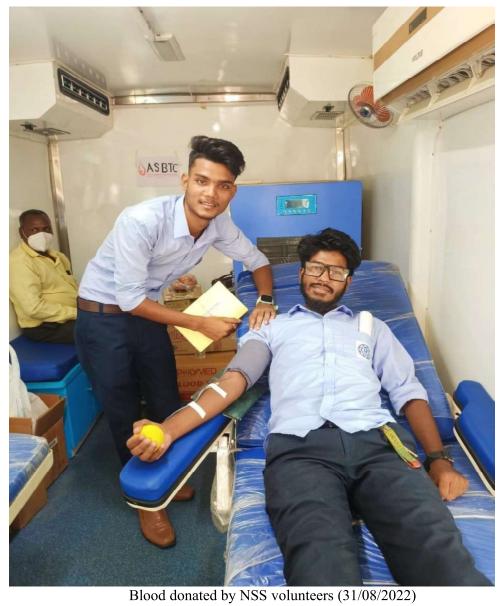

NSS volunteer are planting trees on 15/07/2022

### **Event Name-Plantation Drive**

Report- Eliyas Haque, NSS Volunteer from Pragjyotish College planted 10 tresss in his home. NSS unit takes some initiative regarding social activity. Eliyas Haque is actively engaged in planting

trees and any other activity.



The moment of planting a tree by a NSS volunteer on 22/07/2022



After planting a tree on 22/07/2022

# **Event Name-Blood Donation Camp**

Report-Blood Donation Camp organized by Lions Club of Guwahati Icon with collaboration of Pragjyotish College NSS Unit. NSS unit always be grateful to the GMCH for providing health professionals & doctors and a fully air-conditioned van. 50 volunteers participated in the programme.



NSS Unit with blood donation camp banner (31/08/2022)





Another NSS volunteer is donating blood for social welfare.(31/08/2022)

### 2022-2023 Event Name-Community Service at Santipur L.P. School

Report- The community service initiative is aimed at making students from nearby L.P school of Santipur as well as departmental students educationally active. This community service is organized by the department of Assamese of Pragjyotish College in collaboration with NSS Unit on 24-08-2023. The students of the Assamese department of Pragjyotish College performe songs or fairy tales to

entertain the students of the school and also distributed chocolates and pencils.



Community Service inititive is organised by the department of Assmese in Santipur L.P School (24/08/2023)

| Marminity &                                        | erries at Santifi