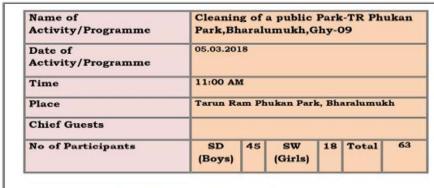

Dr B.R Das is delivering his speech.(17/05/2018)

Event Name - Swachata Samaroh.

Report-Navy wing of NCC Unit Pragjyotish College organised a Swachhta Samaroh under Swachh Bharat Mission. They takes a activity of cleaning of a public park, Tarun Ram Phukan Park, Bharalumukh. Total number of 63 participents were participated in the programme.

6

Swachhta Samaroh rally organised by Navy wing of NCC Unit on 05/03/2018