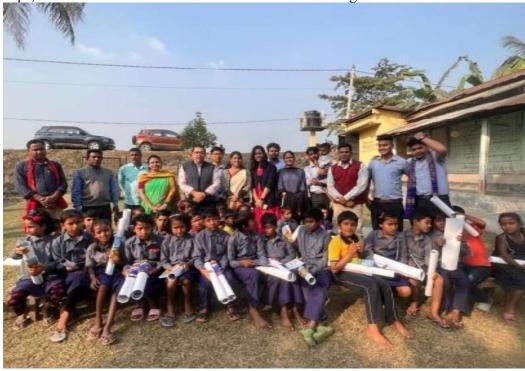

### Event Name-Cancer Awareness Program

Report: A Cancer awareness and survey program was undertaken by the Pragjyotish College NSS Unit at Patidarang , Mangaldai. Mr. Ranjan Kakati, Director of Students' Welfare and program coordinator, Guwahati NSS Cell was invited as chief guest. In this program 29 volunteers were involved with 10 numbers of local boys to guide the team of doctors engaged for the program. As a part of awareness program Sri Sasanka Das, Samuel Nath and Deep, the student-member of the unit made some wall painting in the area.

Cancer awareness program organizing team-NSS unit (13/10/2018)

Event Name-Mission Sahasi Program- A self Defense camp

Report: A self-defense camp was organized only for the girl-students of the college. A local karate instructor was engaged for the six-day program. 36 number of volunteers participated in the program.