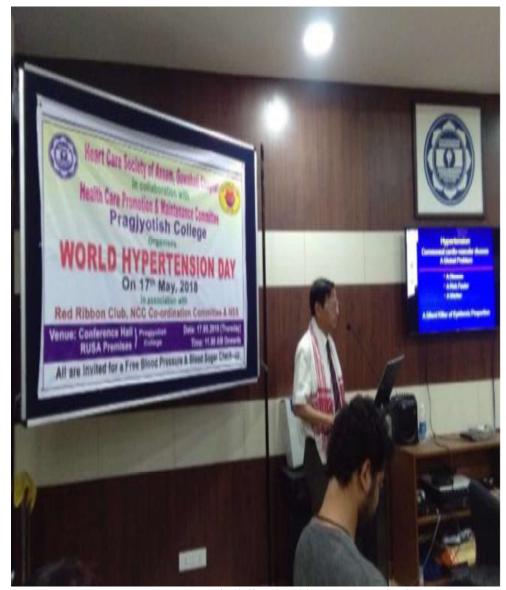

Volunteers take classes to enhance the ability of the student of Pragati Pathsala on 15/05/2018 TO 10/06/2018

Event Name-Celebration of World Hypertension Day

Report: The NSS Unit of Pragjyotish College observed World Hypertension Day in collaboration with Health Care Society, Assam. A free health check-up program along with random blood sugar and blood pressure check was held. A group of doctors and laboratory technicians came from Health City Hospital, Guwahati to do the task. A seminar was organized on the occasion. Dr. N.K.Bhattacharjee, Dr. B R Das attended the meeting as Resource Persons

Dr B.R Das is delivering his speech.(17/05/2018)

Event Name - Swachata Samaroh.

Report-Navy wing of NCC Unit Pragjyotish College organised a Swachhta Samaroh under Swachh Bharat Mission. They takes a activity of cleaning of a public park, Tarun Ram Phukan Park, Bharalumukh. Total number of 63 participents were participated in the programme.