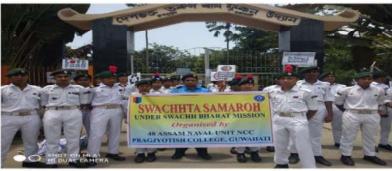

### **Event Name- World AIDS Day Celebration**

Report- World Aids Day celebrated by the Red Ribbon Club of Pragjyotish College in association with 48 Assam Naval Unit Ncc on 01/12/2018. In this occasion an awarness rally was carried out into the santipur locality due to aware common people, students etc about AIDS and its precaution. Total

number of 37 cadets were taken part in the rally.

Before start the rally regarding Awareness on AIDS on 01/12/2018

Event Name-Joint Career Guidance Program in collaboration with Shabda Bharati

Report: A joint Career Guidance Program organized by the NSS unit in collaboration with Shabda Bharati and Department of Hindi to explore different areas like translation and others for job security in both private and public sector organizations. Students from Hindi and other departments attended the program. Mr. Gauranga Paul (Deputy Manager, LGB Airport), Mr. Manoj Kumar (Senior