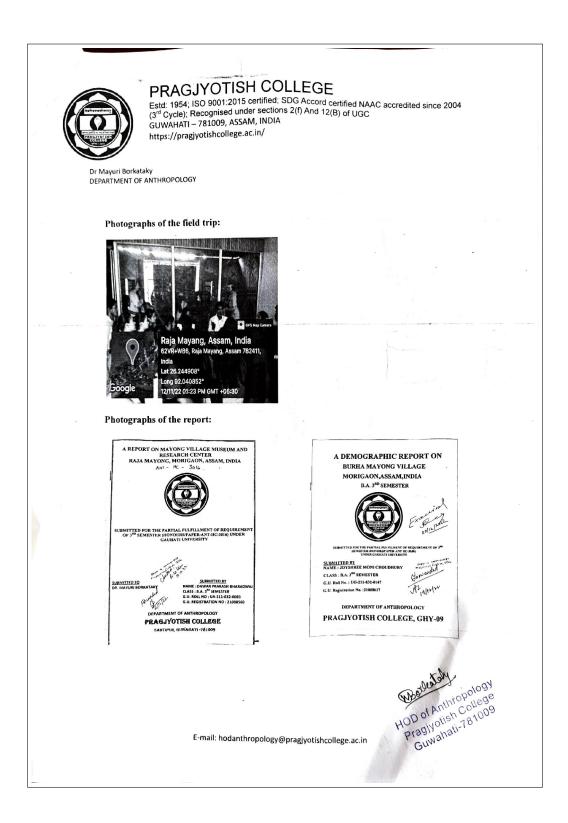

# Permission letter for the fieldwork, report of the fieldwork and sample photographs of the field work

Programme: BA/BSc in Anthropology, ANT Course: ANT-HC-3016 (TRIBES AND PEASANTS IN INDIA), ANT-HC-3036 (Biological Diversity in Human Population), and ANT-SE-3014 (Tourism Anthropology) <u>Permission letter</u>