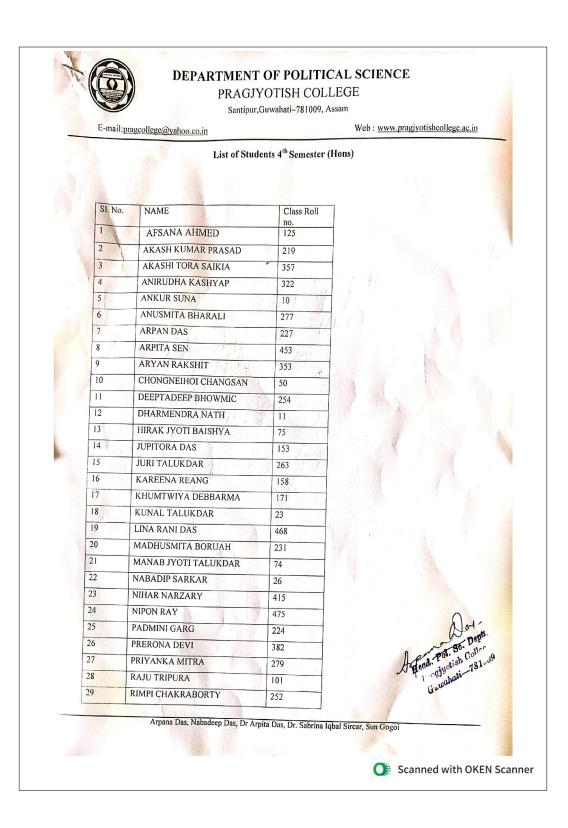

| SL No | GU Roll Number  | Name of the Student     |
|-------|-----------------|-------------------------|
| 1     | UA-211-032-0014 | Ananya Kanti Devi       |
| 2     | UA-211-032-0025 | Ankita Saharia          |
| 3     | UA-211-032-0030 | Anurag Kachari          |
| 4     | UA-211-032-0033 | Aritra Kashyap          |
| 5     | UA-211-032-0041 | Bandita Rangpi          |
| 6     | UA-211-032-0067 | Bipasha Sarmah          |
| 7     | UA-211-032-0081 | Daisy Kashyap           |
| 8     | UA-211-032-0083 | Dawar Prakash Bharadwaj |
| 9     | UA-211-032-0088 | Dhriti Pama Gautom      |
| 10    | UA-211-032-0116 | Haripriya Deka          |
| 11    | UA-211-032-0140 | Jinti Moni Deka         |
| 12    | UA-211-032-0147 | Joyshree Moni Choudhury |
| 13    | UA-211-032-0155 | Jyotish Baishya         |
| 14    | UA-211-032-0160 | Kalpa Jyoti Deka        |
| 15    | UA-211-032-0161 | Kangkana Sarmah         |
| 16    | UA-211-032-0163 | Karabi Devi Baro        |
| 17    | UA-211-032-0178 | Liza Sahariah           |
| 18    | UA-211-032-0180 | Malabika Deka           |
| 19    | UA-211-032-0187 | Manismita Mandal        |
| 20    | UA-211-032-0190 | Micheal Lagahcu         |
| 21    | UA-211-032-0197 | Mridusmita Das          |
| 22    | UA-211-032-0211 | Neha Begum              |
| 23    | UA-211-032-0214 | Niku Moni Deka          |
| 24    | UA-211-032-0246 | Puja Devi               |
| 25    | UA-211-032-0265 | Rimjhim Deka            |
| 26    | UA-211-032-0297 | Silpi Sikha Sarmah      |
| 27    | UA-211-032-0304 | Steila Basumatary       |
| 28    | UA-211-032-0312 | Sumi Deka               |
| 29    | UA-211-032-0329 | Tanmay Sarma            |
| 30    | UA-211-032-0330 | Tanmoyee Singha         |