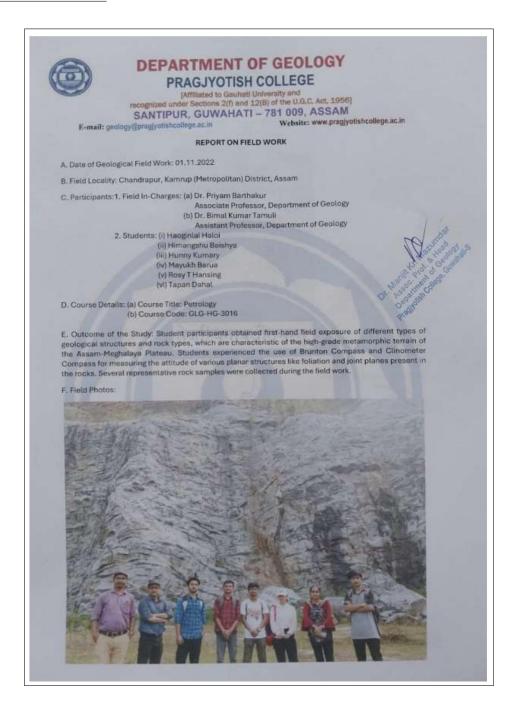

# Permission letter for the fieldwork, report of the fieldwork and sample photographs of the field work

Programme: BA/BSc in Anthropology, ANT Course: ANT-HC-3016 (TRIBES AND PEASANTS IN INDIA), ANT-HC-3036 (Biological Diversity in Human Population), and ANT-SE-3014 (Tourism Anthropology) <u>Permission letter</u>