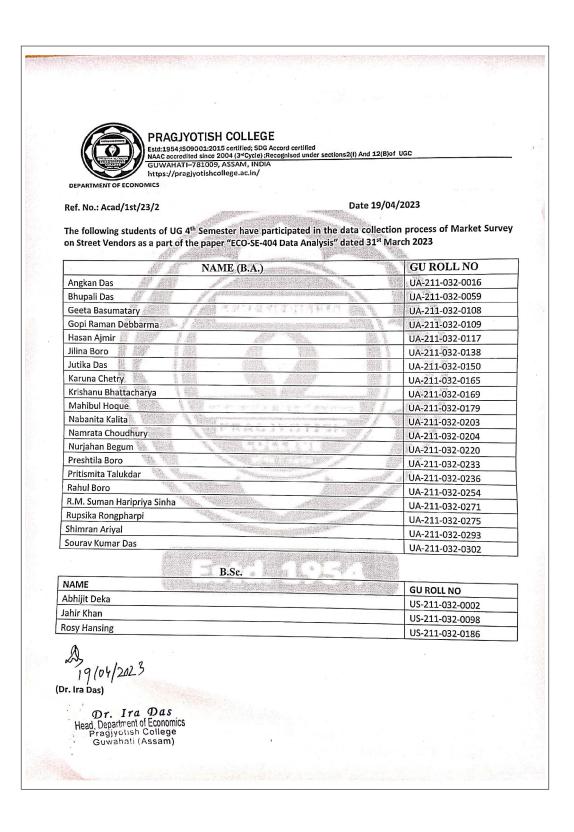

| Dr. Ira Das<br>ad, Department of Economics                                                                                                                                                                                                                                                                                                                                                                                                                                                                                                                                                                                                                                                          |



### Programme: MA in Education, EDU

Course: EDU-4074 (VAC, Project/Field Trip) Permission letter

Dated - 19/04/2023 To, The Principal Pragjyotish College, Ghy-09 Subject: Application for permission for field trip for M.A 4th semester students. Sir, Respectfully I would like to state that we the Department of Education would like to take our students of M.A. 4th Semester to NEHU, Shillong for the partial fulfillment of their VAC- (Project/ Field Trip) Paper no. 4074, on 28/04/2023 (Friday). Therefore I request you kindly to grant permission for the day. This is for your kind information and necessary action. Thanking you Yours' faithfully Gauri Hazarika Project/ Field Trip In charge Me due mila De Dr. Mridusmita Devi Anupriya Saibia 19.04.23 HOD i/c **Department of Education** Tanaya Ba