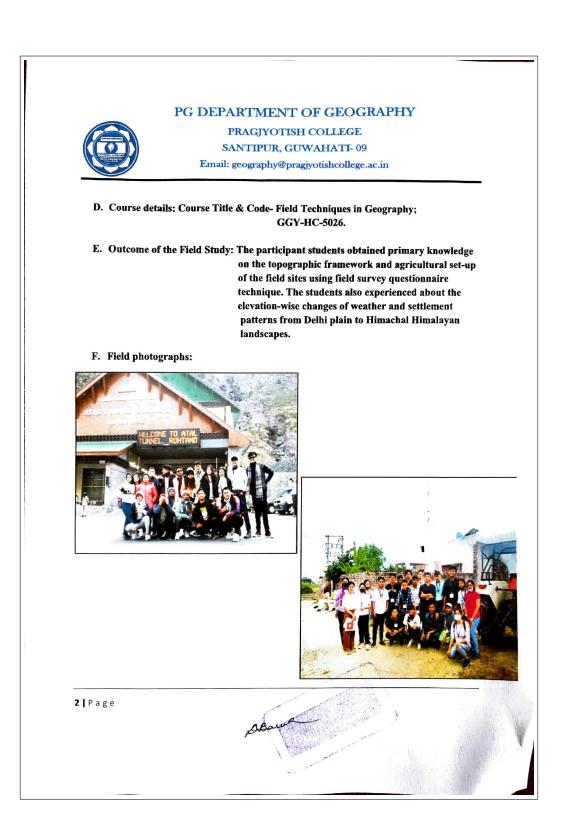

# Permission letter for the fieldwork, report of the fieldwork and sample photographs of the field work

Programme: BA/BSc in Anthropology, ANT Course: ANT-HC-3016 (TRIBES AND PEASANTS IN INDIA), ANT-HC-3036 (Biological Diversity in Human Population), and ANT-SE-3014 (Tourism Anthropology) <u>Permission letter</u>