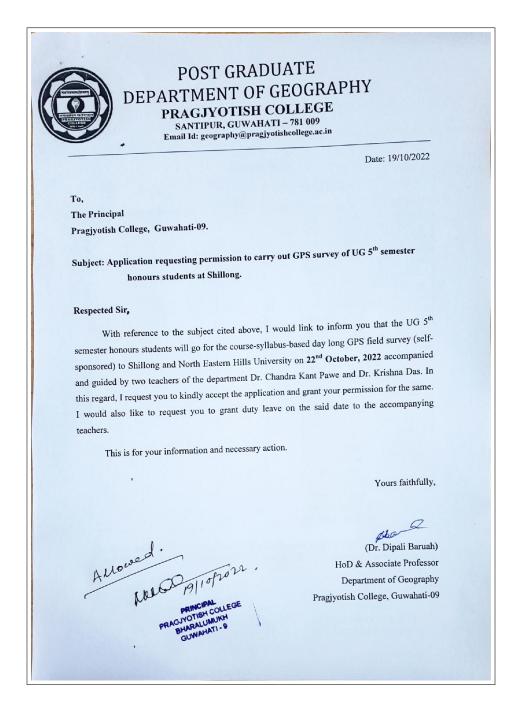

# Permission letter for the fieldwork, report of the fieldwork and sample photographs of the field work

Programme: BA/BSc in Anthropology, ANT Course: ANT-HC-3016 (TRIBES AND PEASANTS IN INDIA), ANT-HC-3036 (Biological Diversity in Human Population), and ANT-SE-3014 (Tourism Anthropology) <u>Permission letter</u>