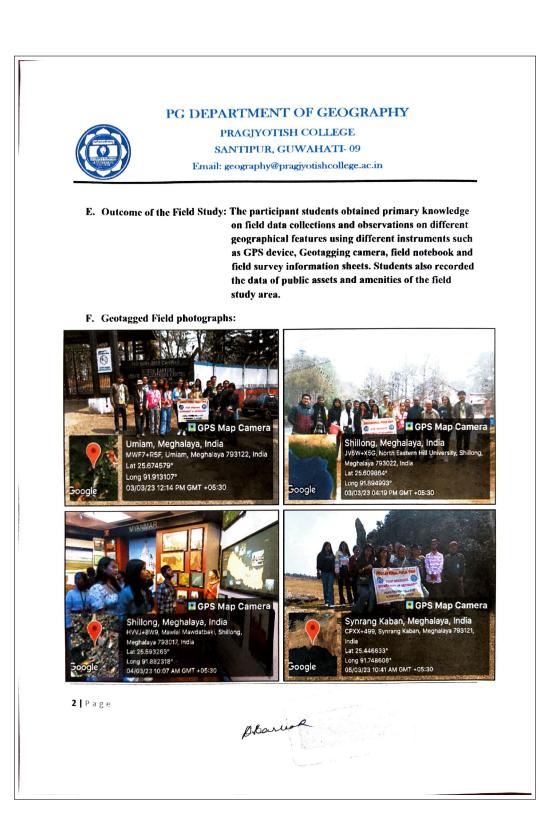

|                                                  |



**Programme: BSc in Geology, GLG** Course: GLG-SE-3014 (Basic Field Training) Permission letter

| 3 <sup>rd</sup> Cycle !                                                                                                                                                                                                                                                                                                                                                                                                                 | TISH COLLEGE<br>zed under Sections 2(f) and 12(B) of the U.G.C. Act, 1956;<br>NAAC Accredited<br>– 781 009, ASSAM                                                 |
|------------------------------------------------------------------------------------------------------------