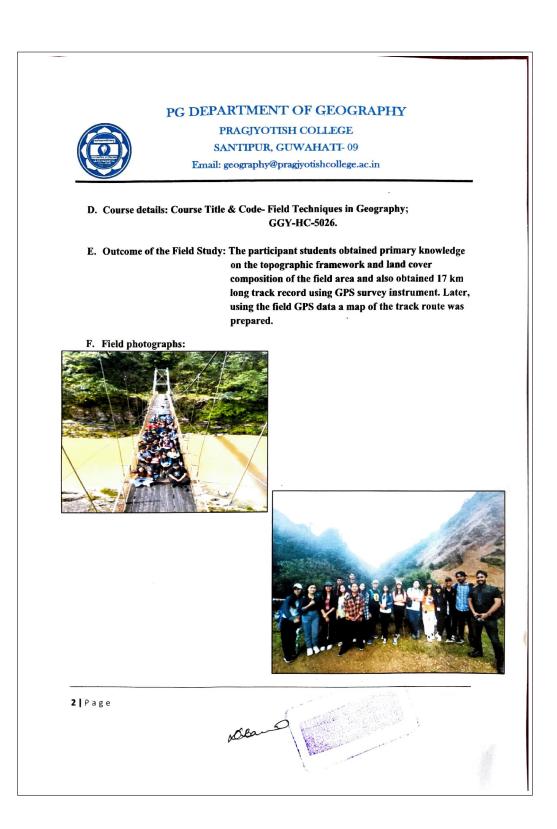

| UG 5 SEM          |  |
|                   | .6       | AZBEEN BEGUM                                                                                   | UG 5 SEM          |  |
|                   | .7       | NAHID KHAN                                                                                     | UG 5 SEM          |  |
|                   | 8        | DR. KRISHNA DAS                                                                                | Teacher-in-charge |  |
| 2                 | .9       | DR. CHANDRA KANTPAWE                                                                           | Teacher-in-charge |  |
| <b>1  </b> Page   |          | BBand                                                                                          |                   |  |



#### Programme: MA/MSc in Geography, GGY

Course: GGY-2104 (Practical on Population and Settlement Geography and Regional Development of India and NE India) Permission letter

POST GRADUATE DEPARTMENT OF GEOGRAPHY **PRAGJYOTISH COLLEGE** SANTIPUR, GUWAHATI - 781 009 Email Id: geography@pragiyotishcollege.ac.in To Date: 21/02/2023 The Principal Pragjyotish College, Guwahati-09 Subject: Seeking permission to carry out field survey at Shillong, Meghalaya from 3rd March, 2023 to 6th March, 2023. Respected Sir, As per the subject cited above, I would like to inform you that the PG 2nd semester Geography students along with the teachers of Geography department wishes go for a Shillong, Meghalaya from 3rd March, 2023 to 6th March, 2023. Therefore, I would like to request you to allow the studen