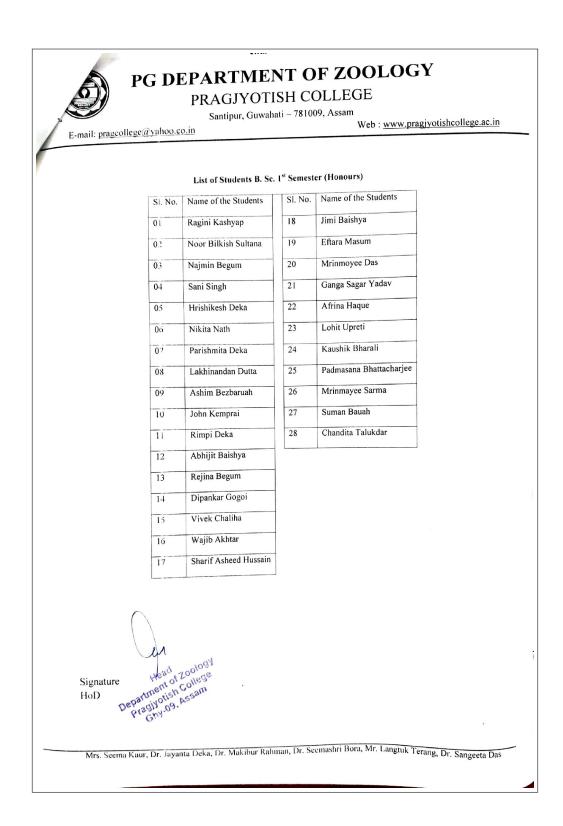

|
|                                       |                                                                  | ding Asian elephant, Indian Gaur, India                                             |
|                                       | ous, Capped langur to name a few me for the examination purpose. | 7. Students have prepared a field report of                                         |
|                                       |                                                                  | Head Zoology<br>Department of Zoology<br>Praglyotish College<br>Praglyotish College |
|                                       |                                                                  | Departmentish Conce<br>Pragiyotish<br>Ghy.09, Assam                                 |



**Programme: BSc in Zoology, ZOO** Course: ZOO-SE-4011 (Non-Mulberry Sericulture under Skill Enhancement Course) Permission letter

| E-mail: pragcollege@yahoo.co.in                    | i – 781009, Assam<br>Web : <u>www.pragjyotishcollege.ac.</u> |
|----------------------------------------------------|--------------------------------------------------------------|
|                                                    |                                                              |
| To                                                 | Date: 20 March 2023                                          |
| The Principal<br>Pragjyotish College               |                                                              |
| Guwahati – 781009                                  |