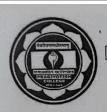

|                                                                                                                                                                                                                                   |  |
| <b>1 </b> Page |                | place                           |                                                                                                                                                                                                                                   |  |
|                |                |                                 | and a second second<br>Second second |  |



**Programme: BA/BSc in Geography, GGY** Course: GGY-HC-5026 (Field Techniques in Geography) <u>Permission letter</u>





## POST GRADUATE DEPARTMENT OF GEOGRAPHY **PRAGJYOTISH COLLEGE** SANTIPUR, GUWAHATI – 781 009 Email Id: geography@pragjyotishcollege.ac.in

| Paper                        | Paper<br>code       | Year           | Student name           |
|------------------------------|---------------------|----------------|------------------------|
| IELD TECHNIQUES IN GEOGRAPHY | GGY-HC-             | 2022           | ADITY PHUKAN           |
|                              | 5026                |                | AMRIT CHETRY           |
|                              |                     |                | ANANYA MAHADEO         |
|                              |                     |                | ANIRUDHA DUTTA         |
|                              |                     |                | ANIS