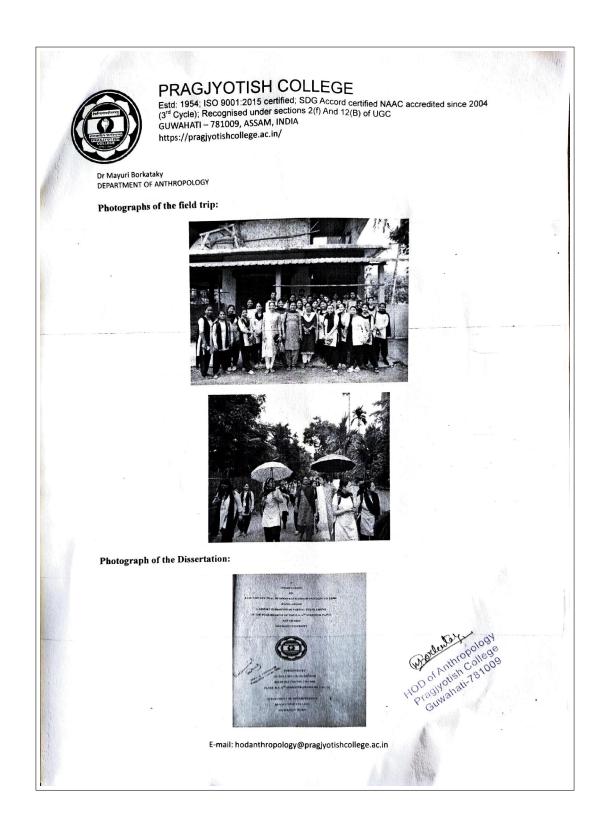

# Permission letter for the fieldwork, report of the fieldwork and sample photographs of the field work

Programme: BA/BSc in Anthropology, ANT Course: ANT-HC-3016 (TRIBES AND PEASANTS IN INDIA), ANT-HC-3036 (Biological Diversity in Human Population), and ANT-SE-3014 (Tourism Anthropology) <u>Permission letter</u>