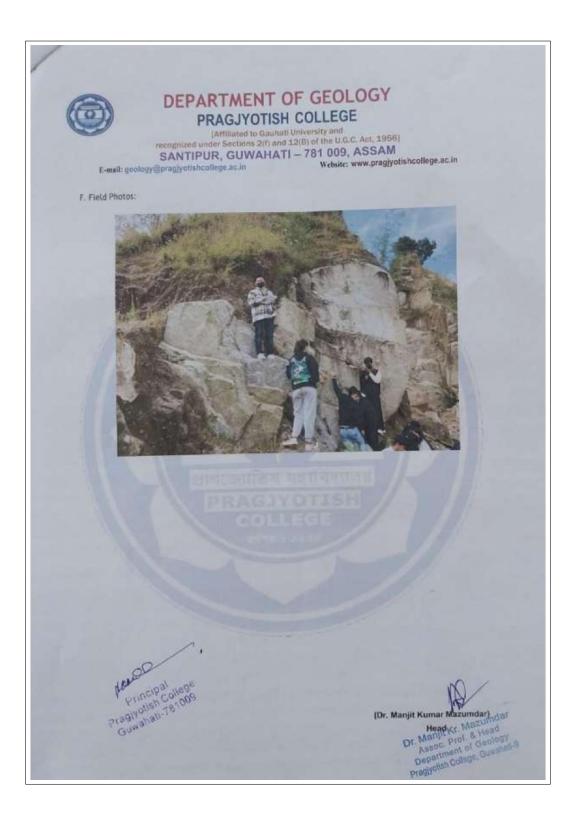

|



**Programme: BSc in Geology, GLG** Course: GLG-HG-3016 (Petrology) <u>Permission letter</u>

| This is for general informat                                          | TO WHOM IT MAY CONCERN<br>DATED:01-11-2022<br>tion of all concern that a group of 06 nos. of students comprising female = 2 nos.                                                                                                                                                                                                     |
|-----------------------------------------------------------------------|---------------------------------------------------------------------------------------------------------------------------------------------------------------------------------------------------------------------------------------