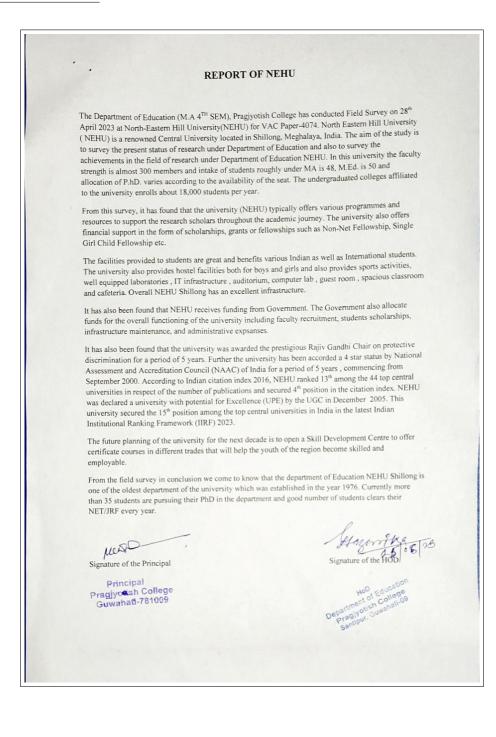

**DVV** Clarification

CRITERIA I

**METRIC 1.3.2** 

**COMMENT 2** 

# AUTHENTICATED REPORT OF THE FIELD WORK, SAMPLE PHOTOGRAPHS OF THE FIELD WORK AND PERMISSION LETTER FOR FIELD WORK FROM THE COMPETENT AUTHORITY

Submitted to

THE NATIONAL ASSESSMENT AND ACCREDITATION COUNCIL

# 1.3.2 Percentage of students undertaking project work/field work/internship (Data for the latest completed academic year)

# Permission letter for the fieldwork, report of the fieldwork and sample photographs of the field work

Programme: BA/BSc in Anthropology, ANT Course: ANT-HC-3016 (TRIBES AND PEASANTS IN INDIA), ANT-HC-3036 (Biological Diversity in Human Population), and ANT-SE-3014 (Tourism Anthropology) <u>Permission letter</u>