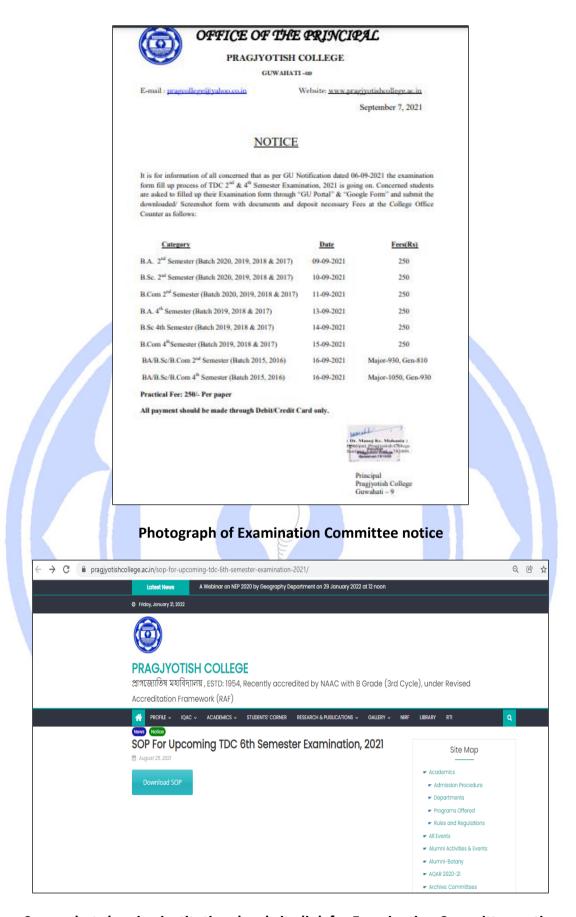

Affiliated to Gauhati University and recognized under Sections 2(f) and 12(B) of the U.G.C. Act, 1956; 3<sup>rd</sup> Cycle NAAC Accredited

GUWAHATI - 781 009, ASSAM

Dr. Manoj Kumar Mahanta, M.Sc., Ph.D. PRINCIPAL