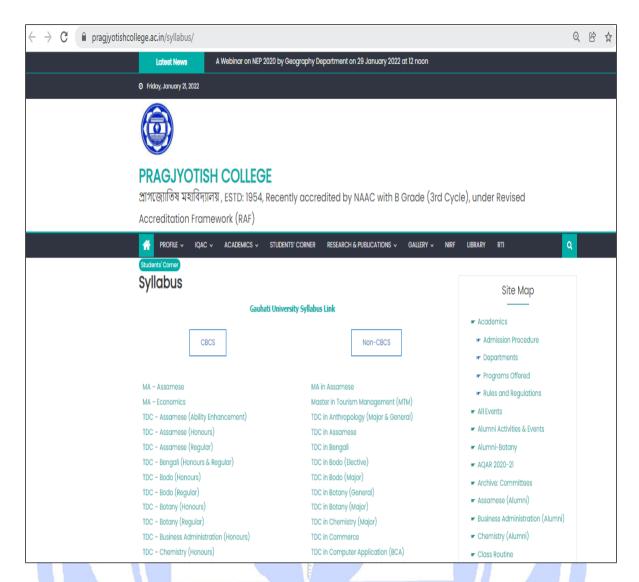

Sd 202 | 202 |

**Photograph of Sessional Examination Routine** 

COLLEGE

सात्रिक १ ५५८६

Screenshot of institutional website sharing link to curricula/ syllabus

PRAGJYOTISH COLLEGE

(Dr. Manoj Kumar Mahanta) Principal