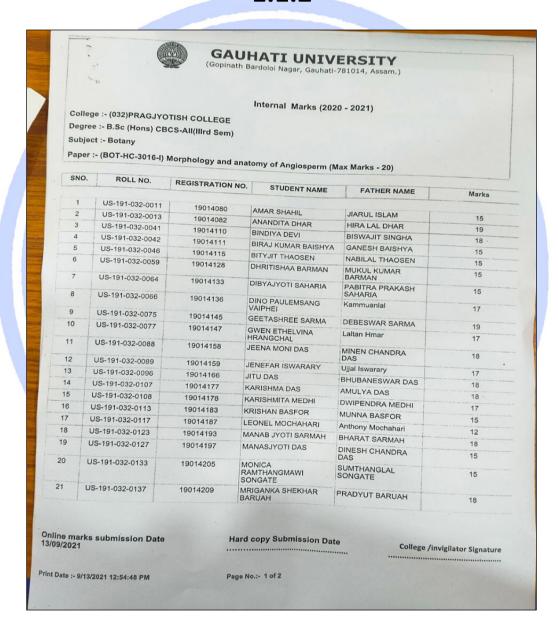

1.1.2

Photograph of Internal Assessment mark submission foil

Screenshot showing institutional website link for Examination Committee notice