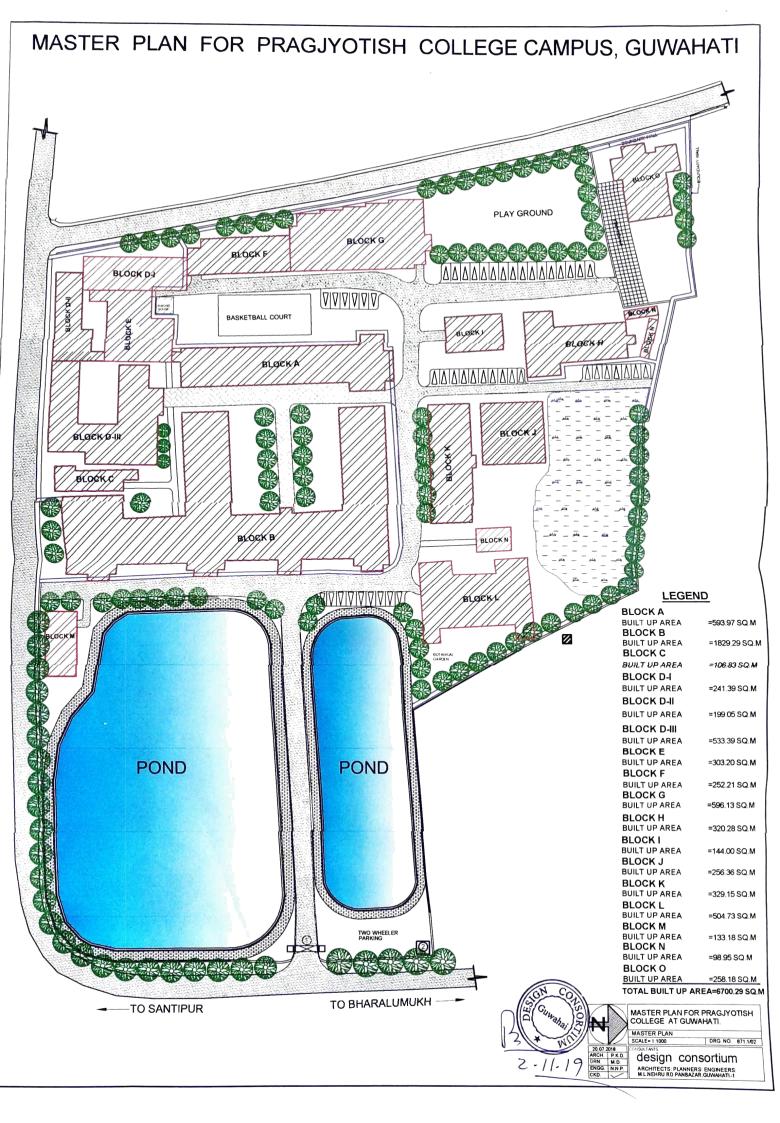

## BLOCK WISE PLINTH AREA OF VARIOUS BUILDINGS OF PRAGJYOTISH COLLEGE CAMPTTS AT BHARALUMUKH, GUWAHATI

## BLOCK – A

- l. Principal's Office
- 2. Vice Principal's Office
- 3. College Administrative Office
- 4. Teacher's Common Room
- 5. Conference Hall
- 6. Examination Control Room
- 7. PCSSSS Office
- 8. Publication Hub Store Room
- 9. Geography Department
- 10. Geology Department
- 11. Botany Department

Built up area: 593.97 sq. m

#### BLOCK – B

- 1. Assamese Department
- 2. Education Department
- 3. Girl's Common Room
- 4. Hindi Department
- 5. NSS & Red Ribbon club Office
- 6. Pragjyotish College Publishing Hub
- 7. Political Science Department
- 8. Sports Library
- 9. Day Care Centre
- 10. Primary Health Centre

Built up area: 1829.29 sq.m

#### BLOCK – C

- l. English Department
- 2. Language Laboratory
- 3. Statistic Department

Built up area : 106.83 sq.m

#### BLOCK – D.I

- 1. Zoology Department
- 2. Institutional Bio-Tech Hub

Built up area: 241.39 sq.m

## BLOCK – D-II

1. Physic Department (A)

Built up area: 199.05 sq.m

## BLOCK – D-III

- 1. Chemistry Department (A)
- 2. Physics Department (B)

Built up area : 533.39 sq.m

## BLOCK – E

- 1. Gallery
- 2. Chemistry Department (B)
- 3. Zoology Department (B)

Built up area : 303.20 sq.m

#### BLOCK - F

- 1. Bodo Department
- 2. Departmental Staff Room (Finance & Allied subjects)
- 3. Geology Lab
- 4. Women's Study Centre
- 5. E-Commerce Department
- 6. Management Department
- 7. Accountancy Department
- 8. Business Administration Department

Built up area : 252.21 sq.m

#### BLOCK – G

- 1. Economics Department
- 2. History Department
- 3. Mathematics Department
- 4. Philosophy Department
- 5. Anthropology Department
- 6. Bengali Department
- 7. Sanskrit Department
- 8. Guest House

Built up area: 596.13 sq.m

#### BLOCK – H

- 1. Tourism Management Department
- 2. Assamese PG Department

Built up area: 320.28 sq.m

## BLOCK – I

- 1. Gymnasium Hub
- 2 IQAC Office
- 3. KKHSOU Office
- 4. Fine Arts Department
- 5. PCSU Office
- 6. Performing Arts Department
- 7 KKHSOU Study Centre
- 8. Students Welfare Open Hall

Built up area: 144 sq.m

#### BLOCK – J

1. College Canteen

Built up area : 256.36 sq.m

#### BLOCK – K

- 1. Pt. Tirthanath Sarma Library
- 2. Video Conference Hall
- 3. Reading Room
- 4. Computer science Department

Built up area : 329.15 sq.m

#### **BLOCK – L**

- l. Auditorium
- 2. PCAA Office

Built up area : 504.73 sq.m

#### BLOCK – M

1. NCC Office

Built up area: 133.18 sq.m

#### BLOCK – N

1. Toilet

Built up area : 98.95 sq.m

#### BLOCK – O

1. Girl's Hostel

Built up area : 258. 18 sq.m

Total land area 19 Bigha 4 Katha 1 Lessa (26511.50 sq.m) Percentage of built up area over land area = 25.27 %